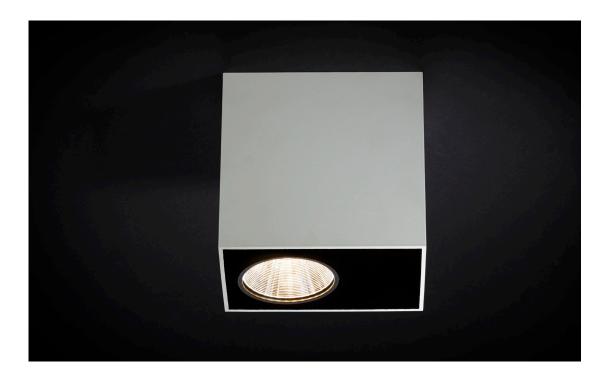

Nero is a LED adjustable (track) spotlight where the light comes out from a dark box. Extremely minimal in its design, nero is functional and versatile, suitable to be used in contract projects as well as in domestic interiors.

nero

black/black painted white/black painted

T89R1DZL T89R1DWL

karveelstraat 2 8380 zeebrugge, belgium

**T** +32 (0)50 54 35 49 **F** +32 (0)50 54 35 40

E info@tossb.com

W www.tossb.com

tossB reserves the right to alter materials, dimensions and characteristics without prior notice. This documentation replaces all previous documentation. Read the installation-instructions carefully.