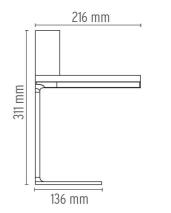

responsible for the operation of this device or its compliance with safety and regulatory standards. Please note that the use of this accessory with iPod, iPhone, or iPad may affect wireless performance.

#### **ELECTRICAL**

Emergency Without Voltage (V) 24

#### **PHYSICAL**

Supply
Construction material
Weight (kg)

Power cord Aluminum





### D'E-light

designed by Philippe Starck

Table lamp providing direct light.



Chrome

#### **DIMENSIONS**



#### **CERTIFICATIONS**







## D'E-light . Lamps



FLAT PANEL 2700K 299Im CRI85 - 5W - Charger 8 PIN Lamp Watt: 5 W

Lamp category: LED

Color temperature (K):  $2700 \, ^{\circ} \mathrm{K}$ 

Lamp type: FLAT PANEL



## D'E-light

designed by Philippe Starck

Table lamp providing direct light.



F0028057

Chrome

## **DIMENSIONS**



## **CERTIFICATIONS**