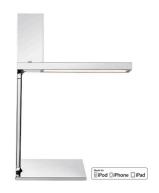

Table lamp providing direct light. Head in aluminium, stem in extruded aluminium, base in zamak to increase stability. Lighting is by means of a specially designed Light Guide, providing an optimally oriented light flow that affords unrivalled lighting comfort. The efficiency of this innovative lighting system, of 98%, means that the LEDs can be used at full power with no significant energy loss. <nextline&gt; &lt; nextline&gt; Compatibility: iPhone 5 / iPad (4th generation) / iPad mini / iPod nano 7th Generation / iPod touch 5th Generation 32GB/64GB &lt;nextline&gt; &lt;nextline&gt; LEGAL NOTICES: &lt;nextline&gt;iPad, iPhone, iPod, iPod

### D'E-light

designed by Philippe Starck

Table lamp providing direct light.

Chrome

## D'E-light

designed by Philippe Starck

Table lamp providing direct light.

F0028057

Chrome