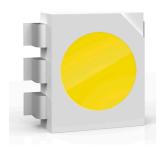

#### D'E-LIGHT

Mounting

Table

Lamps description

FLAT PANEL 2700K 299Im CRI85 - 5W - CHARGER 8 PIN

**Environment** 

Indoor Chrome

Finish
Technical description

## D'E-light . Lamps

FLAT PANEL 2700K 299Im CRI85 - 5W - Charger 8 PIN Lamp Watt: 5 W

Lamp category: LED

Color temperature (K):  $2700 \, ^{\circ} \mathrm{K}$ 

Lamp type: FLAT PANEL