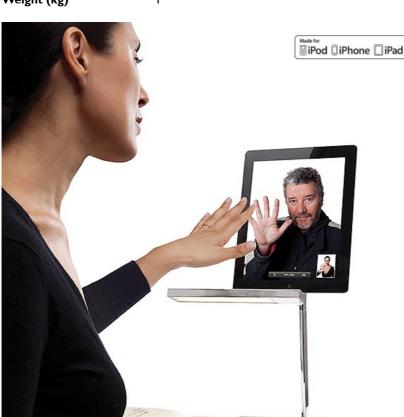

Table lamp providing direct light. Head in aluminium, stem in extruded aluminium, base in zamak to increase stability. Lighting is by means of a specially designed Light Guide, providing an optimally oriented light flow that affords unrivalled lighting comfort. The efficiency of this innovative lighting system, of 98%, means that the LEDs can be used at full power with no significant energy loss. <nextline&gt; &lt; nextline&gt; Compatibility: iPhone 5 / iPad (4th generation) / iPad mini / iPod nano 7th Generation / iPod touch 5th Generation 32GB/64GB &lt;nextline&gt; &lt;nextline&gt; LEGAL NOTICES: &lt;nextline&gt;iPad, iPhone, iPod, iPod

### D'E-light

designed by Philippe Starck

Table lamp providing direct light.

Chrome

## D'E-light

designed by Philippe Starck

Table lamp providing direct light.

F0028057

Chrome