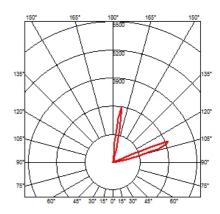

### HRG 20W GU4

Lamp Watt: 20 W

Lamp category: Halogen low voltage

**Socket:** GU4

**Lamp type:** HRG