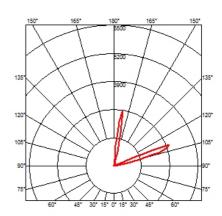

### **GIBIGIANA I**

Mounting Table

Lamps description I x MAX 20W GU4 HRG 12V

**Environment** Indoor

**Finish** Metallic anthracite

**Technical description** Adjustable table lamp providing reflected light. Aluminum

reflector with polished mirror surface. Anthracite painted steel base. Metallic anthracite painted aluminum supporting

structure and external structure.

### **ELECTRICAL**

Transformer availability Included **Emergency** Without

**Switching** ON/OFF switch and 0/100% dimmer

Voltage (V) 230

### **PHYSICAL**

Supply Power cord 2800 Cord length(mm) 1.75 Weight (kg)





### Gibigiana I

designed by Achille Castiglioni

Adjustable table lamp providing reflected light



F2900033

Metallic anthracite

### **DIMENSIONS**



## **CERTIFICATIONS**













# Gibigiana I . Lamps



### HRG 20W GU4

Lamp Watt: 20 W

Lamp category: Halogen low voltage

**Socket:** GU4

**Lamp type:** HRG



# Gibigiana I

designed by Achille Castiglioni

Adjustable table lamp providing reflected light

F2900033

Metallic anthracite

### **DIMENSIONS**



# **CERTIFICATIONS**