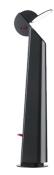

### Gibigiana I

designed by Achille Castiglioni

Adjustable table lamp providing reflected light

F2900033

Metallic anthracite

# Gibigiana I

designed by Achille Castiglioni

Adjustable table lamp providing reflected light

F2900033

Metallic anthracite