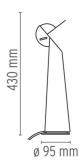

cite painted steel base. Metallic anthracite painted aluminum supporting

structure and external structure.

### **ELECTRICAL**

Transformer availability Included **Emergency** Without

**Switching** ON/OFF switch and 0/100% dimmer

Voltage (V) 230

### **PHYSICAL**

Supply Power cord 2800 Cord length(mm) 1.75 Weight (kg)





### Gibigiana I

designed by Achille Castiglioni

Adjustable table lamp providing reflected light



F2900033

Metallic anthracite

### **DIMENSIONS**



## **CERTIFICATIONS**













# Gibigiana I . Lamps



### HRG 20W GU4

Lamp Watt: 20 W

Lamp category: Halogen low voltage

**Socket:** GU4

**Lamp type:** HRG



# Gibigiana I

designed by Achille Castiglioni

Adjustable table lamp providing reflected light

F2900033

Metallic anthracite

### **DIMENSIONS**



# **CERTIFICATIONS**