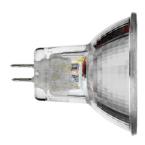

### HRG 20W GU4

Lamp Watt: 20 W

Lamp category: Halogen low voltage

**Socket:** GU4

**Lamp type:** HRG