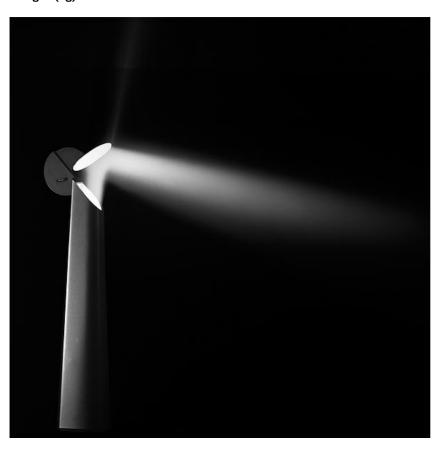

### Gibigiana I

designed by Achille Castiglioni

Adjustable table lamp providing reflected light

F2900033

Metallic anthracite

# Gibigiana I

designed by Achille Castiglioni

Adjustable table lamp providing reflected light

F2900033

Metallic anthracite