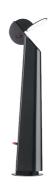

### Gibigiana I

designed by Achille Castiglioni

Adjustable table lamp providing reflected light

F2900033

Metallic anthracite

# Gibigiana I

designed by Achille Castiglioni

Adjustable table lamp providing reflected light

F2900033

Metallic anthracite