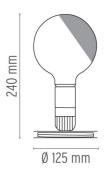

**Environment** Indoor

Finish Anodized aluminum, Black, Orange

**Technical description**Table lamp providing direct, diffused light. Anodized aluminum base serves to contain excess power cord. Bakelite lamp-holder,

painted to match the switch in the orange and black colors.

Clear globe lamp is partially sandblasted to diffuse the light.

#### **ELECTRICAL**

**Emergency** Without

**Switching** ON/OFF oscillating switch inside the lamp-holder, that can be

activated from the outside

**Voltage (V)** 220/240

#### **PHYSICAL**

SupplyPower cordCord length(mm)2300Construction materialSteelWeight (kg)0.35





#### Lampadina

designed by Achille Castiglioni

Table lamp providing direct, diffused

F3300000 F3300075

Anodised aluminium/Black Anodised aluminium/Orange

#### **DIMENSIONS**



#### **CERTIFICATIONS**













## Lampadina . Lamps



I LED 2W 230V E27 2700K

Lamp Watt: 2 W

Lamp category: LED

Socket: E27

**Color temperature (K):** 2700 °K

Lamp type: LED



## Lampadina

designed by Achille Castiglioni

Table lamp providing direct, diffused light

F3300000 F3300075

Anodised aluminium/Black Anodised aluminium/Orange

## **DIMENSIONS**



# **CERTIFICATIONS**