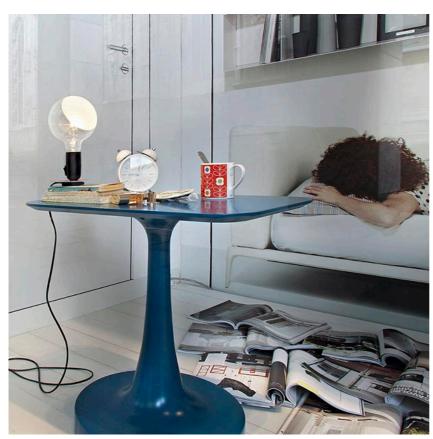

#### Lampadina

designed by Achille Castiglioni

Table lamp providing direct, diffused

F3300000 F3300075

Anodised aluminium/Black Anodised aluminium/Orange

## Lampadina

designed by Achille Castiglioni

Table lamp providing direct, diffused light

F3300000 F3300075

Anodised aluminium/Black Anodised aluminium/Orange