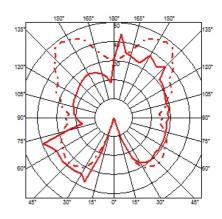

## Lampadina . Lamps

I LED 2W 230V E27 2700K

Lamp Watt: 2 W

Lamp category: LED

Socket: E27

**Color temperature (K):** 2700 °K

Lamp type: LED