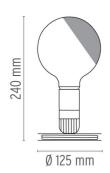

ency** Without

**Switching** ON/OFF oscillating switch inside the lamp-holder, that can be

activated from the outside

**Voltage (V)** 220/240

#### **PHYSICAL**

SupplyPower cordCord length(mm)2300Construction materialSteelWeight (kg)0.35





#### Lampadina

designed by Achille Castiglioni

Table lamp providing direct, diffused

F3300000 F3300075

Anodised aluminium/Black Anodised aluminium/Orange

#### **DIMENSIONS**



#### **CERTIFICATIONS**













## Lampadina . Lamps



I LED 2W 230V E27 2700K

Lamp Watt: 2 W

Lamp category: LED

Socket: E27

**Color temperature (K):** 2700 °K

Lamp type: LED



## Lampadina

designed by Achille Castiglioni

Table lamp providing direct, diffused light

F3300000 F3300075

Anodised aluminium/Black Anodised aluminium/Orange

## **DIMENSIONS**



# **CERTIFICATIONS**