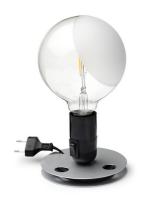

#### **LAMPADINA**

**Mounting** Table

Lamps description | LED 2W 230V E27 2700K

**Environment** Indoor

Finish Anodized aluminum, Black, Orange

**Technical description**Table lamp providing direct, diffused light. Anodized aluminum base serves to contain excess power cord. Bakelite lamp-holder,

#### Lampadina

designed by Achille Castiglioni

Table lamp providing direct, diffused

F3300000 F3300075

Anodised aluminium/Black Anodised aluminium/Orange

## Lampadina

designed by Achille Castiglioni

Table lamp providing direct, diffused light

F3300000 F3300075

Anodised aluminium/Black Anodised aluminium/Orange