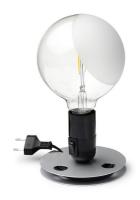

#### **LAMPADINA**

**Mounting** Table

Lamps description | LED 2W 230V E27 2700K

**Environment** Indoor

Finish Anodized aluminum, Black, Orange

**Technical description**Table lamp providing direct, diffused light. Anodized aluminum base serves to contain excess power cord. Bakelite lamp-holder,

painted to match the switch in the orange and black colors.

Clear globe lamp is partially sandblasted to diffuse the light.

#### Lampadina

designed by Achille Castiglioni

Table lamp providing direct, diffused

F3300000 F3300075

Anodised aluminium/Black Anodised aluminium/Orange

## Lampadina

designed by Achille Castiglioni

Table lamp providing direct, diffused light

F3300000 F3300075

Anodised aluminium/Black Anodised aluminium/Orange