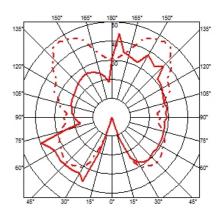

/OFF oscillating switch inside the lamp-holder, that can be

activated from the outside

**Voltage (V)** 220/240

#### **PHYSICAL**

SupplyPower cordCord length(mm)2300Construction materialSteelWeight (kg)0.35





#### Lampadina

designed by Achille Castiglioni

Table lamp providing direct, diffused

F3300000 F3300075

Anodised aluminium/Black Anodised aluminium/Orange

#### **DIMENSIONS**



#### **CERTIFICATIONS**













## Lampadina . Lamps



I LED 2W 230V E27 2700K

Lamp Watt: 2 W

Lamp category: LED

Socket: E27

**Color temperature (K):** 2700 °K

Lamp type: LED



## Lampadina

designed by Achille Castiglioni

Table lamp providing direct, diffused light

F3300000 F3300075

Anodised aluminium/Black Anodised aluminium/Orange

## **DIMENSIONS**



# **CERTIFICATIONS**