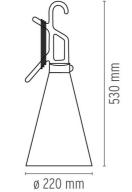

### DIMENSIONS

May day . Lamps

IAA-W 60W E27

Lamp Watt: 60 W Lamp category: Incandescent Socket: E27 Lamp type: IAA/W