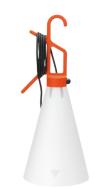

### MAY DAY

Mounting Lamps description Environment Finish Design awards Technical description Hand lamp I x MAX 60W E27 IAA/W Indoor Black, Orange Compasso d'Oro 2001 Utility light fixture. Injection-molded tapered opaline polypropylene diffuser. Hook/handle, also acting as cord winder, made of 10% talc-filled injection-molded polypropylene. Push button switch on handle.

# May day

designed by Konstantin Grcic

Utility light fixture.

## May day

designed by Konstantin Grcic

Utility light fixture.