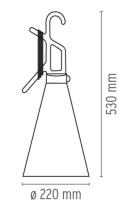

### PHYSICAL

Supply Cord length(mm) Construction material Weight (kg) Power cord 4850 Polypropilene 0.75

### DIMENSIONS

May day . Lamps

IAA-W 60W E27

Lamp Watt: 60 W Lamp category: Incandescent Socket: E27 Lamp type: IAA/W