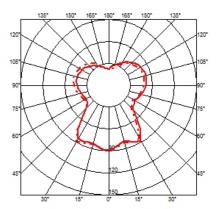

# FLOS

### MAY DAY

Mounting Lamps description Environment Finish Design awards Technical description Hand lamp I x MAX 60W E27 IAA/W Indoor Black, Orange Compasso d'Oro 2001 Utility light fixture. Injection-molded tapered opaline polypropylene diffuser. Hook/handle, also acting as cord winder, made of 10% talc-filled injection-molded polypropylene. Push button switch on handle.

# ELECTRICAL

Emergency Switching Voltage (V) Without Push button switch on handle 230

### PHYSICAL

Supply Cord length(mm) Construction material Weight (kg) Power cord 4850 Polypropilene 0.75





# May day

designed by Konstantin Grcic

Utility light fixture.



### DIMENSIONS









May day . Lamps



IAA-W 60W E27

Lamp Watt: 60 W Lamp category: Incandescent Socket: E27 Lamp type: IAA/W



## May day

designed by Konstantin Grcic

Utility light fixture.