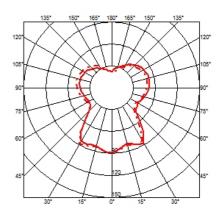

### DIMENSIONS

May day . Lamps

IAA-W 60W E27

Lamp Watt: 60 W Lamp category: Incandescent Socket: E27 Lamp type: IAA/W