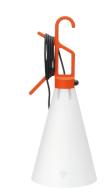

### MAY DAY

Mounting Lamps description Environment Finish Design awards Technical description Hand lamp I x MAX 60W E27 IAA/W Indoor Black, Orange Compasso d'Oro 2001 Utility light fixture. Injection-molded tapered opaline polypropylene diffuser. Hook/handle, also acting as cord winder, made of 10% talc-filled injection-molded polypropylene. Push button switch on handle.

# May day

designed by Konstantin Grcic

Utility light fixture.

## May day

designed by Konstantin Grcic

Utility light fixture.