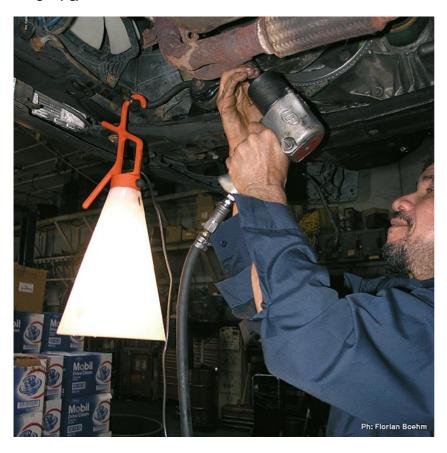

### MAY DAY

Mounting Lamps description Environment Finish Design awards Technical description Hand lamp I x MAX 60W E27 IAA/W Indoor Black, Orange Compasso d'Oro 2001 Utility light fixture. Injection-molded tapered opaline polypropylene diffuser. Hook/handle, also acting as cord winder, made of 10% talc-filled injection-molded polypropylene. Push button switch on handle.

# May day

designed by Konstantin Grcic

Utility light fixture.

## May day

designed by Konstantin Grcic

Utility light fixture.