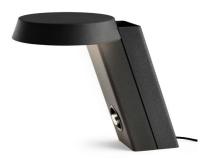

### Mod. 607

designed by Gino Sarfatti

Table lamp emitting reflected and diffused light.

DIMENSIONS

### Mod. 607

designed by Gino Sarfatti

Table lamp emitting reflected and diffused light.

F0140020 Grey F0140009 White

DIMENSIONS

390 mm