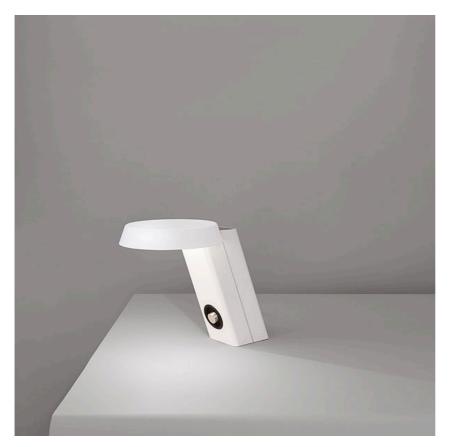

## MOD. 607

Mounting Lamps description Environment Finish Technical description Table 42 LED - 2700 K - 1200 Im - CRI 85 - 18W Indoor White, Grey Table lamp emitting direct light, made up of two elements that are mechanically snapped together: a disc-shaped diffuser with a truncated cone section in painted aluminium and craquelé finish, and a slanted parallelepiped base in painted aluminium, which gives the lamp stability. The switch with dimmer is positioned on the front at the foot of the base.

### Mod. 607

designed by Gino Sarfatti

Table lamp emitting reflected and diffused light.

DIMENSIONS