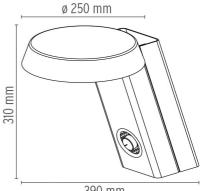

### Mod. 607

designed by Gino Sarfatti

Table lamp emitting reflected and diffused light.

DIMENSIONS

### Mod. 607

designed by Gino Sarfatti

Table lamp emitting reflected and diffused light.

F0140020 Grey F0140009 White

DIMENSIONS

390 mm