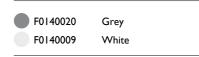

### Mod. 607

designed by Gino Sarfatti

Table lamp emitting reflected and diffused light.

F0140020 Grey F0140009 White

DIMENSIONS

390 mm