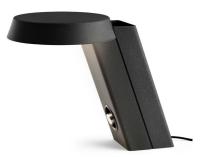

## MOD. 607

Mounting Lamps description Environment Finish Technical description Table 42 LED - 2700 K - 1200 Im - CRI 85 - 18W Indoor White, Grey Table lamp emitting direct light, made up of two elements that are mechanically snapped together: a disc-shaped diffuser with a truncated cone section in painted aluminium and craquelé finish, and a slanted parallelepiped base in painted aluminium, which gives the lamp stability. The switch with dimmer is positioned on the front at the foot of the base.

### Mod. 607

designed by Gino Sarfatti

Table lamp emitting reflected and diffused light.

DIMENSIONS

### Mod. 607

designed by Gino Sarfatti

Table lamp emitting reflected and diffused light.

F0140020 Grey F0140009 White

DIMENSIONS

390 mm