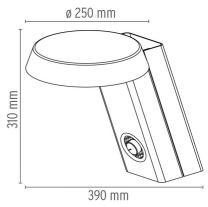

### Mod. 607

designed by Gino Sarfatti

Table lamp emitting reflected and diffused light.

F0140020 Grey F0140009 White

DIMENSIONS

390 mm