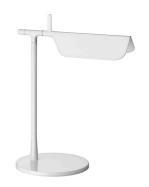

# TAB LED T

designed by Edward Barber & Jay Osgerby

Table luminaire providing direct lighting with adjustable head.

 F6560009
 White

 F6560030
 Black

DIMENSIONS

#### TAB LED T

designed by Edward Barber & Jay Osgerby

Table luminaire providing direct lighting with adjustable head.

DIMENSIONS