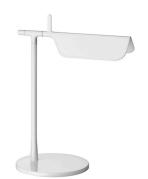

# TAB LED T

designed by Edward Barber & Jay Osgerby

Table luminaire providing direct lighting with adjustable head.

 F6560009
 White

 F6560030
 Black

DIMENSIONS

#### TAB LED T

designed by Edward Barber & Jay Osgerby

Table luminaire providing direct lighting with adjustable head.

DIMENSIONS