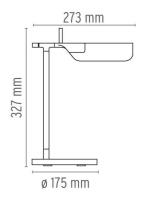

# TAB LED T

designed by Edward Barber & Jay Osgerby

Table luminaire providing direct lighting with adjustable head.

 F6560009
 White

 F6560030
 Black

DIMENSIONS

#### TAB LED T

designed by Edward Barber & Jay Osgerby

Table luminaire providing direct lighting with adjustable head.

DIMENSIONS