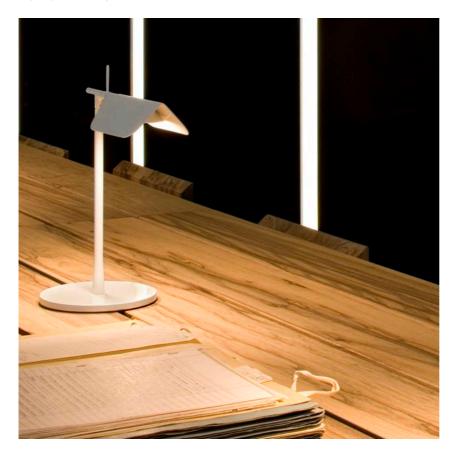

#### TAB LED T

Mounting Lamps description Environment Finish Technical description Table 14 LED 3000K 425Im CRI80 - 5W Indoor White, Black Table lamp. Body in painted pressofused aluminium. Multi-led diffuser in specially designed PMMA to avoid the Multi Shadow effect and dazzle. Head rotation ±45°.

# TAB LED T

designed by Edward Barber & Jay Osgerby

Table luminaire providing direct lighting with adjustable head.

 F6560009
 White

 F6560030
 Black

DIMENSIONS

#### TAB LED T

designed by Edward Barber & Jay Osgerby

Table luminaire providing direct lighting with adjustable head.

DIMENSIONS