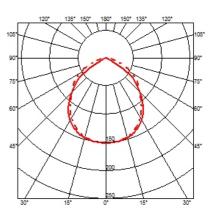

## TAB LED T . Lamps

14 LED 3000K 425Im CRI80 - 5W Lamp Watt: 5 W

S VV Lamp category: LED Socket: Special base Color temperature (K): 3000 °K Lamp type: LED