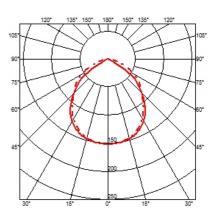

#### TAB LED T

Mounting Lamps description Environment Finish Technical description Table 14 LED 3000K 425Im CRI80 - 5W Indoor White, Black Table lamp. Body in painted pressofused aluminium. Multi-led diffuser in specially designed PMMA to avoid the Multi Shadow effect and dazzle. Head rotation ±45°.

## TAB LED T . Lamps

14 LED 3000K 425Im CRI80 - 5W Lamp Watt: 5 W

S VV Lamp category: LED Socket: Special base Color temperature (K): 3000 °K Lamp type: LED