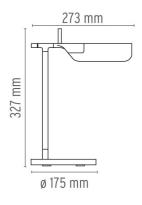

# TAB LED T

designed by Edward Barber & Jay Osgerby

Table luminaire providing direct lighting with adjustable head.

 F6560009
 White

 F6560030
 Black

DIMENSIONS

#### TAB LED T

designed by Edward Barber & Jay Osgerby

Table luminaire providing direct lighting with adjustable head.

DIMENSIONS