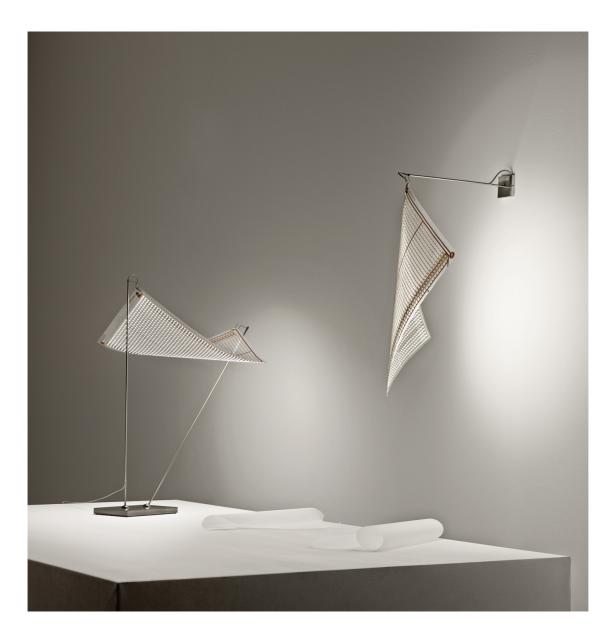

NEO MAUDE

Dew Drops Table INGO MAURER TEAM 2013

Transparent plastic sheet with 750 integrated LEDs, metal. Two metal rods, adjustable via ball-joints mounted on a metal base.

## Light source

2600 lm, 3000 K, CRI 90, 23 W. With built-in LEDs. The light source is not exchangeable by the user. EEC A.

## **Technical data**

For 100-240 volts, 50/60Hz, secondary output 48 volts. With plug-in transformer.

## More info

With dimmable touch sensor switch on the sheet. Continuously dimmable. First samples shipped in October 2014. On display at our New York and Munich showroom. Nominated for the German Design Award 2015.