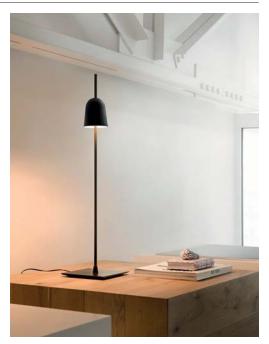

black polyurethane rubber.

Colors: Black

Description: A new gesture to turn on and regulate light. Ascent

offers many levels of light intensity, with a very precise dimmer located on the stem. The small shade runs vertically up and down to adjust the brightness of the