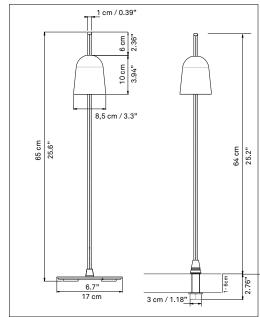

Type: Table

Lamps: LED 10W 2700K 400lm\*

Product use: Indoor

Materials: Material lathed head in aluminium sheet, entirely

anodized with aluminium tone, painted black on the outside. Stem in black technopolymer. Base in black painted steel. Table bolt with impact-proof device in

black polyurethane rubber.

Colors: Black

Description: A new gesture to turn on and regulate light. Ascent

offers many levels of light intensity, with a very precise dimmer located on the stem. The small shade runs vertically up and down to adjust the brightness of the

light.

Insulation class:  $\textcircled{\mathbb{F}}$   $\textcircled{\mathbb{F}}$ 

Reference code: D78 1D780=000001

D78 p.t. 1D780PT00001