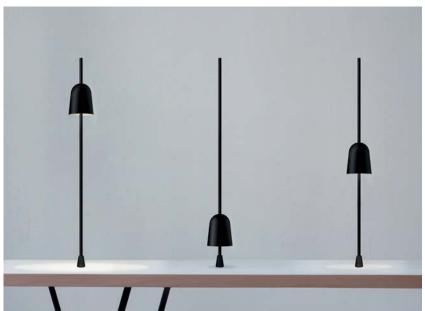

black polyurethane rubber.

Colors: Black

Description: A new gesture to turn on and regulate light. Ascent

offers many levels of light intensity, with a very precise dimmer located on the stem. The small shade runs vertically up and down to adjust the brightness of the