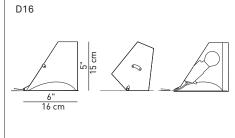

design Alberto Meda / Franco Raggi / Denis Santachiara, 1988

Type: Table

Lamps: max 40W E14

28W HSGSA E14 energy saver

Product use: Indoor

Materials: Unbreakable thermoplastic polyurethane, night LED

Colors: White

Description: This lamp is switched on with a simple movement of

the hand. Move it, and it turns on. Move it again, and it turns off. The thermoplastic material, which is soft and unbreakable, emits a functional and discreet light. A green

LED indicates its whereabouts in the dark.

Insulation class:

Awards: Part of the permanent Design collection of the Museum of

Modern Art of New York

Reference code: 1D1600000002 white