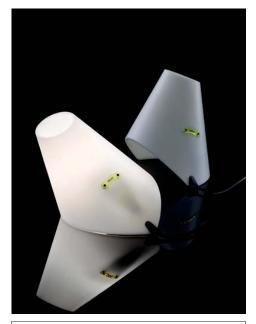

design Alberto Meda / Franco Raggi / Denis Santachiara, 1988

Type: Table

Lamps: max 40W E14

28W HSGSA E14 energy saver

Product use: Indoor

Materials: Unbreakable thermoplastic polyurethane, night LED

Colors: White

Description: This lamp is switched on with a simple movement of

the hand. Move it, and it turns on. Move it again, and it turns off. The thermoplastic material, which is soft and unbreakable, emits a functional and discreet light. A green

LED indicates its whereabouts in the dark.

Insulation class:

Awards: Part of the permanent Design collection of the Museum of

Modern Art of New York

Reference code: 1D1600000002 white