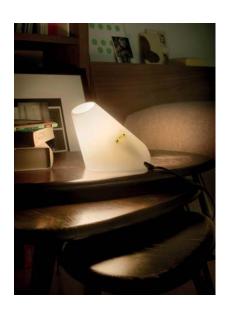

Description: This lamp is switched on with a simple movement of

the hand. Move it, and it turns on. Move it again, and it turns off. The thermoplastic material, which is soft and unbreakable, emits a functional and discreet light. A green

LED indicates its whereabouts in the dark.

Insulation class:

Awards: Part of the permanent Design collection of the Museum of

Modern Art of New York

Reference code: 1D1600000002 white