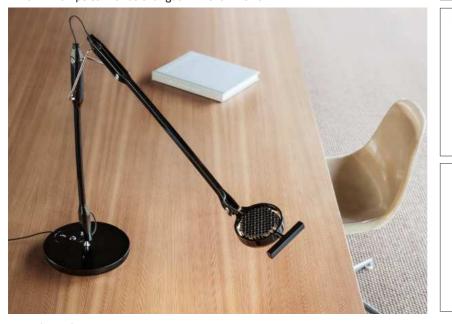

## TIVEDO design Sebastian Bergne, 2014

| Туре:                     | Table                                                                                                                                                                                                                                                                                                                                                                                                                                                                                                                                                                                                                                                                                                                                                                           |                                                              |                                                              |                      |
|---------------------------|---------------------------------------------------------------------------------------------------------------------------------------------------------------------------------------------------------------------------------------------------------------------------------------------------------------------------------------------------------------------------------------------------------------------------------------------------------------------------------------------------------------------------------------------------------------------------------------------------------------------------------------------------------------------------------------------------------------------------------------------------------------------------------|--------------------------------------------------------------|--------------------------------------------------------------|----------------------|
|                           | 10010                                                                                                                                                                                                                                                                                                                                                                                                                                                                                                                                                                                                                                                                                                                                                                           |                                                              |                                                              |                      |
| Lamps:                    | LED 9,5W Mid Power 719 lm @ 3000K<br>power on/off - dimmer button slotted in the base.<br>Occupancy sensor (D83 pres.) is slotted in the base.                                                                                                                                                                                                                                                                                                                                                                                                                                                                                                                                                                                                                                  |                                                              |                                                              |                      |
| Product use:              | Indoor                                                                                                                                                                                                                                                                                                                                                                                                                                                                                                                                                                                                                                                                                                                                                                          |                                                              |                                                              |                      |
| Materials:                | body and base in polycarbonate, head in heatsink conductive thermoplastic, metal parts inox                                                                                                                                                                                                                                                                                                                                                                                                                                                                                                                                                                                                                                                                                     |                                                              |                                                              |                      |
| Colors:                   | black, light grey, lacquer red, sky blue                                                                                                                                                                                                                                                                                                                                                                                                                                                                                                                                                                                                                                                                                                                                        |                                                              |                                                              |                      |
| Description:              | Ultra-light, ultra-jointed and ultra-technological, the new lamp by<br>Sebastian Bergne is part of a new generation of Task Lights. The<br>two-way pantograph system allows for the widest range and<br>variation of movement.<br>The swiveling head, also in technopolymer, equipped with a<br>practical, intuitive and ergonomic T grip, contains an LED lighting<br>module of the latest generation, with low energy consumption.<br>The heat sink which has been made using a special thermally<br>conductive plastic instead of aluminium, molded with a design<br>suggestive of a woven fabric pattern. The base houses an<br>intelligent box directly connected to the cable, containing the<br>switch and dimmer, with a second version including a presence<br>sensor. |                                                              |                                                              |                      |
| Rating:                   | (Ĩ) √ IP20                                                                                                                                                                                                                                                                                                                                                                                                                                                                                                                                                                                                                                                                                                                                                                      | EEL: A                                                       |                                                              |                      |
| Marking:                  | CE                                                                                                                                                                                                                                                                                                                                                                                                                                                                                                                                                                                                                                                                                                                                                                              |                                                              |                                                              | D83 18"<br>45,7 cm   |
| Reference code: Structure |                                                                                                                                                                                                                                                                                                                                                                                                                                                                                                                                                                                                                                                                                                                                                                                 |                                                              | 3.2"                                                         |                      |
| ſ                         | D83<br>D83 pres.1D830=                                                                                                                                                                                                                                                                                                                                                                                                                                                                                                                                                                                                                                                                                                                                                          | 1D830=001004                                                 | black<br>light grey<br>lacquer red<br>sky blue<br>light grey | 8,5 cm               |
|                           |                                                                                                                                                                                                                                                                                                                                                                                                                                                                                                                                                                                                                                                                                                                                                                                 | 1D830=001008<br>1D830=001023                                 | lacquer red<br>sky blue                                      | D83/1 table base     |
|                           | Table base                                                                                                                                                                                                                                                                                                                                                                                                                                                                                                                                                                                                                                                                                                                                                                      |                                                              |                                                              |                      |
|                           | D83/1                                                                                                                                                                                                                                                                                                                                                                                                                                                                                                                                                                                                                                                                                                                                                                           | 1D83/1000001<br>1D83/1000004<br>1D83/1000008<br>1D83/1000023 | black<br>light grey<br>lacquer red<br>sky blue               |                      |
|                           | Fixing pin<br>D83/2                                                                                                                                                                                                                                                                                                                                                                                                                                                                                                                                                                                                                                                                                                                                                             | 1D83/2000018                                                 | polished                                                     | <u>7.5"</u><br>19 cm |
| The LED lamps c           | annot be changed i                                                                                                                                                                                                                                                                                                                                                                                                                                                                                                                                                                                                                                                                                                                                                              | n the luminaire                                              |                                                              |                      |