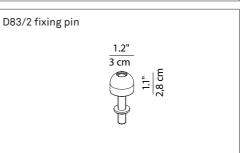

## TIVEDO design Sebastian Bergne, 2014

| Туре:                     | Table                                                                                                                                                                                                                                                                                                                                                                                                                                                                                                                                                                                                                                                                                                                                                                           |                                                              |                                                              |                      |
|---------------------------|---------------------------------------------------------------------------------------------------------------------------------------------------------------------------------------------------------------------------------------------------------------------------------------------------------------------------------------------------------------------------------------------------------------------------------------------------------------------------------------------------------------------------------------------------------------------------------------------------------------------------------------------------------------------------------------------------------------------------------------------------------------------------------|--------------------------------------------------------------|--------------------------------------------------------------|----------------------|
|                           | 10010                                                                                                                                                                                                                                                                                                                                                                                                                                                                                                                                                                                                                                                                                                                                                                           |                                                              |                                                              |                      |
| Lamps:                    | LED 9,5W Mid Power 719 lm @ 3000K<br>power on/off - dimmer button slotted in the base.<br>Occupancy sensor (D83 pres.) is slotted in the base.                                                                                                                                                                                                                                                                                                                                                                                                                                                                                                                                                                                                                                  |                                                              |                                                              |                      |
| Product use:              | Indoor                                                                                                                                                                                                                                                                                                                                                                                                                                                                                                                                                                                                                                                                                                                                                                          |                                                              |                                                              |                      |
| Materials:                | body and base in polycarbonate, head in heatsink conductive thermoplastic, metal parts inox                                                                                                                                                                                                                                                                                                                                                                                                                                                                                                                                                                                                                                                                                     |                                                              |                                                              |                      |
| Colors:                   | black, light grey, lacquer red, sky blue                                                                                                                                                                                                                                                                                                                                                                                                                                                                                                                                                                                                                                                                                                                                        |                                                              |                                                              |                      |
| Description:              | Ultra-light, ultra-jointed and ultra-technological, the new lamp by<br>Sebastian Bergne is part of a new generation of Task Lights. The<br>two-way pantograph system allows for the widest range and<br>variation of movement.<br>The swiveling head, also in technopolymer, equipped with a<br>practical, intuitive and ergonomic T grip, contains an LED lighting<br>module of the latest generation, with low energy consumption.<br>The heat sink which has been made using a special thermally<br>conductive plastic instead of aluminium, molded with a design<br>suggestive of a woven fabric pattern. The base houses an<br>intelligent box directly connected to the cable, containing the<br>switch and dimmer, with a second version including a presence<br>sensor. |                                                              |                                                              |                      |
| Rating:                   | (Ĩ) √ IP20                                                                                                                                                                                                                                                                                                                                                                                                                                                                                                                                                                                                                                                                                                                                                                      | EEL: A                                                       |                                                              |                      |
| Marking:                  | CE                                                                                                                                                                                                                                                                                                                                                                                                                                                                                                                                                                                                                                                                                                                                                                              |                                                              |                                                              | D83 18"<br>45,7 cm   |
| Reference code: Structure |                                                                                                                                                                                                                                                                                                                                                                                                                                                                                                                                                                                                                                                                                                                                                                                 |                                                              | 3.2"                                                         |                      |
| ſ                         | D83<br>D83 pres.1D830=                                                                                                                                                                                                                                                                                                                                                                                                                                                                                                                                                                                                                                                                                                                                                          | 1D830=001004                                                 | black<br>light grey<br>lacquer red<br>sky blue<br>light grey | 8,5 cm               |
|                           |                                                                                                                                                                                                                                                                                                                                                                                                                                                                                                                                                                                                                                                                                                                                                                                 | 1D830=001008<br>1D830=001023                                 | lacquer red<br>sky blue                                      | D83/1 table base     |
|                           | Table base                                                                                                                                                                                                                                                                                                                                                                                                                                                                                                                                                                                                                                                                                                                                                                      |                                                              |                                                              |                      |
|                           | D83/1                                                                                                                                                                                                                                                                                                                                                                                                                                                                                                                                                                                                                                                                                                                                                                           | 1D83/1000001<br>1D83/1000004<br>1D83/1000008<br>1D83/1000023 | black<br>light grey<br>lacquer red<br>sky blue               |                      |
|                           | Fixing pin<br>D83/2                                                                                                                                                                                                                                                                                                                                                                                                                                                                                                                                                                                                                                                                                                                                                             | 1D83/2000018                                                 | polished                                                     | <u>7.5"</u><br>19 cm |
| The LED lamps c           | annot be changed i                                                                                                                                                                                                                                                                                                                                                                                                                                                                                                                                                                                                                                                                                                                                                              | n the luminaire                                              |                                                              |                      |