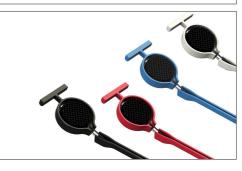

## TIVEDO design Sebastian Bergne, 2014

| Туре:                     | Table                                                                                                                                                                                                                                                                                                                                                                                                                                                                                                                                                                                                                                                                                                                                                                           |                                                              |                                                              |                      |
|---------------------------|---------------------------------------------------------------------------------------------------------------------------------------------------------------------------------------------------------------------------------------------------------------------------------------------------------------------------------------------------------------------------------------------------------------------------------------------------------------------------------------------------------------------------------------------------------------------------------------------------------------------------------------------------------------------------------------------------------------------------------------------------------------------------------|--------------------------------------------------------------|--------------------------------------------------------------|----------------------|
|                           | 10010                                                                                                                                                                                                                                                                                                                                                                                                                                                                                                                                                                                                                                                                                                                                                                           |                                                              |                                                              |                      |
| Lamps:                    | LED 9,5W Mid Power 719 lm @ 3000K<br>power on/off - dimmer button slotted in the base.<br>Occupancy sensor (D83 pres.) is slotted in the base.                                                                                                                                                                                                                                                                                                                                                                                                                                                                                                                                                                                                                                  |                                                              |                                                              |                      |
| Product use:              | Indoor                                                                                                                                                                                                                                                                                                                                                                                                                                                                                                                                                                                                                                                                                                                                                                          |                                                              |                                                              |                      |
| Materials:                | body and base in polycarbonate, head in heatsink conductive thermoplastic, metal parts inox                                                                                                                                                                                                                                                                                                                                                                                                                                                                                                                                                                                                                                                                                     |                                                              |                                                              |                      |
| Colors:                   | black, light grey, lacquer red, sky blue                                                                                                                                                                                                                                                                                                                                                                                                                                                                                                                                                                                                                                                                                                                                        |                                                              |                                                              |                      |
| Description:              | Ultra-light, ultra-jointed and ultra-technological, the new lamp by<br>Sebastian Bergne is part of a new generation of Task Lights. The<br>two-way pantograph system allows for the widest range and<br>variation of movement.<br>The swiveling head, also in technopolymer, equipped with a<br>practical, intuitive and ergonomic T grip, contains an LED lighting<br>module of the latest generation, with low energy consumption.<br>The heat sink which has been made using a special thermally<br>conductive plastic instead of aluminium, molded with a design<br>suggestive of a woven fabric pattern. The base houses an<br>intelligent box directly connected to the cable, containing the<br>switch and dimmer, with a second version including a presence<br>sensor. |                                                              |                                                              |                      |
| Rating:                   | (Ĩ) √ IP20                                                                                                                                                                                                                                                                                                                                                                                                                                                                                                                                                                                                                                                                                                                                                                      | EEL: A                                                       |                                                              |                      |
| Marking:                  | CE                                                                                                                                                                                                                                                                                                                                                                                                                                                                                                                                                                                                                                                                                                                                                                              |                                                              |                                                              | D83 18"<br>45,7 cm   |
| Reference code: Structure |                                                                                                                                                                                                                                                                                                                                                                                                                                                                                                                                                                                                                                                                                                                                                                                 |                                                              | 3.2"                                                         |                      |
| ſ                         | D83<br>D83 pres.1D830=                                                                                                                                                                                                                                                                                                                                                                                                                                                                                                                                                                                                                                                                                                                                                          | 1D830=001004                                                 | black<br>light grey<br>lacquer red<br>sky blue<br>light grey | 8,5 cm               |
|                           |                                                                                                                                                                                                                                                                                                                                                                                                                                                                                                                                                                                                                                                                                                                                                                                 | 1D830=001008<br>1D830=001023                                 | lacquer red<br>sky blue                                      | D83/1 table base     |
|                           | Table base                                                                                                                                                                                                                                                                                                                                                                                                                                                                                                                                                                                                                                                                                                                                                                      |                                                              |                                                              |                      |
|                           | D83/1                                                                                                                                                                                                                                                                                                                                                                                                                                                                                                                                                                                                                                                                                                                                                                           | 1D83/1000001<br>1D83/1000004<br>1D83/1000008<br>1D83/1000023 | black<br>light grey<br>lacquer red<br>sky blue               |                      |
|                           | Fixing pin<br>D83/2                                                                                                                                                                                                                                                                                                                                                                                                                                                                                                                                                                                                                                                                                                                                                             | 1D83/2000018                                                 | polished                                                     | <u>7.5"</u><br>19 cm |
| The LED lamps c           | annot be changed i                                                                                                                                                                                                                                                                                                                                                                                                                                                                                                                                                                                                                                                                                                                                                              | n the luminaire                                              |                                                              |                      |