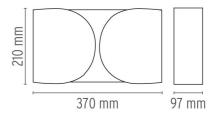

### Foglio designed by Tobia Scarpa Wall lamp providing direct/indirect/ partially diffused light.

White Chrome Shiny black

DIMENSIONS

www.flos.com info@flos.it

#### Foglio

designed by Tobia Scarpa

Wall lamp providing direct/indirect/ partially diffused light.

White Chrome

Shiny black

DIMENSIONS

www.flos.com info@flos.it