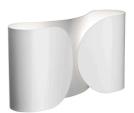

Wall 2 x MAX 100W E27 IAA/W Indoor White, Chrome, Glossy black Wall lamp providing direct/indirect/partially diffused light. Wall fitting in powder-painted polished white pressed steel. Diffuser in powder-painted polished. Two nylon injection molded white lamp holder supports.

### Foglio designed by Tobia Scarpa Wall lamp providing direct/indirect/ partially diffused light.

White Chrome Shiny black

DIMENSIONS

www.flos.com info@flos.it

#### Foglio

designed by Tobia Scarpa

Wall lamp providing direct/indirect/ partially diffused light.

White Chrome

Shiny black

DIMENSIONS

www.flos.com info@flos.it