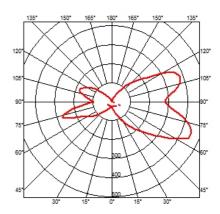

Wall 2 x MAX 100W E27 IAA/W Indoor White, Chrome, Glossy black Wall lamp providing direct/indirect/partially diffused light. Wall fitting in powder-painted polished white pressed steel. Diffuser in powder-painted polished. Two nylon injection molded white lamp holder supports.

### Foglio designed by Tobia Scarpa Wall lamp providing direct/indirect/ partially diffused light.

White Chrome Shiny black

DIMENSIONS

www.flos.com info@flos.it

#### Foglio

designed by Tobia Scarpa

Wall lamp providing direct/indirect/ partially diffused light.

White Chrome

Shiny black

DIMENSIONS

www.flos.com info@flos.it