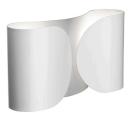

Wall 2 x MAX 100W E27 IAA/W Indoor White, Chrome, Glossy black Wall lamp providing direct/indirect/partially diffused light. Wall fitting in powder-painted polished white pressed steel. Diffuser in powder-painted polished. Two nylon injection molded white lamp holder supports.

### Foglio designed by Tobia Scarpa Wall lamp providing direct/indirect/ partially diffused light.

White Chrome Shiny black

DIMENSIONS

www.flos.com info@flos.it

#### Foglio

designed by Tobia Scarpa

Wall lamp providing direct/indirect/ partially diffused light.

White Chrome

Shiny black

DIMENSIONS

www.flos.com info@flos.it