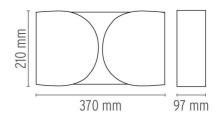

### Foglio designed by Tobia Scarpa Wall lamp providing direct/indirect/ partially diffused light.

White Chrome Shiny black

DIMENSIONS

www.flos.com info@flos.it

#### Foglio

designed by Tobia Scarpa

Wall lamp providing direct/indirect/ partially diffused light.

White Chrome

Shiny black

DIMENSIONS

www.flos.com info@flos.it