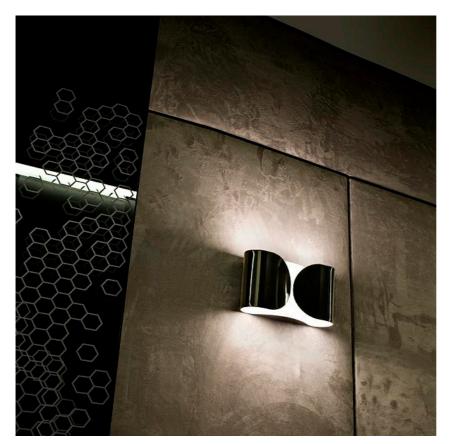

Wall 2 x MAX 100W E27 IAA/W Indoor White, Chrome, Glossy black Wall lamp providing direct/indirect/partially diffused light. Wall fitting in powder-painted polished white pressed steel. Diffuser in powder-painted polished. Two nylon injection molded white lamp holder supports.

### Foglio designed by Tobia Scarpa Wall lamp providing direct/indirect/ partially diffused light.

White Chrome Shiny black

DIMENSIONS

www.flos.com info@flos.it

#### Foglio

designed by Tobia Scarpa

Wall lamp providing direct/indirect/ partially diffused light.

White Chrome

Shiny black

DIMENSIONS

www.flos.com info@flos.it