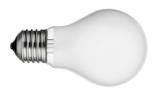

## FLOS

Foglio . Lamps

IAA-W 100W E27

Lamp Watt: 100 W Lamp category: Incandescent Socket: E27 Lamp type: IAA/W