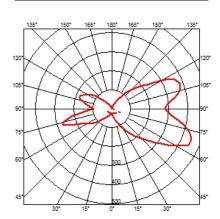

## FLOS

Foglio . Lamps

IAA-W 100W E27

Lamp Watt: 100 W Lamp category: Incandescent Socket: E27 Lamp type: IAA/W