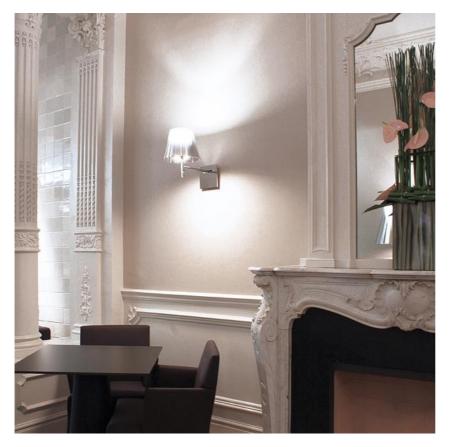

#### **KTRIBE W**

Mounting Lamps description Environment Finish Technical description Wall I x 70W E27 HSGS Indoor Aluminized bronze, Aluminized silver, Fabric, Fumée, Transparent Wall mounted fixture providing diffused lighting; a switch located near the diffuser allows for 4-level light adjustment via a "remote" dimmer. Cover rose in die-cast, polished and chrome-plated Zamak alloy. Arm and diffuser support in polished aluminum tube. Injectionmolded PC (polycarbonate) inner diffuser opal color. Outer diffusers in transparent or fumèe PMMA (polymethylmethacrylate) and silver or bronze on the inner surface, by vacuum aluminum coating. Injectionmolded PC (polycarbonate) upper ring, completely transparent, or transparent brown for the outer bronze diffuser.

# Ktribe W

designed by Philippe Starck

Wall mounted fixture providing diffused lighting.

www.flos.com info@flos.it

Ktribe W . Lamps

**HSGS 70W E27** 

Lamp Watt: 70 W Lamp category: Halogen mains Socket: E27 Lamp type: HSGS

### Ktribe W

designed by Philippe Starck

Wall mounted fixture providing diffused lighting.

www.flos.com info@flos.it