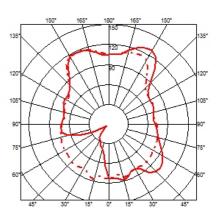

# ELECTRICAL Emergency

Switching

Voltage (V)

| Without                                                                                       |
|-----------------------------------------------------------------------------------------------|
| A switch located near the diffuser allows for 4-level light adjustment via a "remote" dimmer. |
| 230                                                                                           |