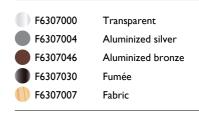

#### **KTRIBE W**

Mounting Lamps description Environment Finish Technical description Wall I x 70W E27 HSGS Indoor Aluminized bronze, Aluminized silver, Fabric, Fumée, Transparent Wall mounted fixture providing diffused lighting; a switch located near the diffuser allows for 4-level light adjustment via a "remote" dimmer. Cover rose in die-cast, polished and chrome-plated Zamak alloy. Arm and diffuser support in polished aluminum tube. Injectionmolded PC (polycarbonate) inner diffuser opal color. Outer diffusers in transparent or fumèe PMMA (polymethylmethacrylate) and silver or bronze on the inner surface, by vacuum aluminum coating. Injectionmolded PC (polycarbonate) upper ring, completely transparent, or transparent brown for the outer bronze diffuser.

## PHYSICAL

| Supply                | Terminal block                        |
|-----------------------|---------------------------------------|
| Construction material | Aluminum, Fabric, PMMA, Polycarbonate |
| Weight (kg)           | 1.7                                   |
| Number of heads       | I                                     |