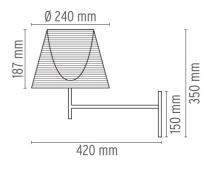

#### **KTRIBE W**

Mounting Lamps description Environment Finish Technical description Wall I x 70W E27 HSGS Indoor Aluminized bronze, Aluminized silver, Fabric, Fumée, Transparent Wall mounted fixture providing diffused lighting; a switch located near the diffuser allows for 4-level light adjustment via a "remote" dimmer. Cover rose in die-cast, polished and chrome-plated Zamak alloy. Arm and diffuser support in polished aluminum tube. Injectionmolded PC (polycarbonate) inner diffuser opal color. Outer diffusers in transparent or fumèe PMMA (polymethylmethacrylate) and silver or bronze on the inner surface, by vacuum aluminum coating. Injectionmolded PC (polycarbonate) upper ring, completely transparent, or transparent brown for the outer bronze diffuser.

## PHYSICAL

| Supply                | Terminal block                        |
|-----------------------|---------------------------------------|
| Construction material | Aluminum, Fabric, PMMA, Polycarbonate |
| Weight (kg)           | 1.7                                   |
| Number of heads       | I                                     |