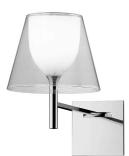

#### **KTRIBE W**

Mounting Lamps description Environment Finish Technical description Wall I x 70W E27 HSGS Indoor Aluminized bronze, Aluminized silver, Fabric, Fumée, Transparent Wall mounted fixture providing diffused lighting; a switch located near the diffuser allows for 4-level light adjustment via a "remote" dimmer. Cover rose in die-cast, polished and chrome-plated Zamak alloy. Arm and diffuser support in polished aluminum tube. Injectionmolded PC (polycarbonate) inner diffuser opal color. Outer diffusers in transparent or fumèe PMMA (polymethylmethacrylate) and silver or bronze on the inner surface, by vacuum aluminum coating. Injectionmolded PC (polycarbonate) upper ring, completely transparent, or transparent brown for the outer bronze diffuser.

# Ktribe W

designed by Philippe Starck

Wall mounted fixture providing diffused lighting.

www.flos.com info@flos.it

Ktribe W . Lamps

**HSGS 70W E27** 

Lamp Watt: 70 W Lamp category: Halogen mains Socket: E27 Lamp type: HSGS

### Ktribe W

designed by Philippe Starck

Wall mounted fixture providing diffused lighting.

www.flos.com info@flos.it