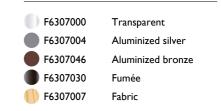

#### **KTRIBE W**

Mounting Lamps description Environment Finish Technical description Wall I x 70W E27 HSGS Indoor Aluminized bronze, Aluminized silver, Fabric, Fumée, Transparent Wall mounted fixture providing diffused lighting; a switch located near the diffuser allows for 4-level light adjustment via a "remote" dimmer. Cover rose in die-cast, polished and chrome-plated Zamak alloy. Arm and diffuser support in polished aluminum tube. Injectionmolded PC (polycarbonate) inner diffuser opal color. Outer diffusers in transparent or fumèe PMMA (polymethylmethacrylate) and silver or bronze on the inner surface, by vacuum aluminum coating. Injectionmolded PC (polycarbonate) upper ring, completely transparent, or transparent brown for the outer bronze diffuser.

## PHYSICAL

| Supply                | Terminal block                        |
|-----------------------|---------------------------------------|
| Construction material | Aluminum, Fabric, PMMA, Polycarbonate |
| Weight (kg)           | 1.7                                   |
| Number of heads       | I                                     |