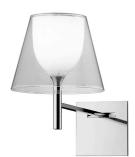

#### **KTRIBE W**

Mounting Lamps description Environment Finish Technical description Wall I x 70W E27 HSGS Indoor Aluminized bronze, Aluminized silver, Fabric, Fumée, Transparent Wall mounted fixture providing diffused lighting; a switch located near the diffuser allows for 4-level light adjustment via a "remote" dimmer. Cover rose in die-cast, polished and chrome-plated Zamak alloy. Arm and diffuser support in polished aluminum tube. Injectionmolded PC (polycarbonate) inner diffuser opal color. Outer diffusers in transparent or fumèe PMMA (polymethylmethacrylate) and silver or bronze on the inner surface, by vacuum aluminum coating. Injectionmolded PC (polycarbonate) upper ring, completely transparent, or transparent brown for the outer bronze diffuser.

# Ktribe W

designed by Philippe Starck

Wall mounted fixture providing diffused lighting.

www.flos.com info@flos.it

Ktribe W . Lamps

**HSGS 70W E27** 

Lamp Watt: 70 W Lamp category: Halogen mains Socket: E27 Lamp type: HSGS

### Ktribe W

designed by Philippe Starck

Wall mounted fixture providing diffused lighting.

www.flos.com info@flos.it