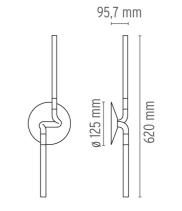

The body is in extruded calendered aluminium. The feed for the LEDs is located within the rose. Each head can be rotated 45° on its vertical axis. The components are finished with a spray paint. The paint is water-

based and therefore eco-friendly.



Emergency Without Voltage (V) 230/240

## **PHYSICAL**

**Supply** Terminal block

Construction material Aluminum, Methacrylate

Weight (kg) 1.19





## LIGHTSPRING DOUBLE

designed by Ron Gilad

Wall mounted light fitting with indirect light.



### **DIMENSIONS**



## **CERTIFICATIONS**









# **LIGHTSPRING DOUBLE. Lamps**



Lamp Watt: 4.5 W

Lamp category: LED

**Socket:** Special base

Lamp type: LED



# LIGHTSPRING DOUBLE

designed by Ron Gilad

Wall mounted light fitting with indirect light.

F3344009

White

**DIMENSIONS** 



**CERTIFICATIONS**