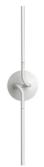

## LIGHTSPRING DOUBLE

designed by Ron Gilad

Wall mounted light fitting with indirect light.

# LIGHTSPRING DOUBLE

designed by Ron Gilad

Wall mounted light fitting with indirect light.

F3344009

White

**DIMENSIONS** 

**CERTIFICATIONS** 