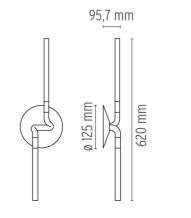

fuser in methacrylate with photo-engraved internal finish. The diffuser is fixed to the body by a nickel-plated neodymium magnet. The head is cast aluminium alloy. The wall attachment is injection molded in NYLON PA 6.6 white 20% fibreglass. The rose is in cast aluminium alloy. The body is in extruded calendered aluminium. The feed for the LEDs is located within the rose. Each head can be rotated 45° on its vertical axis. The components are finished with a spray paint. The paint is water-

based and therefore eco-friendly.



Emergency Without Voltage (V) 230/240

## **PHYSICAL**

**Supply** Terminal block

Construction material Aluminum, Methacrylate

Weight (kg) 1.19





## LIGHTSPRING DOUBLE

designed by Ron Gilad

Wall mounted light fitting with indirect light.



### **DIMENSIONS**



## **CERTIFICATIONS**









# **LIGHTSPRING DOUBLE. Lamps**



Lamp Watt: 4.5 W

Lamp category: LED

**Socket:** Special base

Lamp type: LED



# LIGHTSPRING DOUBLE

designed by Ron Gilad

Wall mounted light fitting with indirect light.

F3344009

White

**DIMENSIONS** 



**CERTIFICATIONS**