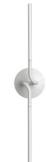

## LIGHTSPRING DOUBLE

designed by Ron Gilad

Wall mounted light fitting with indirect light.

# LIGHTSPRING DOUBLE

designed by Ron Gilad

Wall mounted light fitting with indirect light.

F3344009

White

**DIMENSIONS** 

**CERTIFICATIONS** 