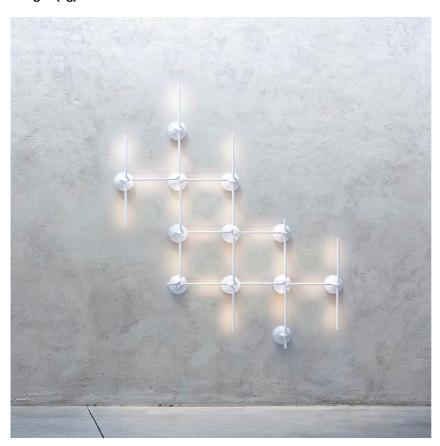

## LIGHTSPRING DOUBLE

designed by Ron Gilad

Wall mounted light fitting with indirect light.

#### LIGHTSPRING DOUBLE

**Mounting** Wall

Lamps description 2 x 14 TOP LED 3000K - 2 x 320lm TOTAL - CRI80 - 9W

**Environment** Indoor

**Technical description** Wall mounted light fitting with indirect light. Injection molded

diffuser in methacrylate with indirect light. Injection molded diffuser in methacrylate with photo-engraved internal finish. The diffuser is fixed to the body by a nickel-plated neodymium magnet. The head is cast aluminium alloy. The wall attachment is injection molded in NYLON PA 6.6 white 20% fibreglass. The rose is in cast aluminium alloy. The body is in extruded calendered aluminium. The feed for the LEDs is located within the rose. Each head can be rotated 45° on its vertical axis. The components are finished with a spray paint. The paint is water-