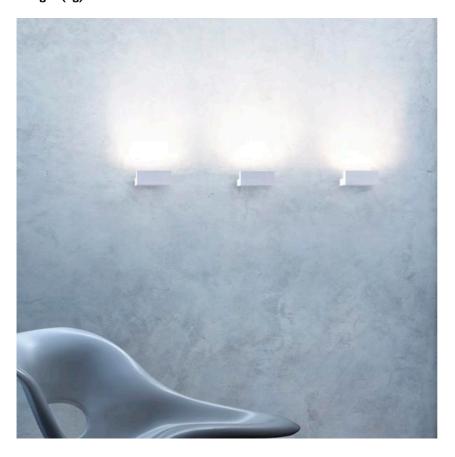

## **LONG LIGHT**

Mounting Wall

Lamps description 28 TOP LED 3000K 854lm total CRI80 - I2W

**Environment** Indoor **Finish** White

**Technical description** Indirect light wall lamp. Body in painted or anodised extruded

aluminium. Lateral friezes in pressofused aluminium turned up to 45° on digital control for perfect mating with the lamp body. Diffusers in injection printed PMMA with photoengraved finish. Injection printed wall attachment in PA66. Multi-voltage power pack integrated in the body.

designed by Piero Lissoni

Indirect light wall lamp.

F0010009

White

**DIMENSIONS** 

200 mm 100 mm

**CERTIFICATIONS** 