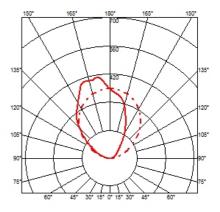

## **LONG LIGHT**

Mounting Wall

Lamps description 28 TOP LED 3000K 854lm total CRI80 - I2W

**Environment** Indoor **Finish** White

**Technical description** Indirect light wall lamp. Body in painted or anodised extruded

## Long Light . Lamps

28 TOP LED 3000K 854lm total CRI80 - I2W

Lamp Watt: 12 W

Lamp category: LED

**Socket:** Special base

Color temperature (K): 3000 °K

Lamp type: TOP LED

Long Light