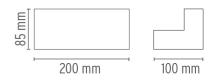

## **ELECTRICAL**

Without **Emergency** 

**PHYSICAL** 

Terminal block Supply **Construction material** Aluminum, PMMA

Weight (kg) 1.1

**DIMENSIONS** 

designed by Piero Lissoni

Indirect light wall lamp.

F0010009

White

**DIMENSIONS** 

200 mm 100 mm

**CERTIFICATIONS** 