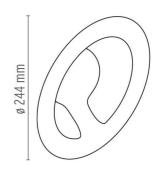

jection die-stamped ABS, wall attachment in injection die-stampled V0 PC. Wide-range power supply 100-200 Volts contained in the wall attachment.

#### **ELECTRICAL**

Without **Emergency** 

#### **PHYSICAL**

Supply Terminal block **Construction material** ABS, Polycarbonate

Weight (kg) 0.53





### **OROTUND**

designed by Marc Newson

Wall lamp with indirect light.

F4090009 White F4090020 Grey F4090038 Olive green

## **DIMENSIONS**



## **CERTIFICATIONS**











# **OROTUND** . Lamps



TOP LED - 10W - 650lm - 2700K - CRI85

Lamp Watt:

Lamp category: LED

**Socket:** Special base

Color temperature (K): 2700 °K

Lamp type: TOP LED



## **OROTUND**

designed by Marc Newson

Wall lamp with indirect light.

F4090009 White
F4090020 Grey
F4090038 Olive green

### **DIMENSIONS**



## **CERTIFICATIONS**