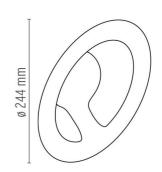

#### **OROTUND**

Mounting Wall

120 TOP LED - 10W - 650lm - 2700K - CRI85 Lamps description

**Environment** Indoor

**Finish** White, Grey, Olive green

**Technical description** 

Wall lamp with indirect light. Power supply contained in lamp body. Body in injection die-stamped ABS, wall attachment in injection die-stampled V0 PC. Wide-range power supply 100-200 Volts contained in the wall attachment.

#### **ELECTRICAL**

Without **Emergency** 

#### **PHYSICAL**

Supply Terminal block **Construction material** ABS, Polycarbonate

Weight (kg) 0.53





### **OROTUND**

designed by Marc Newson

Wall lamp with indirect light.

F4090009 White F4090020 Grey F4090038 Olive green

## **DIMENSIONS**



## **CERTIFICATIONS**











# **OROTUND** . Lamps



TOP LED - 10W - 650lm - 2700K - CRI85

Lamp Watt:

Lamp category: LED

**Socket:** Special base

Color temperature (K): 2700 °K

Lamp type: TOP LED



## **OROTUND**

designed by Marc Newson

Wall lamp with indirect light.

F4090009 White
F4090020 Grey
F4090038 Olive green

### **DIMENSIONS**



## **CERTIFICATIONS**