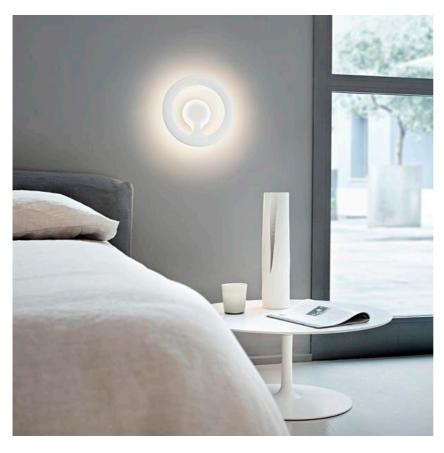

### **OROTUND**

designed by Marc Newson

Wall lamp with indirect light.

F4090009 White F4090020 Grey F4090038 Olive green

## **OROTUND**

designed by Marc Newson

Wall lamp with indirect light.

F4090009 White
F4090020 Grey
F4090038 Olive green