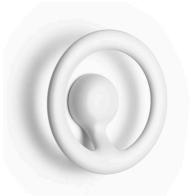

### **OROTUND**

designed by Marc Newson

Wall lamp with indirect light.

F4090009 White F4090020 Grey F4090038 Olive green

## **OROTUND**

designed by Marc Newson

Wall lamp with indirect light.

F4090009 White
F4090020 Grey
F4090038 Olive green