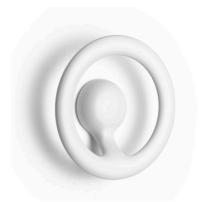

### **OROTUND**

designed by Marc Newson

Wall lamp with indirect light.

F4090009 White F4090020 Grey F4090038 Olive green

## **OROTUND**

designed by Marc Newson

Wall lamp with indirect light.

F4090009 White
F4090020 Grey
F4090038 Olive green