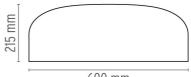

### Smithfield C

designed by Jasper Morrison

Ceiling-mounted lamp providing direct light.

DIMENSIONS

www.flos.com info@flos.it

### Smithfield C

designed by Jasper Morrison

Ceiling-mounted lamp providing direct light.

White Black Mud

DIMENSIONS

600 mm

www.flos.com info@flos.it