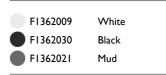

### SMITHFIELD C

Mounting Lamps description Environment Finish Technical description Ceiling I x MAX 230W R7s HDG Indoor White, MUD, Black Ceiling-mounted lamp providing direct light. aluminium body. Available in gloss black, white or MUD. Injection-moulded opalescent methacrylate diffuser. Steel wall and ceiling attachment.

### Smithfield C

designed by Jasper Morrison

Ceiling-mounted lamp providing direct light.

White Black Mud

DIMENSIONS

600 mm

www.flos.com info@flos.it