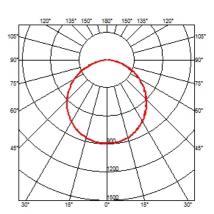

### HDG 230W R7s

Lamp Watt: 230 W Lamp category: Halogen mains Socket: R7s Lamp type: HDG