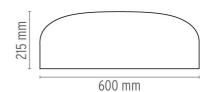

## PHYSICAL

Diameter (mm) Supply Construction material Weight (kg) 600 Terminal block Aluminum, Methacrylate 5

### Smithfield C

designed by Jasper Morrison

Ceiling-mounted lamp providing direct light.

DIMENSIONS

www.flos.com info@flos.it

### Smithfield C

designed by Jasper Morrison

Ceiling-mounted lamp providing direct light.

White Black Mud

DIMENSIONS

600 mm

www.flos.com info@flos.it