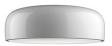

### SMITHFIELD C

Mounting Lamps description Environment Finish Technical description Ceiling I x MAX 230W R7s HDG Indoor White, MUD, Black Ceiling-mounted lamp providing direct light. aluminium body. Available in gloss black, white or MUD. Injection-moulded opalescent methacrylate diffuser. Steel wall and ceiling attachment.

### Smithfield C

designed by Jasper Morrison

Ceiling-mounted lamp providing direct light.

DIMENSIONS

www.flos.com info@flos.it

### Smithfield C

designed by Jasper Morrison

Ceiling-mounted lamp providing direct light.

White Black Mud

DIMENSIONS

600 mm

www.flos.com info@flos.it