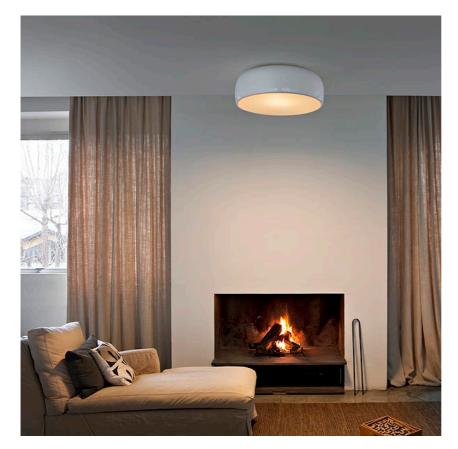

### SMITHFIELD C

Mounting Lamps description Environment Finish Technical description Ceiling I x MAX 230W R7s HDG Indoor White, MUD, Black Ceiling-mounted lamp providing direct light. aluminium body. Available in gloss black, white or MUD. Injection-moulded opalescent methacrylate diffuser. Steel wall and ceiling attachment.

### Smithfield C

designed by Jasper Morrison

Ceiling-mounted lamp providing direct light.

DIMENSIONS

www.flos.com info@flos.it

### Smithfield C

designed by Jasper Morrison

Ceiling-mounted lamp providing direct light.

White Black Mud

DIMENSIONS

600 mm

www.flos.com info@flos.it