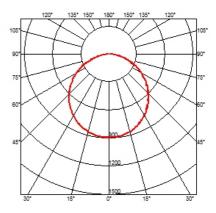

I x MAX 230W R7s HDG Indoor White, MUD, Black Ceiling-mounted lamp providing direct light. aluminium body. Available in gloss black, white or MUD. Injection-moulded opalescent methacrylate diffuser. Steel wall and ceiling attachment.

# ELECTRICAL

Emergency Voltage (V) Without 230

## PHYSICAL

Diameter (mm) Supply Construction material Weight (kg) 600 Terminal block Aluminum, Methacrylate 5





### Smithfield C

designed by Jasper Morrison

Ceiling-mounted lamp providing direct light.



DIMENSIONS







www.flos.com info@flos.it



### Smithfield C . Lamps

### HDG 230W R7s

Lamp Watt: 230 W Lamp category: Halogen mains Socket: R7s Lamp type: HDG



### Smithfield C

designed by Jasper Morrison

Ceiling-mounted lamp providing direct light.



White Black Mud

DIMENSIONS



600 mm





www.flos.com info@flos.it