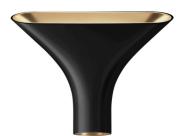

#### TAU

Mounting Lamps description Environment Finish Technical description

I x MAX 120W R7s Indoor Black/Gold, Chrome/Gold, White/Gold Wall light with direct/indirect light. Body in die-cast aluminium alloy liquid-varnished in gloss white or black or chromed. Wall attachment in die-cast aluminium.

## TAU

designed by Rodolfo Dordoni

Wall light with direct/indirect light.

Black/Gold Chrome/Gold

White/Gold

#### TAU

designed by Rodolfo Dordoni Wall light with direct/indirect light.

20

Black/Gold Chrome/Gold White/Gold

DIMENSIONS

www.flos.com info@flos.it