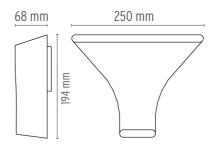

## DIMENSIONS

www.flos.com info@flos.it

#### TAU

designed by Rodolfo Dordoni Wall light with direct/indirect light.

20

Black/Gold Chrome/Gold White/Gold

DIMENSIONS

www.flos.com info@flos.it