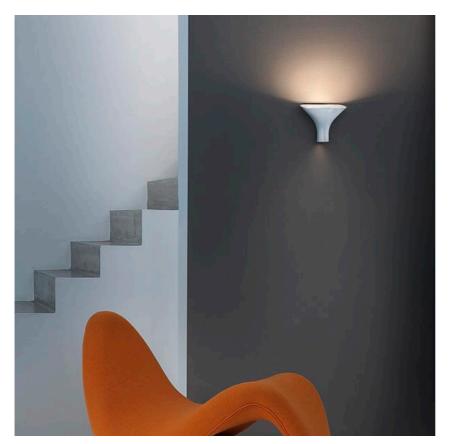

#### TAU

Mounting Lamps description Environment Finish Technical description

I x MAX 120W R7s Indoor Black/Gold, Chrome/Gold, White/Gold Wall light with direct/indirect light. Body in die-cast aluminium alloy liquid-varnished in gloss white or black or chromed. Wall attachment in die-cast aluminium.

## TAU

designed by Rodolfo Dordoni

Wall light with direct/indirect light.

Black/Gold Chrome/Gold

White/Gold

#### TAU

designed by Rodolfo Dordoni Wall light with direct/indirect light.

20

Black/Gold Chrome/Gold White/Gold

DIMENSIONS

www.flos.com info@flos.it