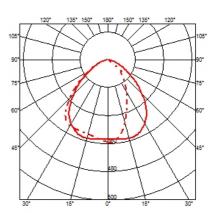

## TAU

designed by Rodolfo Dordoni

Wall light with direct/indirect light.

Black/Gold Chrome/Gold

White/Gold

#### TAU

designed by Rodolfo Dordoni Wall light with direct/indirect light.

20

Black/Gold Chrome/Gold White/Gold

DIMENSIONS

www.flos.com info@flos.it