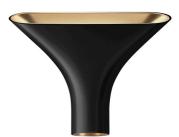

#### TAU

Mounting Lamps description Environment Finish Technical description

I x MAX 120W R7s Indoor Black/Gold, Chrome/Gold, White/Gold Wall light with direct/indirect light. Body in die-cast aluminium alloy liquid-varnished in gloss white or black or chromed. Wall attachment in die-cast aluminium.

## TAU

designed by Rodolfo Dordoni

Wall light with direct/indirect light.

Black/Gold Chrome/Gold

White/Gold

#### TAU

designed by Rodolfo Dordoni Wall light with direct/indirect light.

20

Black/Gold Chrome/Gold White/Gold

DIMENSIONS

www.flos.com info@flos.it