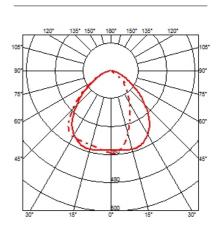

chnical description

I x MAX 120W R7s Indoor Black/Gold, Chrome/Gold, White/Gold Wall light with direct/indirect light. Body in die-cast aluminium alloy liquid-varnished in gloss white or black or chromed. Wall attachment in die-cast aluminium.

### ELECTRICAL

Emergency Voltage (V) Without 230

Wall

#### PHYSICAL

Supply Construction material Weight (kg) Terminal block Aluminum I





## TAU

designed by Rodolfo Dordoni

Wall light with direct/indirect light.



Black/Gold Chrome/Gold

White/Gold

## DIMENSIONS







www.flos.com info@flos.it

## FLOS

TAU . Lamps

HDG 120W R7s

Lamp Watt: 120 W Lamp category: Halogen mains Socket: R7s Lamp type: HDG



#### TAU

designed by Rodolfo Dordoni Wall light with direct/indirect light.



20

Black/Gold Chrome/Gold White/Gold

DIMENSIONS







www.flos.com info@flos.it