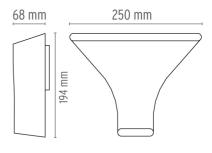

## DIMENSIONS

www.flos.com info@flos.it

#### TAU

designed by Rodolfo Dordoni Wall light with direct/indirect light.

20

Black/Gold Chrome/Gold White/Gold

DIMENSIONS

www.flos.com info@flos.it