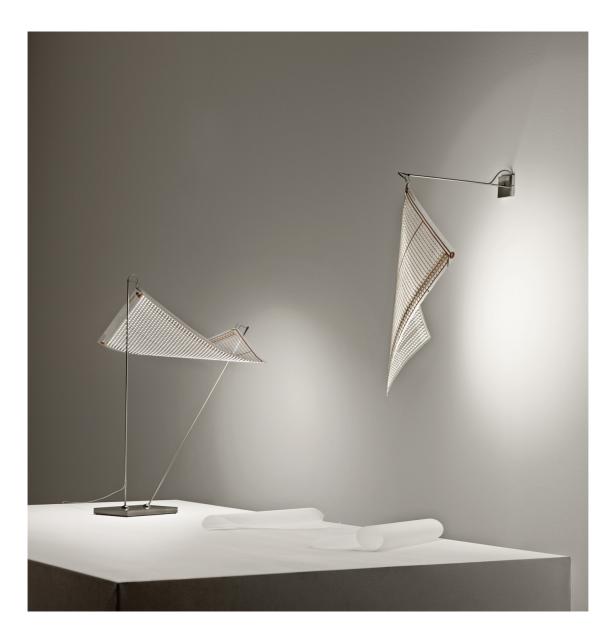

Dew Drops Wall INGO MAURER UND TEAM 2014

Transparent plastic sheet with 750 integrated LEDs, metal. Suspended at one corner, the sheet is reminiscent of a cloth. The shape is adjustable with a metal pin.

## Light source

 $2\bar{6}00$  lm, 3000 K, CRI 90, 23 W. With built-in LEDs. The light source is not exchangeable by the user. EEC A.

## Technical data

For 100–240 volts, 50/60Hz, secondary output 48 volts. With plug-in transformer.

## More info

With a dimmable touch sensor switch on the sheet. Continuously dimmable. First samples shipped in October 2014. On display at our New York and Munich showrooms.

NEO MAUDE