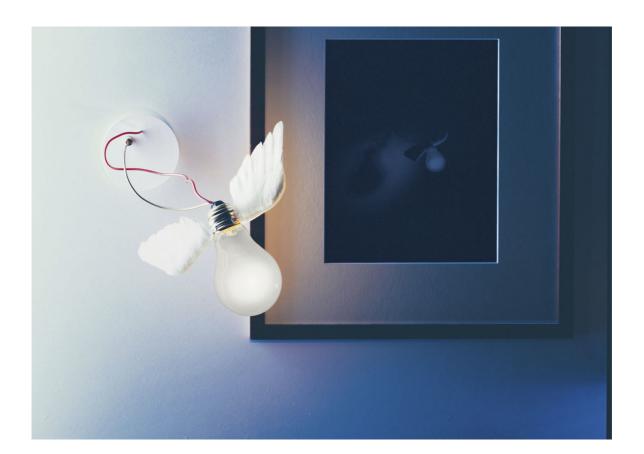

Lucellino Wall INGO MAURER 1992

Glass, brass, plastic, hand-crafted goose-feather wings.

## Light source

With special halogen bulb 35W, produced exclusively for Ingo Maurer GmbH, only for use in the Lucellino product family. Luminous flux:  $600 \, \text{Im}$ , light efficiency:  $17 \, \text{Im/W}$ , output:  $35 \, \text{kW/} 1000 \, \text{Std}$ . Mean life:  $2000 \, \text{h}$ . EU energy class: approx. C. Socket E27. The bulbs are mentioned as exception in the EU regulation 244/2009.