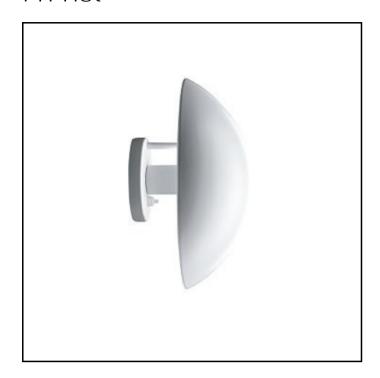

## PH Hat

**Design** Poul Henningsen

**Concept** The fixture emits indirect 100% glare-free light. The light distribution depends on the angle of the shade. The shade is rose coloured on the inside, giving the light a

warm tone.

Finish White, wet painted.

Material Shade: Spun steel. Wall box: Spun steel.

**Mounting** Cable length: 2.4m. Light control: On wall plate.

Weight Max. 2kg.

**Class** Ingress protection IP20. Electric shock protection II w/o ground.