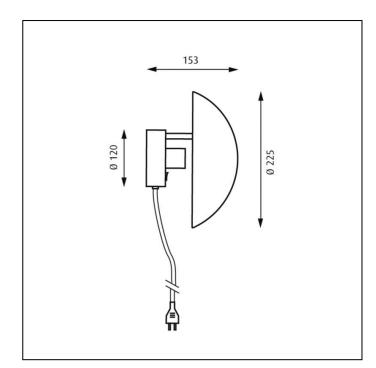

| Product Code | Dimensions | Light source | Finish | Class |
|--------------|------------|--------------|--------|-------|
| PHH-W        | Ø 225      | 1x40W E14    | WHT    | П     |