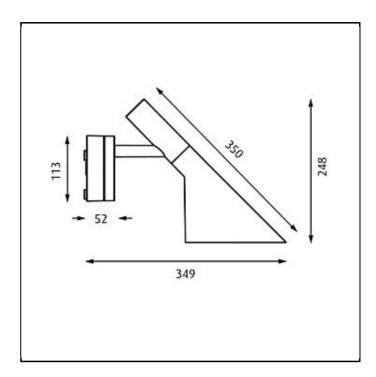

## AJ 50 Wall

| Design       | Arne Jacobsen                                                                                                                                             |              |              |
|--------------|-----------------------------------------------------------------------------------------------------------------------------------------------------------|--------------|--------------|
| Concept      | The fixture emits downward directed light. The shade is painted white on the inside to ensure a soft comfortable light distribution.                      |              |              |
| Finish       | White, black or aluminium coloured with textured surface, powder coated.                                                                                  |              |              |
| Material     | Shade: Die cast aluminium. Wall box: Die cast aluminium. Arm: Die cast aluminium.                                                                         |              |              |
| Mounting     | Terminal block: 1x3x2.5mm <sup>2</sup> . Cable entries: 2x bottom + 3x rear entries for Ø 10-14.5mm cable. Looping: Approved, max. 3x1,5mm <sup>2</sup> . |              |              |
| Weight       | Max. 2kg.                                                                                                                                                 |              |              |
| Class        | Ingress protection IP65. Electric shock protection I w. ground. IK06.                                                                                     |              |              |
| Product Code |                                                                                                                                                           | Light source | Finish       |
| AJ-50-W      |                                                                                                                                                           | 8W LED 3000K | ALU COL TEXT |
|              |                                                                                                                                                           |              | BLK TEXT     |