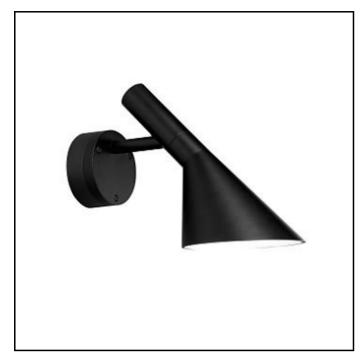

## AJ 50 Wall

| Design       | Arne Jacobsen                                                                                                                                             |              |              |
|--------------|-----------------------------------------------------------------------------------------------------------------------------------------------------------|--------------|--------------|
| Concept      | The fixture emits downward directed light. The shade is painted white on the inside to ensure a soft comfortable light distribution.                      |              |              |
| Finish       | White, black or aluminium coloured with textured surface, powder coated.                                                                                  |              |              |
| Material     | Shade: Die cast aluminium. Wall box: Die cast aluminium. Arm: Die cast aluminium.                                                                         |              |              |
| Mounting     | Terminal block: 1x3x2.5mm <sup>2</sup> . Cable entries: 2x bottom + 3x rear entries for Ø 10-14.5mm cable. Looping: Approved, max. 3x1,5mm <sup>2</sup> . |              |              |
| Weight       | Max. 2kg.                                                                                                                                                 |              |              |
| Class        | Ingress protection IP65. Electric shock protection I w. ground. IK06.                                                                                     |              |              |
| Product Code |                                                                                                                                                           | Light source | Finish       |
| AJ-50-W      |                                                                                                                                                           | 8W LED 3000K | ALU COL TEXT |
|              |                                                                                                                                                           |              | BLK TEXT     |