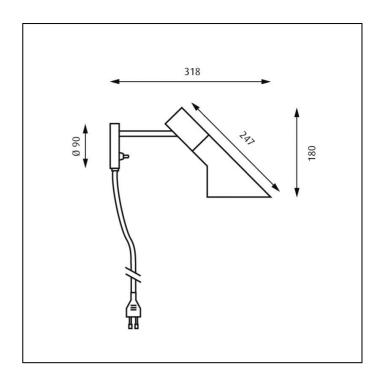

## Arne Jacobsen Design

- The fixture emits downward directed light. The angle of the shade and rotation can be adjusted to optimize light distribution. The shade is painted white on the inside to ensure a soft comfortable light. Concept
- Finish Blue/green, petroleum, red, sand, yellow/green, black, graphite grey or white, wet painted.
- Material Shade: Spun steel. Wall box: Spun steel. Arm: Steel.
- Mounting Cable type: Plastic cord with plug. Cable length: 2.4m. Light control: Switch in wallbox.
- Weight Max. 1kg.