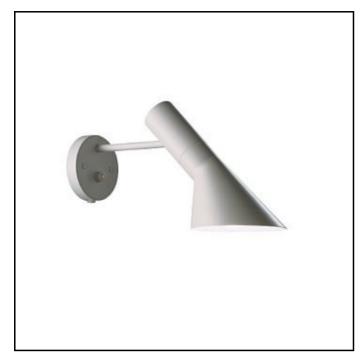

## Arne Jacobsen Design

- The fixture emits downward directed light. The angle of the shade and rotation can be adjusted to optimize light distribution. The shade is painted white on the inside to ensure a soft comfortable light. Concept
- Finish Blue/green, petroleum, red, sand, yellow/green, black, graphite grey or white, wet painted.
- Material Shade: Spun steel. Wall box: Spun steel. Arm: Steel.
- Mounting Cable type: Plastic cord with plug. Cable length: 2.4m. Light control: Switch in wallbox.
- Weight Max. 1kg.