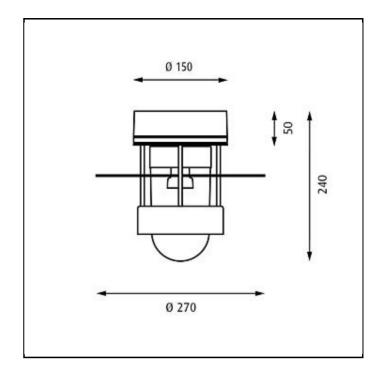

Mounting Terminal block: 1x3x2.5mm². Cable entries: 2x top entry for Ø 20.3mm and 2x side entry. Looping: Approved, max. 3x1,5mm². For more information please look at

www.louispoulsen.com.

Weight Max. 3.5kg.

**Class** Ingress protection IP44. Electric shock protection I w. ground. IK06.

| Product Code | Light source            | Finish | Class | Shield/Diffuser | Shade         |
|--------------|-------------------------|--------|-------|-----------------|---------------|
| ALB-C        | 1x100W E27              | GALV   | ļ     | CLEAR           | W/SATURN RING |
|              | 1x18W TC-TEL GX24q-2 HF | GREY   |       | PART FROSTED    |               |
|              |                         | WHT    |       |                 |               |