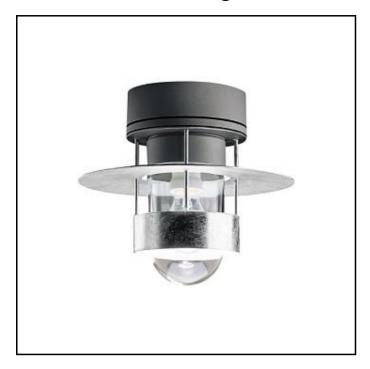

## Albertslund Ceiling

**Design** Jens Møller-Jensen

Concept The fixture provides characteristic symmetrical and functional lighting. The horizontal ring reflects the light downwards, but its position also allows some light to slip

past and illuminate the ceiling. The anti-glare ring prevents from horizontal glare, and the diffuser is available either as clear or white opal glass, depending on the

desired light source.

**Finish** Galvanized, grey or white, powder coated.

Material Enclosure: Clear glass or partly frosted glass. Saturn ring: Punched aluminium or galvanized, punched steel. Anti glare ring: Spun aluminium or galvanized, extruded

steel. Housing: Die cast aluminium