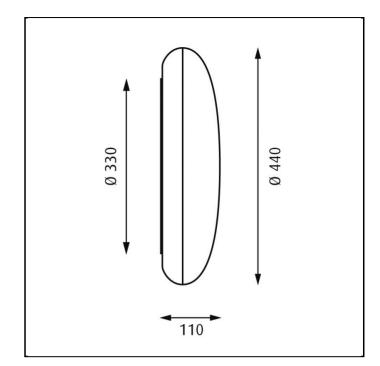

## Silverback Ceiling/Wall

KiBiSi Design

The fixture emits diffused light. The opal curved diffuser provides a soft and comfortable spatial lighting, and the metallised rear half of the product produces a decorative halo-like illumination on the ceiling or wall surface. The metallised surface also creates a mirror effect, reflecting the texture, colour or material of the installation surface. Concept