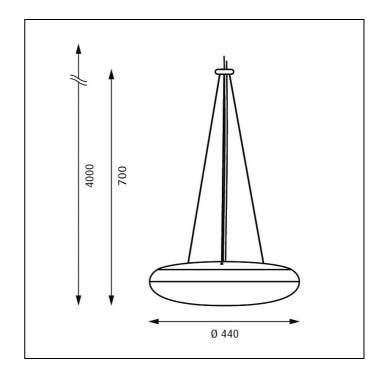

Opal PMMA and semi-metallised PC.

Mounting Suspension type: 5x0.75mm2 cord and wire. Ceiling rose: Yes. Cord length 4m.

Weight Max. 4,5kg.

Class Protection class IP20, Insulation class I.

| Product Code | Light source  | Finish | Lighting control |
|--------------|---------------|--------|------------------|
| SILVERB-SUSP | 37W LED 3000K | OPAL   | DALI             |
|              | 37W LED 4000K |        | DIM 1-10V        |