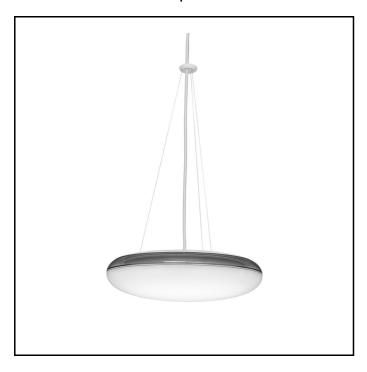

## Silverback Suspended

KiBiSi Design

The fixture emits diffused light. The curved opal diffuser provides soft, pleasant, primarily downward directed room lighting. The metallised semitransparent rear side of the diffuser produces a halo effect and reflects light from the surroundings. The rounded white top completes the curve from the diffuser. A simple, elegant three-wire suspension system gives the fixture a floating appearance. Concept