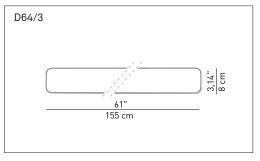

Type: Wall

Lamps: D64 max 150W R7s- 120W HDG

D64/1 39W FD G5 (T5) D64/2 54W FD G5 (T5) D64/3 80W FD G5 (T5)

D64/3.led 80W FD G5 (T5) + 2x1.2W LED\*

Product use: Indoor

Materials: Extruded and die-cast aluminium

Colors: Painted white, painted alu, polished

Description: Lane is a strip made of aluminium which incorporates and

at the same time releases a pleasant indirect light, upward and downward on the wall. Extremely neat and

essential in its shape, Lane is designed

with different lengths according to the light source.

Insulation class: (1) F/

1D6400000019 polished D64/1 1D64001E0002 white

1D64001E0020 painted alu D64/2 1D64002E0002 white