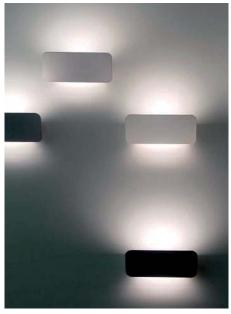

Colors: Painted white, painted alu, polished

Description: Lane is a strip made of aluminium which incorporates and

at the same time releases a pleasant indirect light, upward and downward on the wall. Extremely neat and

essential in its shape, Lane is designed

with different lengths according to the light source.

Insulation class: (1) F/

1D6400000019 polished D64/1 1D64001E0002 white

1D64001E0020 painted alu D64/2 1D64002E0002 white