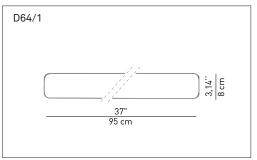

Type: Wall

Lamps: D64 max 150W R7s- 120W HDG

D64/1 39W FD G5 (T5) D64/2 54W FD G5 (T5) D64/3 80W FD G5 (T5)

D64/3.led 80W FD G5 (T5) + 2x1.2W LED\*

Product use: Indoor

Materials: Extruded and die-cast aluminium

Colors: Painted white, painted alu, polished

Description: Lane is a strip made of aluminium which incorporates and

at the same time releases a pleasant indirect light, upward and downward on the wall. Extremely neat and

essential in its shape, Lane is designed

with different lengths according to the light source.

Insulation class: (1) F/

1D6400000019 polished D64/1 1D64001E0002 white

1D64001E0020 painted alu D64/2 1D64002E0002 white