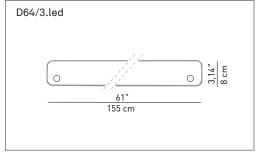

Type: Wall

Lamps: D64 max 150W R7s- 120W HDG

D64/1 39W FD G5 (T5) D64/2 54W FD G5 (T5) D64/3 80W FD G5 (T5)

D64/3.led 80W FD G5 (T5) + 2x1.2W LED\*

Product use: Indoor

Materials: Extruded and die-cast aluminium

essential in its shape, Lane is designed

with different lengths according to the light source.

Insulation class: (1) F/

1D6400000019 polished D64/1 1D64001E0002 white

1D64001E0020 painted alu D64/2 1D64002E0002 white

1D64002E0020 painted alu D64/3 1D64003E0002 white

1D64003E0002 white 1D64003E0020 painted alu

D64/3 led 1D64003EL002 white

1D64003EL020 painted alu

\*The LED lamps cannot be changed in the luminaire

www.luceplan.com www.insightmag.it