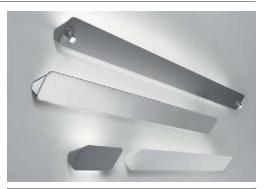

Colors: Painted white, painted alu, polished

Description: Lane is a strip made of aluminium which incorporates and

at the same time releases a pleasant indirect light, upward and downward on the wall. Extremely neat and

essential in its shape, Lane is designed

with different lengths according to the light source.

Insulation class: (1) F/

1D6400000019 polished D64/1 1D64001E0002 white

1D64001E0020 painted alu D64/2 1D64002E0002 white