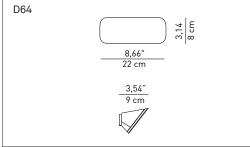

Type: Wall

Lamps: D64 max 150W R7s- 120W HDG

D64/1 39W FD G5 (T5) D64/2 54W FD G5 (T5) D64/3 80W FD G5 (T5)

D64/3.led 80W FD G5 (T5) + 2x1.2W LED\*

Product use: Indoor

Materials: Extruded and die-cast aluminium

Colors: Painted white, painted alu, polished

Description: Lane is a strip made of aluminium which incorporates and

at the same time releases a pleasant indirect light, upward and downward on the wall. Extremely neat and

essential in its shape, Lane is designed

with different lengths according to the light source.

Insulation class: (1) F/

1D6400000019 polished D64/1 1D64001E0002 white

1D64001E0020 painted alu D64/2 1D64002E0002 white