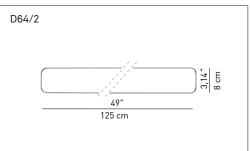

Type: Wall

Lamps: D64 max 150W R7s- 120W HDG

D64/1 39W FD G5 (T5) D64/2 54W FD G5 (T5) D64/3 80W FD G5 (T5)

D64/3.led 80W FD G5 (T5) + 2x1.2W LED\*

Product use: Indoor

Materials: Extruded and die-cast aluminium

Colors: Painted white, painted alu, polished

Description: Lane is a strip made of aluminium which incorporates and

at the same time releases a pleasant indirect light, upward and downward on the wall. Extremely neat and

essential in its shape, Lane is designed

with different lengths according to the light source.

Insulation class: (1) F/

1D6400000019 polished D64/1 1D64001E0002 white

1D64001E0020 painted alu D64/2 1D64002E0002 white