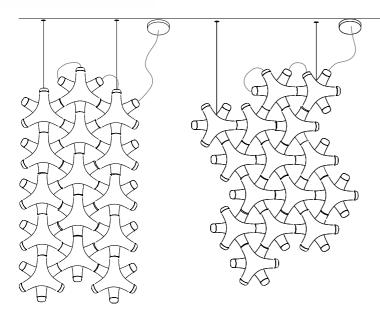

design Francisco Gomez Paz

Type: Suspension/wall

circuit with LED RGB 1W colour changing wireless Lamps:

remote control\*

Product use: Indoor

Materials: Polycarbonate + ABS

Colors: White

Description: A new typology in the world of light. A grouped luminous

cell that conceals a printed circuit and three variable-color RGB LEDs. The system is capable of producing surprising lighting scenarios, organizing spaces and volumes in unusual geometric forms created

### SYNAPSE design Francisco Gomez Paz