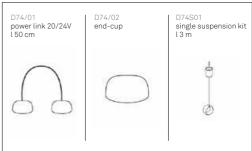

#### components

D74/01 power link 20/24V l 50 cm

1D7400001002

D74/02 end-cup packing 9 items

1D7400002002

D74S01 single suspension kit l 3 m

1D740S001002

D74/36 power supply kit RGB 36W until 30 shells + remote control cavo l 4 m