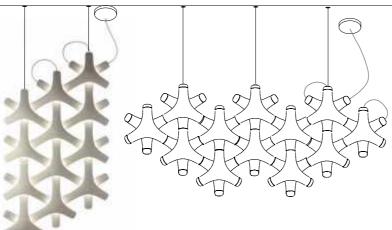

design Francisco Gomez Paz

Type: Suspension/wall

circuit with LED RGB 1W colour changing wireless Lamps:

remote control\*

Product use: Indoor

Materials: Polycarbonate + ABS

Colors: White

Description: A new typology in the world of light. A grouped luminous

cell that conceals a printed circuit and three variable-color RGB LEDs. The system is capable of producing surprising lighting scenarios, organizing spaces and volumes in unusual geometric forms created

### SYNAPSE design Francisco Gomez Paz