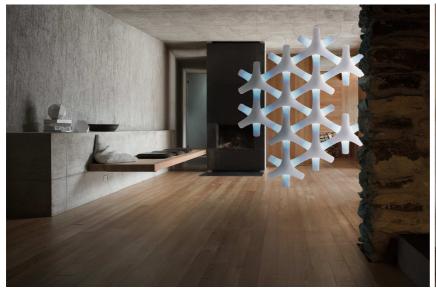

design Francisco Gomez Paz

Type: Suspension/wall

circuit with LED RGB 1W colour changing wireless Lamps:

remote control\*

Product use: Indoor

Materials: Polycarbonate + ABS

Colors: White

Description: A new typology in the world of light. A grouped luminous

cell that conceals a printed circuit and three variable-color RGB LEDs. The system is capable of producing surprising lighting scenarios, organizing spaces and volumes in unusual geometric forms created

by the user.

Insulation class:

| D/4 SYNAPSE francisco gomez p |                                                                                                                                             |              |                                                                 |                           |
|-------------------------------|---------------------------------------------------------------------------------------------------------------------------------------------|--------------|-----------------------------------------------------------------|---------------------------|
| Body                          | Model<br>Dimension cm                                                                                                                       | Item code    | Finishes                                                        | Suggested<br>light source |
|                               | D740C1 complete suspension to 24 shells ready to be installed (the customer can compose different configurations)                           | 1D740RRC1002 | <b>complete version</b><br>24 shells RGB                        | 24 LED 1W RGB             |
|                               | D740C2 complete suspension to 24 shells ready to be installed (the customer can compose different configurations                            | 1D740R0C2002 | complete version<br>24 shells<br>of which 16 RGB<br>and 8 dummy | 16 LED 1W RGB             |
|                               | D740RR the package contains: shell basic RGB packing 2 items the price refers to the packaging                                              | 1D740RR00002 | white                                                           | LED 1W RGB                |
|                               | D74000 the package contains: shell dummy packing 2 items the price refers to the packaging                                                  | 1D740000002  | white                                                           | //                        |
|                               | D740R0 the package contains: 1 shell RGB + 1 shell dummy the price refers to the packaging   (L)                                            | 1D740R000002 | white                                                           | LED 1W RGB                |
|                               | D74ARR the package contains: shell basic RGB + shell RGB prepared for wall mounting packing 2 items  the price refers to the packaging      | 1D74ARR00002 | white                                                           | LED 1W RGB                |
|                               | D74A00 the package contains: shell dummy + shell dummy prepared for wall mounting packing 2 items  the price refers to the packaging  V C E | 1D74A0000002 | white                                                           | //                        |

### SYNAPSE design Francisco Gomez Paz