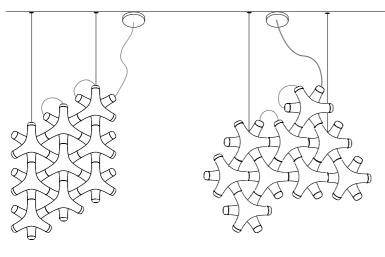

design Francisco Gomez Paz

Type: Suspension/wall

circuit with LED RGB 1W colour changing wireless Lamps:

remote control\*

Product use: Indoor

Materials: Polycarbonate + ABS

Colors: White

Description: A new typology in the world of light. A grouped luminous

cell that conceals a printed circuit and three variable-color RGB LEDs. The system is capable of producing surprising lighting scenarios, organizing spaces and volumes in unusual geometric forms created

### SYNAPSE design Francisco Gomez Paz