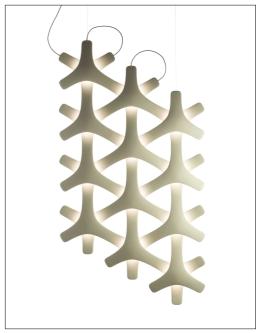

design Francisco Gomez Paz

Type: Suspension/wall

circuit with LED RGB 1W colour changing wireless Lamps:

remote control\*

Product use: Indoor

Materials: Polycarbonate + ABS

Colors: White

Description: A new typology in the world of light. A grouped luminous

cell that conceals a printed circuit and three variable-color RGB LEDs. The system is capable of producing surprising lighting scenarios, organizing spaces and volumes in unusual geometric forms created

### SYNAPSE design Francisco Gomez Paz