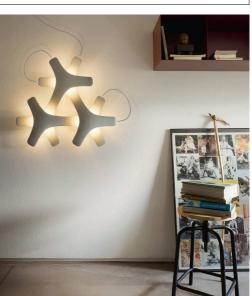

design Francisco Gomez Paz

Type: Suspension/wall

circuit with LED RGB 1W colour changing wireless Lamps:

remote control\*

Product use: Indoor

Materials: Polycarbonate + ABS

Colors: White

Description: A new typology in the world of light. A grouped luminous

cell that conceals a printed circuit and three variable-color RGB LEDs. The system is capable of producing surprising lighting scenarios, organizing spaces and volumes in unusual geometric forms created

by the user.

Insulation class:

| D/4 SYNAPSE francisco gomez p |                                                                                                                                             |              |                                                                 |                           |
|-------------------------------|---------------------------------------------------------------------------------------------------------------------------------------------|--------------|-----------------------------------------------------------------|---------------------------|
| Body                          | Model<br>Dimension cm                                                                                                                       | Item code    | Finishes                                                        | Suggested<br>light source |
|                               | D740C1 complete suspension to 24 shells ready to be installed (the customer can compose different configurations)                           | 1D740RRC1002 | <b>complete version</b><br>24 shells RGB                        | 24 LED 1W RGB             |
|                               | D740C2 complete suspension to 24 shells ready to be installed (the customer can compose different configurations                            | 1D740R0C2002 | complete version<br>24 shells<br>of which 16 RGB<br>and 8 dummy | 16 LED 1W RGB             |
|                               | D740RR the package contains: shell basic RGB packing 2 items the price refers to the packaging                                              | 1D740RR00002 | white                                                           | LED 1W RGB                |
|                               | D74000 the package contains: shell dummy packing 2 items the price refers to the packaging                                                  | 1D740000002  | white                                                           | //                        |
|                               | D740R0 the package contains: 1 shell RGB + 1 shell dummy the price refers to the packaging   (L)                                            | 1D740R000002 | white                                                           | LED 1W RGB                |
|                               | D74ARR the package contains: shell basic RGB + shell RGB prepared for wall mounting packing 2 items  the price refers to the packaging      | 1D74ARR00002 | white                                                           | LED 1W RGB                |
|                               | D74A00 the package contains: shell dummy + shell dummy prepared for wall mounting packing 2 items  the price refers to the packaging  V C E | 1D74A0000002 | white                                                           | //                        |

### SYNAPSE design Francisco Gomez Paz