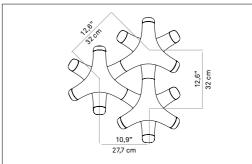

by the user.

Insulation class:

| D/4 SYNAPSE francisco gomez p |                                                                                                                                             |              |                                                                 |                           |
|-------------------------------|---------------------------------------------------------------------------------------------------------------------------------------------|--------------|-----------------------------------------------------------------|---------------------------|
| Body                          | Model<br>Dimension cm                                                                                                                       | Item code    | Finishes                                                        | Suggested<br>light source |
|                               | D740C1 complete suspension to 24 shells ready to be installed (the customer can compose different configurations)                           | 1D740RRC1002 | <b>complete version</b><br>24 shells RGB                        | 24 LED 1W RGB             |
|                               | D740C2 complete suspension to 24 shells ready to be installed (the customer can compose different configurations                            | 1D740R0C2002 | complete version<br>24 shells<br>of which 16 RGB<br>and 8 dummy | 16 LED 1W RGB             |
|                               | D740RR the package contains: shell basic RGB packing 2 items the price refers to the packaging                                              | 1D740RR00002 | white                                                           | LED 1W RGB                |
|                               | D74000 the package contains: shell dummy packing 2 items the price refers to the packaging                                                  | 1D740000002  | white                                                           | //                        |
|                               | D740R0 the package contains: 1 shell RGB + 1 shell dummy the price refers to the packaging   (L)                                            | 1D740R000002 | white                                                           | LED 1W RGB                |
|                               | D74ARR the package contains: shell basic RGB + shell RGB prepared for wall mounting packing 2 items  the price refers to the packaging      | 1D74ARR00002 | white                                                           | LED 1W RGB                |
|                               | D74A00 the package contains: shell dummy + shell dummy prepared for wall mounting packing 2 items  the price refers to the packaging  V C E | 1D74A0000002 | white                                                           | //                        |

# COMPOSITION WITH 18 SHELLS COMPOSIZIONI CON 18 ELEMENTI

| Description     | FULL RGB | 2/3 RGB | 1/3 RGB | NO RGB |
|-----------------|----------|---------|---------|--------|
| shell RGB       | 18       | 12      | 6       | 0      |
| shell dummy     | 0        | 6       | 12      | 18     |
| end-cups        | 17/19    | 19/21   | 21/23   | 22/24  |
| power supply ki | t 1      | 1       | 1       | 0      |
| power link      | 2        | 1       | 0       | 0      |
| suspension kit  | 2        | 2       | 2       | 2      |

# COMPOSITION WITH 24 SHELLS COMPOSIZIONI CON 24 ELEMENTI

| Description     | FULL RGB | 2/3 RGB | 1/3 RGB | NO RGE |
|-----------------|----------|---------|---------|--------|
| shell RGB       | 24       | 16      | 8       | C      |
| shell dummy     | 0        | 8       | 16      | 24     |
| end-cups        | 21/25    | 23/27   | 25/29   | 26/30  |
| power supply ki | t 1      | 1       | 1       | C      |
| power link      | 2        | 1       | 0       | C      |
| suspension kit  | 2/3      | 2/3     | 2/3     | 2/3    |

### COMPOSITION WITH 30 SHELLS COMPOSIZIONI CON 30 ELEMENTI

| Description     | FULL RGB | 2/3 RGB | 1/3 RGB | NO RGB |
|-----------------|----------|---------|---------|--------|
| shell RGB       | 30       | 20      | 10      | 0      |
| shell dummy     | 0        | 10      | 20      | 30     |
| end-cups        | 25/27    | 27/29   | 29/31   | 30/32  |
| power supply ki | t 1      | 1       | 1       | 0      |
| power link      | 2        | 1       | 0       | 0      |
| suspension kit  | 2        | 2       | 2       | 2      |