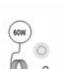

1D7400036002

D74/60 power supply kit RGB 60W until 54 shells + remote control cable I 4 m

1D7400060002

D74/100 power supply kit RGB 100W until 90 shells + remote control cable l 4 m

1D7400100002

D74/101 remote power supply RGB 100W until 90 shells + remote control cable I 4 m