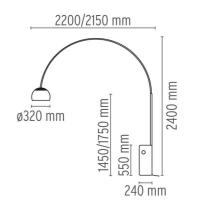

# FLOS

## **ARCO**

Mounting Floor

I x 70W E27 HSGSA/S Lamps description

**Environment** Indoor **Finish** Marble

**Technical description** 

Floor lamp providing direct light. White Carrara marble base. Satin-finish stainless steel telescopic stem. Pressed, polished and zapon-varnished aluminum swiveling and height-adjustable

reflector.

## **ELECTRICAL**

Without **Emergency** Voltage (V) 230

## **PHYSICAL**

Supply Power cord Cord length(mm) 2700

**Construction material** Aluminum, Marble

63.8 Weight (kg)





designed by Achille & Pier Giacomo Castiglioni

Floor lamp providing direct light

F0300000 Marble

## **DIMENSIONS**



## **CERTIFICATIONS**









ΙP 20



## Arco . Lamps



# HSGSA/S 70W

Lamp Watt: 70 W

Lamp category: Incandescent

Socket: E27

**Lamp type:** HSGSA/S



designed by Achille & Pier Giacomo Castiglioni

Floor lamp providing direct light



F0300000

Marble

# **DIMENSIONS**



## **CERTIFICATIONS**