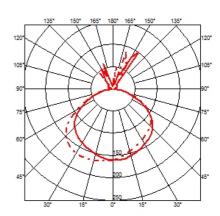

ing direct light. White Carrara marble base. Satin-finish stainless steel telescopic stem. Pressed, polished and zapon-varnished aluminum swiveling and height-adjustable

reflector.

## **ELECTRICAL**

Without **Emergency** Voltage (V) 230

## **PHYSICAL**

Supply Power cord Cord length(mm) 2700

**Construction material** Aluminum, Marble

63.8 Weight (kg)





designed by Achille & Pier Giacomo Castiglioni

Floor lamp providing direct light

F0300000 Marble

## **DIMENSIONS**



## **CERTIFICATIONS**









ΙP 20



## Arco . Lamps



# HSGSA/S 70W

Lamp Watt: 70 W

Lamp category: Incandescent

Socket: E27

**Lamp type:** HSGSA/S



designed by Achille & Pier Giacomo Castiglioni

Floor lamp providing direct light



F0300000

Marble

# **DIMENSIONS**



## **CERTIFICATIONS**