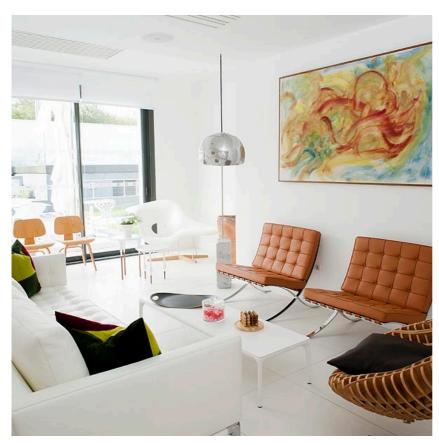

# FLOS

## **ARCO**

Mounting Floor

I x 70W E27 HSGSA/S Lamps description

**Environment** Indoor **Finish** Marble

**Technical description** 

Floor lamp providing direct light. White Carrara marble base. Satin-finish stainless steel telescopic stem. Pressed, polished and zapon-varnished aluminum swiveling and height-adjustable

reflector.

## **ELECTRICAL**

Without **Emergency** Voltage (V) 230

## **PHYSICAL**

Supply Power cord Cord length(mm) 2700

**Construction material** Aluminum, Marble

63.8 Weight (kg)





designed by Achille & Pier Giacomo Castiglioni

Floor lamp providing direct light

F0300000 Marble

## **DIMENSIONS**



## **CERTIFICATIONS**









ΙP 20



## Arco . Lamps



# HSGSA/S 70W

Lamp Watt: 70 W

Lamp category: Incandescent

Socket: E27

**Lamp type:** HSGSA/S



designed by Achille & Pier Giacomo Castiglioni

Floor lamp providing direct light



F0300000

Marble

# **DIMENSIONS**



## **CERTIFICATIONS**