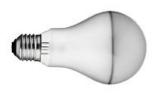

# HSGSA/S 70W

Lamp Watt: 70 W

Lamp category: Incandescent

Socket: E27

**Lamp type:** HSGSA/S

designed by Achille & Pier Giacomo Castiglioni

Floor lamp providing direct light

F0300000

Marble