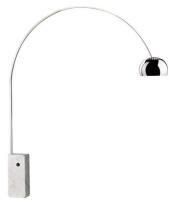

## **ARCO**

Mounting Floor

I x 70W E27 HSGSA/S Lamps description

**Environment** Indoor **Finish** Marble

**Technical description** 

Floor lamp providing direct light. White Carrara marble base. Satin-finish stainless steel telescopic stem. Pressed, polished and zapon-varnished aluminum swiveling and height-adjustable

reflector.

## **PHYSICAL**

Supply Power cord Cord length(mm) 2700

**Construction material** Aluminum, Marble

63.8 Weight (kg)

designed by Achille & Pier Giacomo Castiglioni

Floor lamp providing direct light

F0300000 Marble