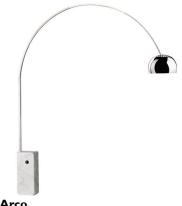

## **ARCO**

Mounting Floor

I x 70W E27 HSGSA/S Lamps description

**Environment** Indoor **Finish** Marble

**Technical description** 

Floor lamp providing direct light. White Carrara marble base. Satin-finish stainless steel telescopic stem. Pressed, polished and zapon-varnished aluminum swiveling and height-adjustable

## **PHYSICAL**

Supply Power cord Cord length(mm) 2700

**Construction material** Aluminum, Marble

63.8 Weight (kg)

designed by Achille & Pier Giacomo Castiglioni

Floor lamp providing direct light

F0300000 Marble