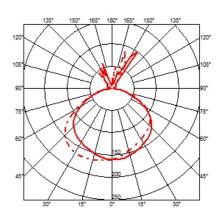

# FLOS

## **ARCO**

Mounting Floor

I x 70W E27 HSGSA/S Lamps description

**Environment** Indoor **Finish** Marble

**Technical description** 

Floor lamp providing direct light. White Carrara marble base. Satin-finish stainless steel telescopic stem. Pressed, polished and zapon-varnished aluminum swiveling and height-adjustable

reflector.

## **ELECTRICAL**

Without **Emergency** Voltage (V) 230

## **PHYSICAL**

Supply Power cord Cord length(mm) 2700

**Construction material** Aluminum, Marble

63.8 Weight (kg)





designed by Achille & Pier Giacomo Castiglioni

Floor lamp providing direct light

F0300000 Marble

## **DIMENSIONS**



## **CERTIFICATIONS**









ΙP 20



## Arco . Lamps



# HSGSA/S 70W

Lamp Watt: 70 W

Lamp category: Incandescent

Socket: E27

**Lamp type:** HSGSA/S



designed by Achille & Pier Giacomo Castiglioni

Floor lamp providing direct light



F0300000

Marble

# **DIMENSIONS**



## **CERTIFICATIONS**