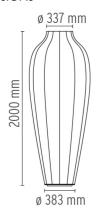

ory of the last setting before turn-off. The second button turns on/off the top lamp for the projection of the decorative frieze on the ceiling. Power cable of useful length 285 cm.



**Emergency** Without 230 Voltage (V)

### **PHYSICAL**

Power cord Supply

**Construction material** Cocoon, Glass, Steel

Weight (kg) 13.5





## Chrysalis

designed by Marcel Wanders

Floor lamp providing diffused light.

F1670009 Cocoon

### **DIMENSIONS**



## **CERTIFICATIONS**











# Chrysalis . Lamps



60W ES12V HL

Lamp Watt: 60 W

Lamp category: Halogen low voltage

Lamp type: ES HL 80W G5 T5

Lamp Watt: 80 W

Lamp category: Fluorescent tube

Socket: G5

**Lamp type:** G5 T5

# Chrysalis

designed by Marcel Wanders

Floor lamp providing diffused light.

F1670009

Cocoon

# **DIMENSIONS**



# **CERTIFICATIONS**