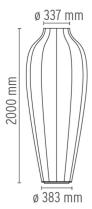

e with transparent protection at the end of the manufacturing process. Base in injection printed ABS. Frieze in silk-screened glass placed at the top end of the reflector obtained by spinning. The ON/ OFF functions of the two light sources are by means of dual pedal switch mounted on power cable. The fluorescent tube can be dimmed, conserving the memory of the last setting before turn-off. The second button turns on/off the top lamp for the projection of the decorative frieze on the ceiling. Power cable of useful length 285 cm.



**Emergency** Without 230 Voltage (V)

### **PHYSICAL**

Power cord Supply

**Construction material** Cocoon, Glass, Steel

Weight (kg) 13.5





## Chrysalis

designed by Marcel Wanders

Floor lamp providing diffused light.

F1670009 Cocoon

### **DIMENSIONS**



## **CERTIFICATIONS**











# Chrysalis . Lamps



60W ES12V HL

Lamp Watt: 60 W

Lamp category: Halogen low voltage

Lamp type: ES HL 80W G5 T5

Lamp Watt: 80 W

Lamp category: Fluorescent tube

Socket: G5

**Lamp type:** G5 T5

# Chrysalis

designed by Marcel Wanders

Floor lamp providing diffused light.

F1670009

Cocoon

# **DIMENSIONS**



# **CERTIFICATIONS**