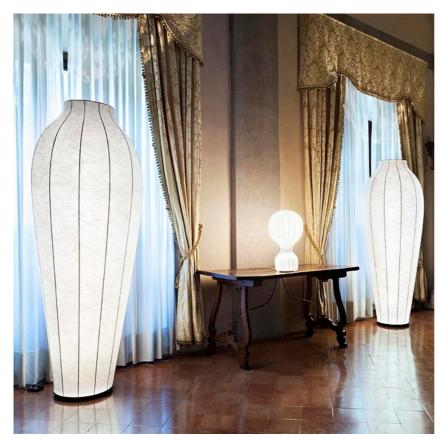

### **CHRYSALIS**

Mounting Floor

Lamps description I x 60W ES I2V HL + I x 80W G5 T5 Dimmer

**Environment** Indoor **Finish** Cocoon

**Technical description** Floor lamp providing diffused light. Internal structure in steel.

Cocoon diffuser coated on the structure with transparent protection at the end of the manufacturing process. Base in injection printed ABS. Frieze in silk-screened glass placed at the top end of the reflector obtained by spinning. The ON/ OFF functions of the two light sources are by means of dual pedal switch mounted on power cable. The fluorescent tube can be dimmed, conserving the memory of the last setting before turn-off. The second button turns on/off the top lamp for the projection of the decorative frieze on the ceiling. Power cable of useful length 285 cm.

## Chrysalis

designed by Marcel Wanders

Floor lamp providing diffused light.

F1670009 Cocoon

# Chrysalis

designed by Marcel Wanders

Floor lamp providing diffused light.

F1670009

Cocoon