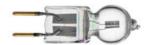

### **CHRYSALIS**

Mounting Floor

Lamps description I x 60W ES I2V HL + I x 80W G5 T5 Dimmer

**Environment** Indoor **Finish** Cocoon

**Technical description** Floor lamp providing diffused light. Internal structure in steel.

Cocoon diffuser coated on the structure with transparent protection at the end of the manufacturing process. Base in injection printed ABS. Frieze in silk-screened glass placed at the top end of the reflector obtained by spinning. The ON/ OFF functions of the two light sources are by means of dual pedal switch mounted on power cable. The fluorescent tube can be dimmed, conserving the memory of the last setting before turn-off. The second button turns on/off the top lamp for the projection of the decorative frieze on the ceiling. Power cable of useful length 285 cm.

## Chrysalis

designed by Marcel Wanders

Floor lamp providing diffused light.

F1670009 Cocoon

# Chrysalis

designed by Marcel Wanders

Floor lamp providing diffused light.

F1670009

Cocoon