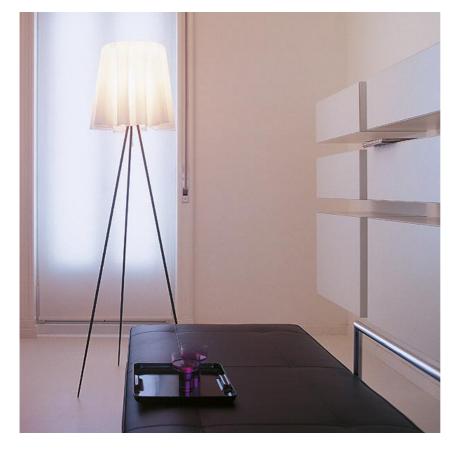

### **ROSY ANGELIS**

Mounting Lamps description Environment Finish Technical description Floor I x MAX 116W E27 HSGSA Indoor Grey Floor lamp providing diffused light. Special ultra-lightweight fabric shade. Aluminum stems. Foam polycarbonate lamp-holder.

### PHYSICAL

Voltage (V)

Supply Cord length(mm) Construction material Weight (kg) Power cord 2500 Aluminum, Fabric 1.6

Rosy Angelis designed by Philippe Starck Floor lamp providing diffused light

DIMENSIONS