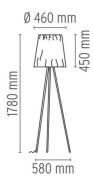

### PHYSICAL

Voltage (V)

Supply Cord length(mm) Construction material Weight (kg) Power cord 2500 Aluminum, Fabric 1.6

Rosy Angelis designed by Philippe Starck Floor lamp providing diffused light

DIMENSIONS

F6160020 Grey

DIMENSIONS

20