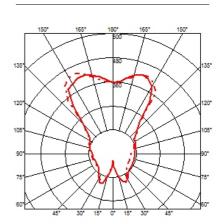

### PHYSICAL

Voltage (V)

Supply Cord length(mm) Construction material Weight (kg) Power cord 2500 Aluminum, Fabric 1.6

Rosy Angelis designed by Philippe Starck Floor lamp providing diffused light

DIMENSIONS

F6160020 Grey

DIMENSIONS

20