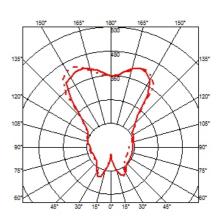

## ELECTRICAL

Emergency Switching Without 0-100% rotary dimmer located inside the lamp-holder and operated by a sleek satin-finished aluminium stem 220/240