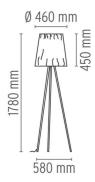

### PHYSICAL

Voltage (V)

Supply Cord length(mm) Construction material Weight (kg) Power cord 2500 Aluminum, Fabric 1.6

Rosy Angelis designed by Philippe Starck Floor lamp providing diffused light

DIMENSIONS

F6160020 Grey

DIMENSIONS

20