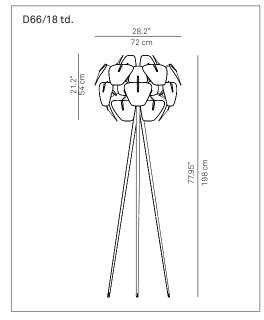

sprinkled with thousands of tiny reflections.

Insulation class:

Awards: Red Dot Design Award 2010, prize

Good Design Chicago Athenaeum, 2010

Premio dei Premi 2011, prize Compasso d'Oro ADI 2011, prize

Reference code: D66/18 td 1D6618TD0000 body

D66/18T.1 1D6618T01019 structure

D66/8 td 1D6608TD0000

www.luceplan.com www.insightmag.it