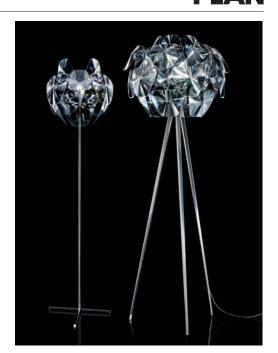

Colors: Transparent

Description: Incredibly light and easy to dismantle, Hope presents

the magic of traditional chandeliers, reinterpreting them with sophisticated modern technologies and contemporary materials. A series of thin polycarbonate Fresnel lenses multiply the light from the light source, recreating a pleasant, glittery and party-like atmosphere,

sprinkled with thousands of tiny reflections.

Insulation class:

Awards: Red Dot Design Award 2010, prize

Good Design Chicago Athenaeum, 2010

Premio dei Premi 2011, prize Compasso d'Oro ADI 2011, prize

Reference code: D66/18 td 1D6618TD0000 body