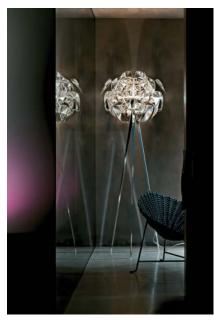

Colors: Transparent

Description: Incredibly light and easy to dismantle, Hope presents

the magic of traditional chandeliers, reinterpreting them with sophisticated modern technologies and contemporary materials. A series of thin polycarbonate Fresnel lenses multiply the light from the light source, recreating a pleasant, glittery and party-like atmosphere,

sprinkled with thousands of tiny reflections.

Insulation class:

Awards: Red Dot Design Award 2010, prize

Good Design Chicago Athenaeum, 2010

Premio dei Premi 2011, prize Compasso d'Oro ADI 2011, prize

Reference code: D66/18 td 1D6618TD0000 body