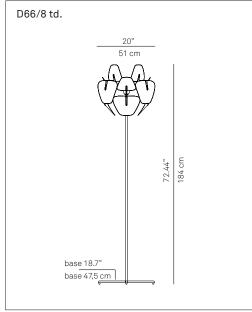

D66/18T.1 1D6618T01019 structure

D66/8 td 1D6608TD0000

www.luceplan.com www.insightmag.it