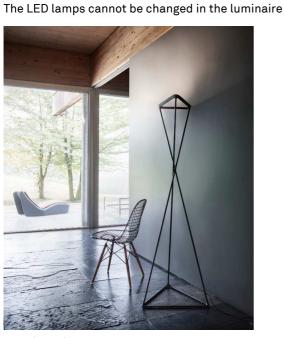

## TANGO design Francisco Gomez Paz, 2014

| Туре:           | Floor                                                                                                                                                                                                            |
|-----------------|------------------------------------------------------------------------------------------------------------------------------------------------------------------------------------------------------------------|
| Lamps:          | LED 25W Mid Power 3120lm @ 3000K<br>sensor dimmer                                                                                                                                                                |
| Product use:    | Indoor                                                                                                                                                                                                           |
| Materials:      | Structure in aluminium<br>Joints in elastomer                                                                                                                                                                    |
| Colors:         | Black                                                                                                                                                                                                            |
| Description:    | An innovative floor lamp for indirect lighting,<br>giving the fixture a dynamic posture of variable<br>geometry, which through a simple gesture makes<br>it possibly to gently adjust the direction of the beam. |
| Rating:         | √ 220-240 V ~ 50/60 Hz IP20 EEL: A                                                                                                                                                                               |
| Marking:        | CE                                                                                                                                                                                                               |
| Reference code: | Structure                                                                                                                                                                                                        |