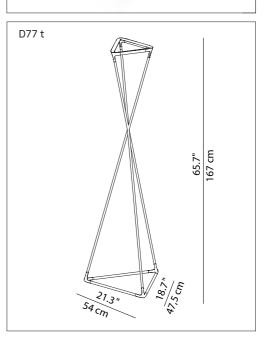

## TANGO design Francisco Gomez Paz, 2014

| Туре:           | Floor                                                                                                                                                                                                            |
|-----------------|------------------------------------------------------------------------------------------------------------------------------------------------------------------------------------------------------------------|
| Lamps:          | LED 25W Mid Power 3120lm @ 3000K<br>sensor dimmer                                                                                                                                                                |
| Product use:    | Indoor                                                                                                                                                                                                           |
| Materials:      | Structure in aluminium<br>Joints in elastomer                                                                                                                                                                    |
| Colors:         | Black                                                                                                                                                                                                            |
| Description:    | An innovative floor lamp for indirect lighting,<br>giving the fixture a dynamic posture of variable<br>geometry, which through a simple gesture makes<br>it possibly to gently adjust the direction of the beam. |
| Rating:         | √ 220-240 V ~ 50/60 Hz IP20 EEL: A                                                                                                                                                                               |
| Marking:        | CE                                                                                                                                                                                                               |
| Reference code: | Structure                                                                                                                                                                                                        |