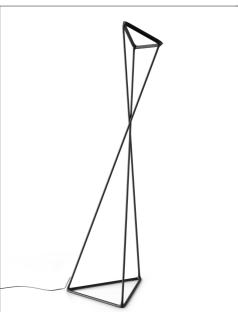

## TANGO design Francisco Gomez Paz, 2014

| Туре:           | Floor                                                                                                                                                                                                            |
|-----------------|------------------------------------------------------------------------------------------------------------------------------------------------------------------------------------------------------------------|
| Lamps:          | LED 25W Mid Power 3120lm @ 3000K<br>sensor dimmer                                                                                                                                                                |
| Product use:    | Indoor                                                                                                                                                                                                           |
| Materials:      | Structure in aluminium<br>Joints in elastomer                                                                                                                                                                    |
| Colors:         | Black                                                                                                                                                                                                            |
| Description:    | An innovative floor lamp for indirect lighting,<br>giving the fixture a dynamic posture of variable<br>geometry, which through a simple gesture makes<br>it possibly to gently adjust the direction of the beam. |
| Rating:         | √ 220-240 V ~ 50/60 Hz IP20 EEL: A                                                                                                                                                                               |
| Marking:        | CE                                                                                                                                                                                                               |
| Reference code: | Structure                                                                                                                                                                                                        |