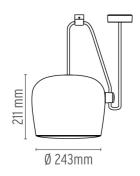

e rose with capacity to connect up to 5 Aims also available.

#### **ELECTRICAL**

**Emergency** 

Without

#### **PHYSICAL**

Supply Cord length(mm)

Terminal block 9000/3000

**Construction material** 

ABS, Aluminum, Polycarbonate

Weight (kg) 3,2 (x1 AIM)





### AIM

designed by R. & E. Bouroullec

## Suspended light fitting.

F0090009 White F0090030 Black

F0090050 Polished aluminium

## **DIMENSIONS**



## **CERTIFICATIONS**













### **AIM** .Accessories

Electrical



# AIM . Lamps



LED 2700K 1250lm CRI 82 - 20W

**Lamp Watt:** 20 W

Lamp category: LED

**Socket:** Special base

Color temperature (K): 2700 °K

Lamp type: LED



## AIM

designed by R. & E. Bouroullec

Suspended light fitting.

F0090009 White
F0090030 Black
F0090050 Polished aluminium

## **DIMENSIONS**



## **CERTIFICATIONS**