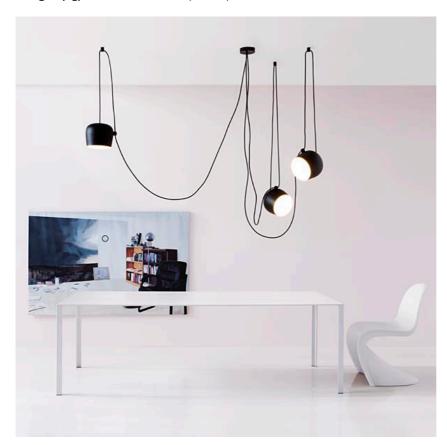

## Suspended light fitting.

F0090009 White F0090030 Black

F0090050 Polished aluminium

## AIM

designed by R. & E. Bouroullec

Suspended light fitting.

F0090009 White
F0090030 Black
F0090050 Polished aluminium