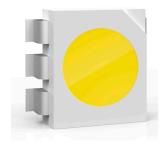

# AIM . Lamps

LED 2700K 1250lm CRI 82 - 20W

**Lamp Watt:** 20 W

Lamp category: LED

**Socket:** Special base

Color temperature (K): 2700 °K

Lamp type: LED