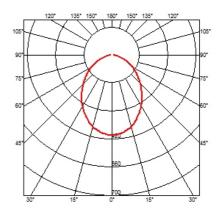

Internal reflector in photo-etched ABS. Directionable body. Powered directly from mains. The LED can be dimmed with a «Triac for Led » dimmer approved by Flos.Flos does not respond in case of wrong electrical connection system installations. The cable has a useful length of 9 metres and thus the lamp can be suspended 3 metres from the ceiling. Multiple rose with capacity to connect up to 5 Aims also available.

#### **ELECTRICAL**

**Emergency** 

Without

#### **PHYSICAL**

Supply Cord length(mm)

Terminal block 9000/3000

**Construction material** 

ABS, Aluminum, Polycarbonate

Weight (kg) 3,2 (x1 AIM)





### AIM

designed by R. & E. Bouroullec

## Suspended light fitting.

F0090009 White F0090030 Black

F0090050 Polished aluminium

## **DIMENSIONS**



## **CERTIFICATIONS**













### **AIM** .Accessories

Electrical



# AIM . Lamps



LED 2700K 1250lm CRI 82 - 20W

**Lamp Watt:** 20 W

Lamp category: LED

**Socket:** Special base

Color temperature (K): 2700 °K

Lamp type: LED



## AIM

designed by R. & E. Bouroullec

Suspended light fitting.

F0090009 White
F0090030 Black
F0090050 Polished aluminium

## **DIMENSIONS**



## **CERTIFICATIONS**