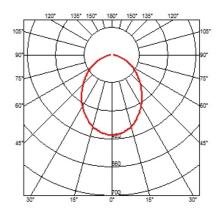

up to 5 Aims also available.

#### **ELECTRICAL**

**Emergency** 

Without

#### **PHYSICAL**

Supply Cord length(mm)

Terminal block 9000/3000

**Construction material** 

ABS, Aluminum, Polycarbonate

Weight (kg) 3,2 (x1 AIM)





### AIM

designed by R. & E. Bouroullec

## Suspended light fitting.

F0090009 White F0090030 Black

F0090050 Polished aluminium

## **DIMENSIONS**



## **CERTIFICATIONS**













### **AIM** .Accessories

Electrical



# AIM . Lamps



LED 2700K 1250lm CRI 82 - 20W

**Lamp Watt:** 20 W

Lamp category: LED

**Socket:** Special base

Color temperature (K): 2700 °K

Lamp type: LED



## AIM

designed by R. & E. Bouroullec

Suspended light fitting.

F0090009 White
F0090030 Black
F0090050 Polished aluminium

## **DIMENSIONS**



## **CERTIFICATIONS**