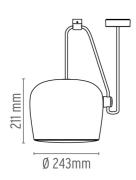

to-etched optical polycarbonate. Internal reflector in photo-etched ABS. Directionable body. Powered directly from mains. The LED can be dimmed with a «Triac for Led » dimmer approved by Flos.Flos does not respond in case of wrong electrical connection system installations. The cable has a useful length of 9 metres and thus the lamp can be suspended 3 metres from the ceiling. Multiple rose with capacity to connect up to 5 Aims also available.

#### **ELECTRICAL**

**Emergency** 

Without

#### **PHYSICAL**

Supply Cord length(mm)

Terminal block 9000/3000

**Construction material** 

ABS, Aluminum, Polycarbonate

Weight (kg) 3,2 (x1 AIM)





### AIM

designed by R. & E. Bouroullec

## Suspended light fitting.

F0090009 White F0090030 Black

F0090050 Polished aluminium

## **DIMENSIONS**



## **CERTIFICATIONS**













### **AIM** .Accessories

Electrical



# AIM . Lamps



LED 2700K 1250lm CRI 82 - 20W

**Lamp Watt:** 20 W

Lamp category: LED

**Socket:** Special base

Color temperature (K): 2700 °K

Lamp type: LED



## AIM

designed by R. & E. Bouroullec

Suspended light fitting.

F0090009 White
F0090030 Black
F0090050 Polished aluminium

## **DIMENSIONS**



## **CERTIFICATIONS**