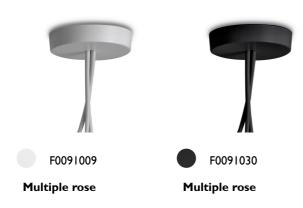

Indoor

**Finish** 

Polished aluminum, White, Black

**Technical description** 

Suspended light fitting. Body in varnished aluminium sheet, shade in photo-etched optical polycarbonate. Internal reflector in photo-etched ABS. Directionable body. Powered directly from mains. The LED can be dimmed with a «Triac for Led » dimmer approved by Flos.Flos does not respond in case of wrong electrical connection system installations. The cable has a useful length of 9 metres and thus the lamp can be suspended 3 metres from the ceiling. Multiple rose with capacity to connect up to 5 Aims also available.

### **AIM** .Accessories

Electrical