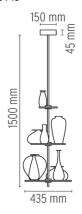

es are secured to three fire retardant technopolymer and aluminum seats, which are attached to chemically tempered super clear glass platforms with a high shock resistance value. The 12 volts current is conducted from the central stem to the lamps via a silkscreened silver circuit with a ceramic varnish coating. The suspension stem and rose, which house the electronic transformers are matte nickel plated steel.

#### **ELECTRICAL**

Transformer availability Included Without **Emergency** 230/240 Voltage (V)

## **PHYSICAL**

Terminal block Supply **Construction material** Crystal, Glass, Steel

23.0 Weight (kg)





## Cicatrices De Luxe 8 cm 150

designed by Philippe Starck

Ceiling lamp emitting light through eight individual blown and hand-cut leaded crystal vases



## **DIMENSIONS**



## **CERTIFICATIONS**













# Cicatrices De Luxe 8 cm 150 . Lamps



### **HS 35W GY6.35**

Lamp Watt: 35 W

Lamp category: Halogen low voltage

Socket: GY6.35

**Lamp type:** HS



# Cicatrices De Luxe 8 cm 150

designed by Philippe Starck

Ceiling lamp emitting light through eight individual blown and hand-cut leaded crystal vases



( ) F1646000

Matt nickel

# **DIMENSIONS**



# **CERTIFICATIONS**