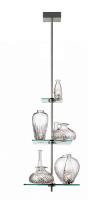

### **CICATRICES DE LUXE 8 CM 150**

Mounting Pendant

Type of ceiling pendant Rod suspension

Lamps description 8 x MAX 35W GY6.35 HS

**Environment** Indoor **Finish** Matt nickel

**Technical description** Ceiling lamp emitting light through eight individual blown and

hand-cut leaded crystal vases. The vases are secured to three fire retardant technopolymer and aluminum seats, which are attached to chemically tempered super clear glass platforms with a high shock resistance value. The 12 volts current is conducted from the central stem to the lamps via a silkscreened silver circuit with a ceramic varnish coating. The suspension stem and rose, which house the electronic transformers are matte nickel plated steel.