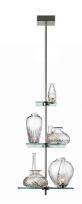

## Cicatrices De Luxe 8 cm 150

designed by Philippe Starck

Ceiling lamp emitting light through eight individual blown and hand-cut leaded crystal vases

# Cicatrices De Luxe 8 cm 150

designed by Philippe Starck

Ceiling lamp emitting light through eight individual blown and hand-cut leaded crystal vases

( ) F1646000

Matt nickel