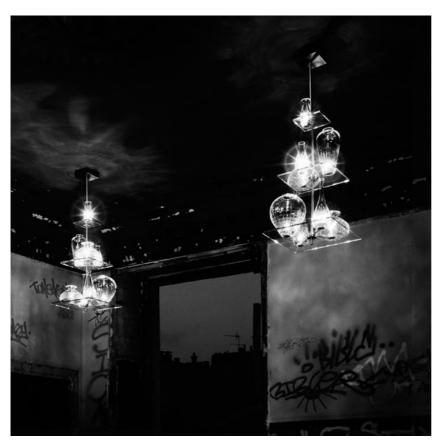

## Cicatrices De Luxe 8 cm 150

designed by Philippe Starck

Ceiling lamp emitting light through eight individual blown and hand-cut leaded crystal vases

# Cicatrices De Luxe 8 cm 150

designed by Philippe Starck

Ceiling lamp emitting light through eight individual blown and hand-cut leaded crystal vases

( ) F1646000

Matt nickel