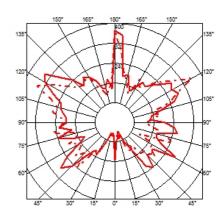

rdant technopolymer and aluminum seats, which are attached to chemically tempered super clear glass platforms with a high shock resistance value. The 12 volts current is conducted from the central stem to the lamps via a silkscreened silver circuit with a ceramic varnish coating. The suspension stem and rose, which house the electronic transformers are matte nickel plated steel.

#### **ELECTRICAL**

Transformer availability Included Without **Emergency** 230/240 Voltage (V)

## **PHYSICAL**

Terminal block Supply **Construction material** Crystal, Glass, Steel

23.0 Weight (kg)





## Cicatrices De Luxe 8 cm 150

designed by Philippe Starck

Ceiling lamp emitting light through eight individual blown and hand-cut leaded crystal vases



## **DIMENSIONS**



## **CERTIFICATIONS**













# Cicatrices De Luxe 8 cm 150 . Lamps



### **HS 35W GY6.35**

Lamp Watt: 35 W

Lamp category: Halogen low voltage

Socket: GY6.35

**Lamp type:** HS



# Cicatrices De Luxe 8 cm 150

designed by Philippe Starck

Ceiling lamp emitting light through eight individual blown and hand-cut leaded crystal vases



( ) F1646000

Matt nickel

# **DIMENSIONS**



# **CERTIFICATIONS**