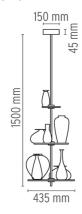

e nickel plated steel.

#### **ELECTRICAL**

Transformer availability Included Without **Emergency** 230/240 Voltage (V)

## **PHYSICAL**

Terminal block Supply **Construction material** Crystal, Glass, Steel

23.0 Weight (kg)





## Cicatrices De Luxe 8 cm 150

designed by Philippe Starck

Ceiling lamp emitting light through eight individual blown and hand-cut leaded crystal vases



## **DIMENSIONS**



## **CERTIFICATIONS**













# Cicatrices De Luxe 8 cm 150 . Lamps



### **HS 35W GY6.35**

Lamp Watt: 35 W

Lamp category: Halogen low voltage

Socket: GY6.35

**Lamp type:** HS



# Cicatrices De Luxe 8 cm 150

designed by Philippe Starck

Ceiling lamp emitting light through eight individual blown and hand-cut leaded crystal vases



( ) F1646000

Matt nickel

# **DIMENSIONS**



# **CERTIFICATIONS**