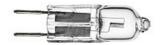

### **HS 35W GY6.35**

Lamp Watt: 35 W

Lamp category: Halogen low voltage

Socket: GY6.35

**Lamp type:** HS