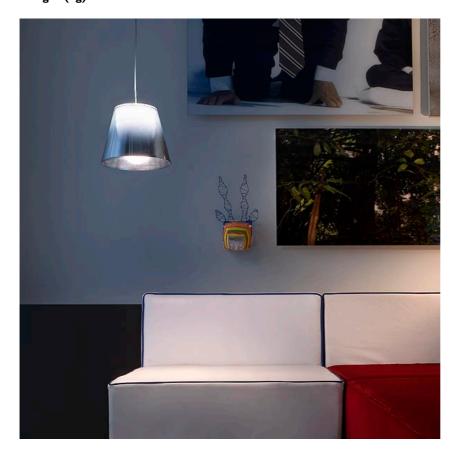

#### Ktribe SI

designed by Philippe Starck

Suspension lamp providing diffused light

F6256000 Aluminized silver F6256030 Fumée

# Ktribe SI

designed by Philippe Starck

Suspension lamp providing diffused light

F6256000 Aluminized silver
F6256030 Fumée