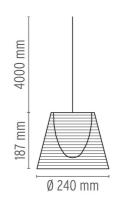

### **PHYSICAL**

Supply Terminal block

Cord length(mm) 4000

PMMA, Polycarbonate **Construction material** 

Weight (kg)

#### **DIMENSIONS**

# **DIMENSIONS**