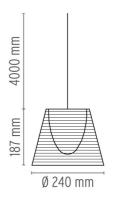

#### **DIMENSIONS**

# **DIMENSIONS**

### **PHYSICAL**

Supply Terminal block

Cord length(mm) 4000

PMMA, Polycarbonate **Construction material** 

Weight (kg)