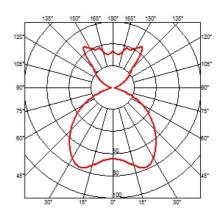

#### KTRIBE SI

Mounting Pendant

Type of ceiling pendant Suspension cable

Lamps description I x MAX 60W G9 HSGS

**Environment** Indoor

**Finish** Aluminized silver, Fumée

**Technical description** 

Suspension lamp providing diffused light. PC (polycarbonate) inner diffuser, with opal white finish. Outer diffuser available in finishes: fumèe, made in PMMA (polymethylmethacrylate) or silver, made by vacuum aluminum coating on the inner surface.

#### Ktribe SI

designed by Philippe Starck

Suspension lamp providing diffused light

F6256000 Aluminized silver F6256030 Fumée

# Ktribe SI

designed by Philippe Starck

Suspension lamp providing diffused light

F6256000 Aluminized silver
F6256030 Fumée