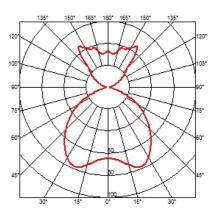

#### KTRIBE SI

Mounting Pendant

Type of ceiling pendant Suspension cable

Lamps description I x MAX 60W G9 HSGS

**Environment** Indoor

**Finish** Aluminized silver, Fumée

**Technical description** 

Suspension lamp providing diffused light. PC (polycarbonate) inner diffuser, with opal white finish. Outer diffuser available in finishes: fumèe, made in PMMA (polymethylmethacrylate) or silver, made by vacuum aluminum coating on the inner surface.

#### Ktribe SI

designed by Philippe Starck

Suspension lamp providing diffused light

F6256000 Aluminized silver F6256030 Fumée

# Ktribe SI

designed by Philippe Starck

Suspension lamp providing diffused light

F6256000 Aluminized silver
F6256030 Fumée