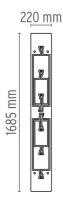

#### Lastra 6

designed by Antonio Citterio with Oliver Löw

Suspension lamp providing direct light

DIMENSIONS