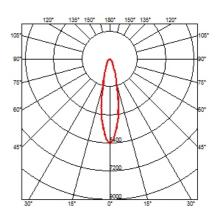

## Lastra 6 . Lamps

### HRG 35W GU4

Lamp Watt: 35 W Lamp category: Halogen low voltage Socket: GU4 Lamp type: HRG