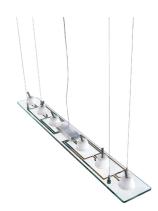

Pendant Suspension cable 6 x MAX 35W GU4 HRG Indoor Glass

Suspension fixture providing direct lighting. Lamp body formed by a rectangular, tempered transparent glass sheet, thickness 15 mm. 6 pressed with white finish glass diffusers. Injectionmolded transparent polycarbonate diffuser support and black PPS lamp-holder. Aluminum attachment grid. Power is distributed to the light sources through two silkscreening processes: deposition of a highly conductive silver paste, followed by deposition of a protective ceramic paint. 2 electronic transformers fitted on the glass sheet with IGBT type wall dimmer. 4 steel suspension cables and 4 mechanical, die-cast, polished aluminum ceiling fittings, with built-in quick adjustment cord. 30% fiberglass reinforced polyamide wired ceiling fitting; gray painted, injection-molded polycarbonate rose.

#### Lastra 6

F3361000

designed by Antonio Citterio with Oliver Löw

Suspension lamp providing direct light

Glass