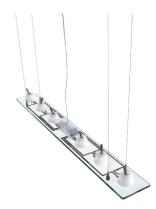

Pendant Suspension cable 6 x MAX 35W GU4 HRG Indoor Glass

Suspension fixture providing direct lighting. Lamp body formed by a rectangular, tempered transparent glass sheet, thickness 15 mm. 6 pressed with white finish glass diffusers. Injectionmolded transparent polycarbonate diffuser support and black PPS lamp-holder. Aluminum attachment grid. Power is distributed to the light sources through two silkscreening processes: deposition of a highly conductive silver paste, followed by deposition of a protective ceramic paint. 2 electronic transformers fitted on the glass sheet with IGBT type wall dimmer. 4 steel suspension cables and 4 mechanical, die-cast, polished aluminum ceiling fittings, with built-in quick adjustment cord. 30% fiberglass reinforced polyamide wired ceiling fitting; gray painted, injection-molded polycarbonate rose.

#### Lastra 6

F3361000

designed by Antonio Citterio with Oliver Löw

Suspension lamp providing direct light

Glass