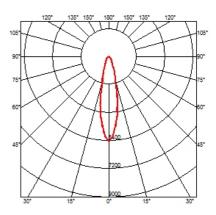

#### Lastra 6

designed by Antonio Citterio with Oliver Löw

Suspension lamp providing direct light

DIMENSIONS