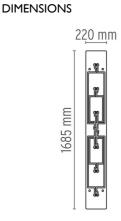

#### Lastra 6

designed by Antonio Citterio with Oliver Löw

Suspension lamp providing direct light

DIMENSIONS