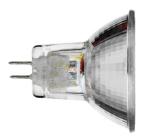

### HRG 35W GU4

Lamp Watt: 35 W Lamp category: Halogen low voltage Socket: GU4 Lamp type: HRG