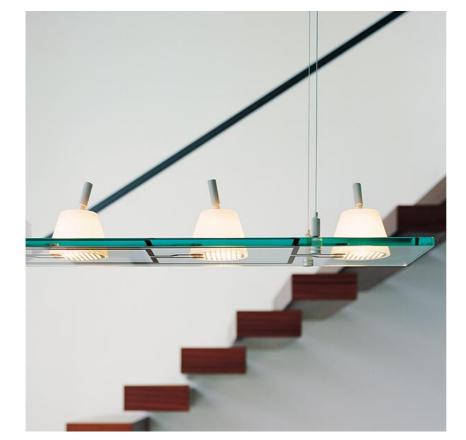

Pendant Suspension cable 6 x MAX 35W GU4 HRG Indoor Glass

Suspension fixture providing direct lighting. Lamp body formed by a rectangular, tempered transparent glass sheet, thickness 15 mm. 6 pressed with white finish glass diffusers. Injectionmolded transparent polycarbonate diffuser support and black PPS lamp-holder. Aluminum attachment grid. Power is distributed to the light sources through two silkscreening processes: deposition of a highly conductive silver paste, followed by deposition of a protective ceramic paint. 2 electronic transformers fitted on the glass sheet with IGBT type wall dimmer. 4 steel suspension cables and 4 mechanical, die-cast, polished aluminum ceiling fittings, with built-in quick adjustment cord. 30% fiberglass reinforced polyamide wired ceiling fitting; gray painted, injection-molded polycarbonate rose.

#### Lastra 6

F3361000

designed by Antonio Citterio with Oliver Löw

Suspension lamp providing direct light

Glass