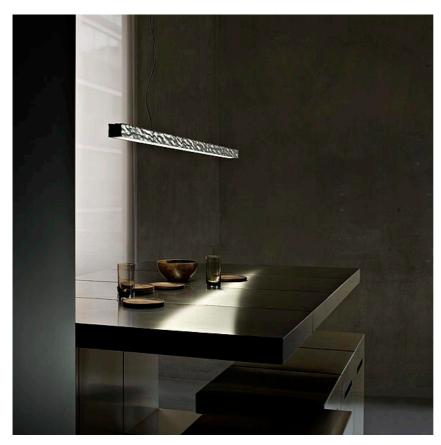

#### **LONG & HARD**

Mounting **Pendant** 

Type of ceiling pendant Suspension cable

105 LED 2700K 1260lm - CRI 93 - 20W Lamps description

**Environment** Indoor **Finish** Aluminum

Suspension lamp, providing direct light. Polished die-cast aluminum body. Polycarbonate diffuser. Steel suspension **Technical description** 

cables, 4000 mm.

#### Long & Hard

designed by Philippe Starck

Suspension lamp providing direct light

F3380050

Aluminum

## Long & Hard

designed by Philippe Starck

Suspension lamp providing direct light

F3380050 Aluminum