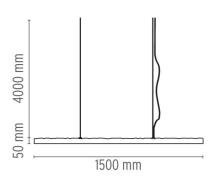

#### **LONG & HARD**

Mounting **Pendant** 

Type of ceiling pendant Suspension cable

105 LED 2700K 1260lm - CRI 93 - 20W Lamps description

**Environment** Indoor **Finish** Aluminum

Suspension lamp, providing direct light. Polished die-cast aluminum body. Polycarbonate diffuser. Steel suspension **Technical description** 

cables, 4000 mm.

#### **ELECTRICAL**

Control gear availability Included Control gear type Electronic **Emergency** Without 220/240 Voltage (V)

#### **PHYSICAL**

Supply Terminal block

4000 Cord length(mm)

**Construction material** Aluminum, Polycarbonate, Steel

Weight (kg)





#### Long & Hard

designed by Philippe Starck

Suspension lamp providing direct light



F3380050

Aluminum

#### **DIMENSIONS**



## **CERTIFICATIONS**













# Long & Hard . Lamps



TOP LED WHITE 105 LED 2700K 1260lm - CRI 93 -20W Lamp Watt: 20 W

Lamp category: LED

**Lamp type:** LED-White



## Long & Hard

designed by Philippe Starck

Suspension lamp providing direct light

F3380050 Aluminum

## **DIMENSIONS**



## **CERTIFICATIONS**