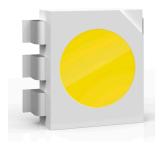

# Long & Hard . Lamps

TOP LED WHITE 105 LED 2700K 1260lm - CRI 93 -20W Lamp Watt: 20 W

Lamp category: LED

**Lamp type:** LED-White