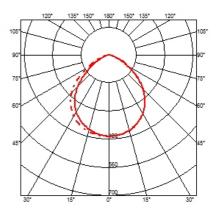

#### **LONG & HARD**

Mounting **Pendant** 

Type of ceiling pendant Suspension cable

105 LED 2700K 1260lm - CRI 93 - 20W Lamps description

**Environment** Indoor **Finish** Aluminum

Suspension lamp, providing direct light. Polished die-cast aluminum body. Polycarbonate diffuser. Steel suspension **Technical description** 

cables, 4000 mm.