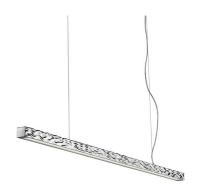

#### **LONG & HARD**

Mounting **Pendant** 

Type of ceiling pendant Suspension cable

105 LED 2700K 1260lm - CRI 93 - 20W Lamps description

**Environment** Indoor **Finish** Aluminum

Suspension lamp, providing direct light. Polished die-cast aluminum body. Polycarbonate diffuser. Steel suspension **Technical description** 

cables, 4000 mm.

#### Long & Hard

designed by Philippe Starck

Suspension lamp providing direct light

F3380050

Aluminum

## Long & Hard

designed by Philippe Starck

Suspension lamp providing direct light

F3380050 Aluminum