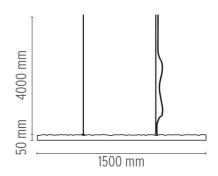

t aluminum body. Polycarbonate diffuser. Steel suspension **Technical description** 

cables, 4000 mm.

#### **ELECTRICAL**

Control gear availability Included Control gear type Electronic **Emergency** Without 220/240 Voltage (V)

#### **PHYSICAL**

Supply Terminal block

4000 Cord length(mm)

**Construction material** Aluminum, Polycarbonate, Steel

Weight (kg)





#### Long & Hard

designed by Philippe Starck

Suspension lamp providing direct light



F3380050

Aluminum

#### **DIMENSIONS**



## **CERTIFICATIONS**













# Long & Hard . Lamps



TOP LED WHITE 105 LED 2700K 1260lm - CRI 93 -20W Lamp Watt: 20 W

Lamp category: LED

**Lamp type:** LED-White



## Long & Hard

designed by Philippe Starck

Suspension lamp providing direct light

F3380050 Aluminum

## **DIMENSIONS**



## **CERTIFICATIONS**