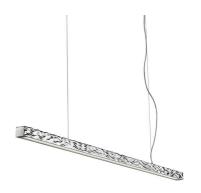

#### Long & Hard

designed by Philippe Starck

Suspension lamp providing direct light

F3380050

Aluminum

## Long & Hard

designed by Philippe Starck

Suspension lamp providing direct light

F3380050 Aluminum