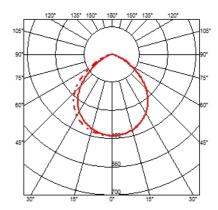

ffuser. Steel suspension **Technical description** 

cables, 4000 mm.

#### **ELECTRICAL**

Control gear availability Included Control gear type Electronic **Emergency** Without 220/240 Voltage (V)

#### **PHYSICAL**

Supply Terminal block

4000 Cord length(mm)

**Construction material** Aluminum, Polycarbonate, Steel

Weight (kg)





#### Long & Hard

designed by Philippe Starck

Suspension lamp providing direct light



F3380050

Aluminum

#### **DIMENSIONS**



## **CERTIFICATIONS**













# Long & Hard . Lamps



TOP LED WHITE 105 LED 2700K 1260lm - CRI 93 -20W Lamp Watt: 20 W

Lamp category: LED

**Lamp type:** LED-White



## Long & Hard

designed by Philippe Starck

Suspension lamp providing direct light

F3380050 Aluminum

## **DIMENSIONS**



## **CERTIFICATIONS**