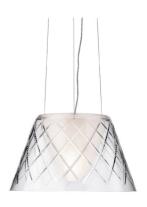

#### **ROMEO LOUIS II SI**

Mounting Pendant

Type of ceiling pendant Suspension cable

Lamps description I x MAX 150W E27 HSGS

**Environment** Indoor **Finish** Glass

**Technical description** 

Suspension lamp providing diffused light. Blown crystal outer diffuser, hand ground and acid polished; transparent glass internal diffuser, acid-etched outside and sandblasted inside. Pressed clear glass shade. Injection-molded transparent polycarbonate diffuser support. Injection-molded white ABS rose, pressed and galvanized steel ceiling fitting. Free steel suspension cable

#### Romeo Louis II SI

designed by Philippe Starck

Suspension lamp providing diffused

F6440000

Glass

## Romeo Louis II SI

designed by Philippe Starck

Suspension lamp providing diffused light

F6440000

Glass