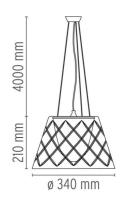

### **PHYSICAL**

Supply Terminal block

Cord length(mm)

**Construction material** Crystal, Glass, Polycarbonate

Weight (kg) 3.9

#### **DIMENSIONS**

## **DIMENSIONS**