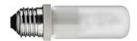

### **HSGS 150W E27**

Lamp Watt:

Lamp category: Halogen mains

Socket: E27

**Lamp type:** HSGS