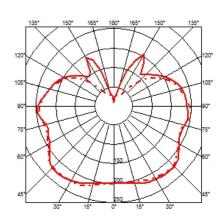

ent** Indoor **Finish** Glass

**Technical description** 

Suspension lamp providing diffused light. Blown crystal outer diffuser, hand ground and acid polished; transparent glass internal diffuser, acid-etched outside and sandblasted inside. Pressed clear glass shade. Injection-molded transparent polycarbonate diffuser support. Injection-molded white ABS rose, pressed and galvanized steel ceiling fitting. Free steel suspension cable

#### **ELECTRICAL**

**Emergency** Without 230 Voltage (V)

### **PHYSICAL**

Supply Terminal block

Cord length(mm)

**Construction material** Crystal, Glass, Polycarbonate

Weight (kg) 3.9





#### Romeo Louis II SI

designed by Philippe Starck

Suspension lamp providing diffused



F6440000

Glass

#### **DIMENSIONS**



# **CERTIFICATIONS**









20





## Romeo Louis II SI . Lamps



### **HSGS 150W E27**

Lamp Watt:

Lamp category: Halogen mains

Socket: E27

**Lamp type:** HSGS



## Romeo Louis II SI

designed by Philippe Starck

Suspension lamp providing diffused light

F6440000

Glass

## **DIMENSIONS**



## **CERTIFICATIONS**









ΙP 20