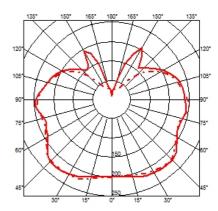

bonate diffuser support. Injection-molded white ABS rose, pressed and galvanized steel ceiling fitting. Free steel suspension cable

#### **ELECTRICAL**

**Emergency** Without 230 Voltage (V)

### **PHYSICAL**

Supply Terminal block

Cord length(mm)

**Construction material** Crystal, Glass, Polycarbonate

Weight (kg) 3.9





#### Romeo Louis II SI

designed by Philippe Starck

Suspension lamp providing diffused



F6440000

Glass

#### **DIMENSIONS**



# **CERTIFICATIONS**









20





## Romeo Louis II SI . Lamps



### **HSGS 150W E27**

Lamp Watt:

Lamp category: Halogen mains

Socket: E27

**Lamp type:** HSGS



## Romeo Louis II SI

designed by Philippe Starck

Suspension lamp providing diffused light

F6440000

Glass

## **DIMENSIONS**



## **CERTIFICATIONS**









ΙP 20