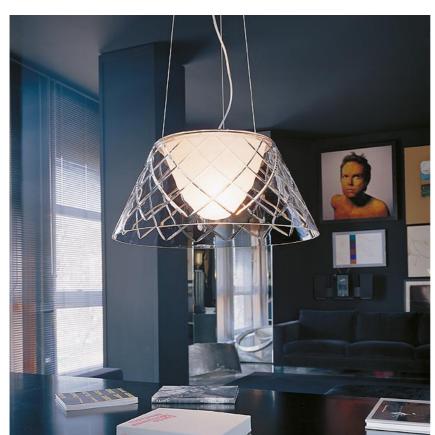

#### **ROMEO LOUIS II SI**

Mounting Pendant

Type of ceiling pendant Suspension cable

Lamps description I x MAX 150W E27 HSGS

**Environment** Indoor **Finish** Glass

**Technical description** 

Suspension lamp providing diffused light. Blown crystal outer diffuser, hand ground and acid polished; transparent glass internal diffuser, acid-etched outside and sandblasted inside. Pressed clear glass shade. Injection-molded transparent polycarbonate diffuser support. Injection-molded white ABS rose, pressed and galvanized steel ceiling fitting. Free steel suspension cable

#### Romeo Louis II SI

designed by Philippe Starck

Suspension lamp providing diffused

F6440000

Glass

## Romeo Louis II SI

designed by Philippe Starck

Suspension lamp providing diffused light

F6440000

Glass