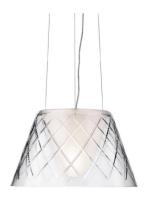

#### Romeo Louis II SI

designed by Philippe Starck

Suspension lamp providing diffused

F6440000

Glass

## Romeo Louis II SI

designed by Philippe Starck

Suspension lamp providing diffused light

F6440000

Glass