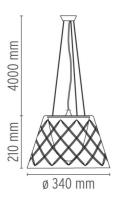

on I x MAX 150W E27 HSGS

**Environment** Indoor **Finish** Glass

**Technical description** 

Suspension lamp providing diffused light. Blown crystal outer diffuser, hand ground and acid polished; transparent glass internal diffuser, acid-etched outside and sandblasted inside. Pressed clear glass shade. Injection-molded transparent polycarbonate diffuser support. Injection-molded white ABS rose, pressed and galvanized steel ceiling fitting. Free steel suspension cable

#### **ELECTRICAL**

**Emergency** Without 230 Voltage (V)

### **PHYSICAL**

Supply Terminal block

Cord length(mm)

**Construction material** Crystal, Glass, Polycarbonate

Weight (kg) 3.9





#### Romeo Louis II SI

designed by Philippe Starck

Suspension lamp providing diffused



F6440000

Glass

#### **DIMENSIONS**



# **CERTIFICATIONS**









20





## Romeo Louis II SI . Lamps



### **HSGS 150W E27**

Lamp Watt:

Lamp category: Halogen mains

Socket: E27

**Lamp type:** HSGS



## Romeo Louis II SI

designed by Philippe Starck

Suspension lamp providing diffused light

F6440000

Glass

## **DIMENSIONS**



## **CERTIFICATIONS**









ΙP 20