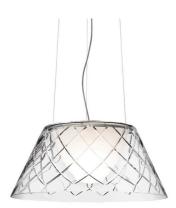

Pendant Suspension cable I x MAX ISOW E27 HSGS Indoor Glass Suspension lamp providing diffu

Suspension lamp providing diffused light. Blown crystal outer diffuser, hand ground and acid polished; transparent glass internal diffuser, acid-etched outside and sandblasted inside. Pressed clear glass shade. Injection-molded transparent polycarbonate diffuser support. Injection-molded white ABS rose, pressed and galvanized steel ceiling fitting. Free steel suspension cable.

F6443000 Glass

F6443000 Glass

DIMENSIONS