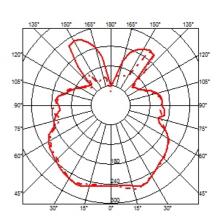

Pendant Suspension cable I x MAX ISOW E27 HSGS Indoor Glass Suspension lamp providing diffu

Suspension lamp providing diffused light. Blown crystal outer diffuser, hand ground and acid polished; transparent glass internal diffuser, acid-etched outside and sandblasted inside. Pressed clear glass shade. Injection-molded transparent polycarbonate diffuser support. Injection-molded white ABS rose, pressed and galvanized steel ceiling fitting. Free steel suspension cable.

# PHYSICAL

Supply Cord length(mm) Construction material Weight (kg) Terminal block 4000 Crystal, Glass, Polycarbonate 7

Without 230

Romeo Louis II S2

designed by Philippe Starck

Suspension lamp providing diffused light