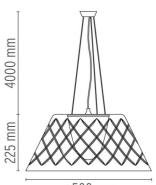

# DIMENSIONS

ø 500 mm

# PHYSICAL

Supply Cord length(mm) Construction material Weight (kg) Terminal block 4000 Crystal, Glass, Polycarbonate 7

Without 230

Romeo Louis II S2

designed by Philippe Starck

Suspension lamp providing diffused light