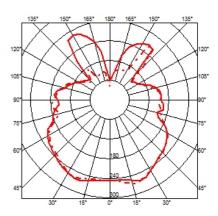

# CERTIFICATIONS

Romeo Louis II S2 . Lamps

HSGS 150W E27

Lamp Watt: 150 W Lamp category: Halogen mains Socket: E27 Lamp type: HSGS

Romeo Louis II S2

designed by Philippe Starck

Suspension lamp providing diffused light