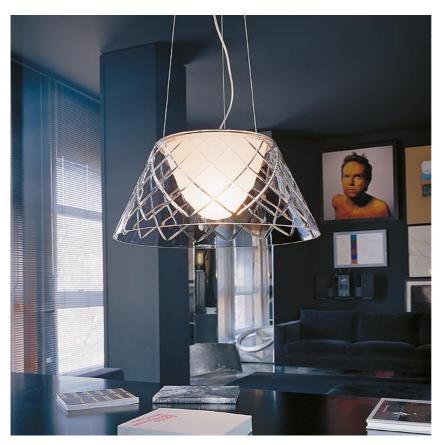

Pendant Suspension cable I x MAX ISOW E27 HSGS Indoor Glass Suspension lamp providing diffu

Suspension lamp providing diffused light. Blown crystal outer diffuser, hand ground and acid polished; transparent glass internal diffuser, acid-etched outside and sandblasted inside. Pressed clear glass shade. Injection-molded transparent polycarbonate diffuser support. Injection-molded white ABS rose, pressed and galvanized steel ceiling fitting. Free steel suspension cable.

# PHYSICAL

Supply Cord length(mm) Construction material Weight (kg) Terminal block 4000 Crystal, Glass, Polycarbonate 7

Without 230

Romeo Louis II S2

designed by Philippe Starck

Suspension lamp providing diffused light