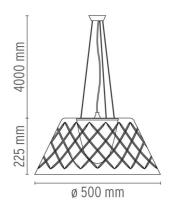

# PHYSICAL

Supply Cord length(mm) Construction material Weight (kg) Terminal block 4000 Crystal, Glass, Polycarbonate 7

Without 230

Romeo Louis II S2

designed by Philippe Starck

Suspension lamp providing diffused light

# DIMENSIONS

ø 500 mm