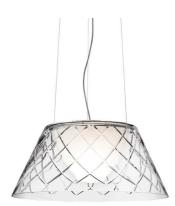

Pendant Suspension cable I x MAX ISOW E27 HSGS Indoor Glass Suspension lamp providing diffu

Suspension lamp providing diffused light. Blown crystal outer diffuser, hand ground and acid polished; transparent glass internal diffuser, acid-etched outside and sandblasted inside. Pressed clear glass shade. Injection-molded transparent polycarbonate diffuser support. Injection-molded white ABS rose, pressed and galvanized steel ceiling fitting. Free steel suspension cable.

# PHYSICAL

Supply Cord length(mm) Construction material Weight (kg) Terminal block 4000 Crystal, Glass, Polycarbonate 7

Without 230

Romeo Louis II S2

designed by Philippe Starck

Suspension lamp providing diffused light