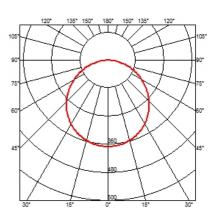

# String Light - Cone head - 12mt cable . Lamps

LED ARRAY 26 W, 2700 K, 1910 lm, CRI90

Lamp Watt: 26 W

Lamp category: LED

Color temperature (K): 2700 °K

Lamp type: LED

String Light - Cone head - I 2mt cable