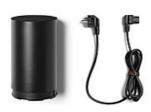

#### Wallrose

Wallrose. Feed up 2 heads maximum; 3 wayout for cables. Wall or ceiling installation.

F6484030

# Floor Switch

Floor Switch. Feed up two heads maximum; Two wayout for cables. space to wrap 10 meters cable.