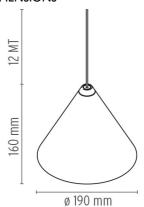

# **DIMENSIONS**

#### **STRING LIGHT - CONE HEAD - 12MT CABLE**

Mounting Pendant

Lamps description I LED ARRAY 26 W, 2700 K, 1910 lm, CRI90

**Environment** Indoor

**Finish** Black Soft Touch

**Technical description** Suspension lamp providing diffused light. Matt black varnished die-cast aluminium body coated with clear soft-touch varnish.