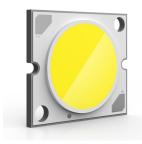

# String Light - Cone head - 12mt cable . Lamps

LED ARRAY 26 W, 2700 K, 1910 lm, CRI90

Lamp Watt: 26 W

Lamp category: LED

Color temperature (K): 2700 °K

Lamp type: LED

String Light - Cone head - I 2mt cable