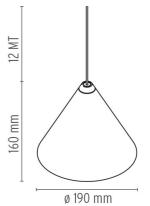

ical description** Suspension lamp providing diffused light. Matt black varnished die-cast aluminium body coated with clear soft-touch varnish.

Optical diffuser in opal PC. Suspension system of 12 metres with Kevlar reinforced coaxial cable. Available with wall/ceiling connection in black PC and power suppy with floor switch in matt black varnished PC. The on/off switch is electronic with optical mechanism. on/off and dimmer operated by means of

Bluetooth Android and Apple remote control application.

**ELECTRICAL** 

**Emergency** Without

**PHYSICAL** 

Cord length(mm) 12000

**Construction material** Aluminum, Polycarbonate

Weight (kg) 0.95





String Light - Cone head - I2mt cable

designed by Michael Anastassiades

Suspension lamp providing diffused lighting.



# **DIMENSIONS**



### **CERTIFICATIONS**













# String Light - Cone head - 12mt cable . Accessories

#### Mounting





F6482030

#### Wallrose

Wallrose. Feed up 2 heads maximum; 3 wayout for cables. Wall or ceiling installation.

F6484030

# Floor Switch

Floor Switch. Feed up two heads maximum; Two wayout for cables. space to wrap 10 meters cable.

# String Light - Cone head - 12mt cable . Lamps



LED ARRAY 26 W, 2700 K, 1910 lm, CRI90

Lamp Watt: 26 W

Lamp category: LED

Color temperature (K): 2700 °K

Lamp type: LED



String Light - Cone head - I 2mt cable

designed by Michael Anastassiades

Suspension lamp providing diffused lighting.



F6481030

Black Soft Touch

# **DIMENSIONS**



# **CERTIFICATIONS**