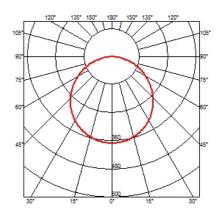

# String Light - Cone head - 12mt cable . Lamps

LED ARRAY 26 W, 2700 K, 1910 lm, CRI90

Lamp Watt: 26 W

Lamp category: LED

Color temperature (K): 2700 °K

Lamp type: LED

String Light - Cone head - I 2mt cable