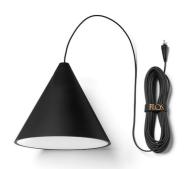

#### **STRING LIGHT - CONE HEAD - 12MT CABLE**

Mounting Pendant

Lamps description I LED ARRAY 26 W, 2700 K, 1910 lm, CRI90

**Environment** Indoor

**Finish** Black Soft Touch

**Technical description** Suspension lamp providing diffused light. Matt black varnished die-cast aluminium body coated with clear soft-touch varnish.

Optical diffuser in opal PC. Suspension system of 12 metres with Kevlar reinforced coaxial cable. Available with wall/ceiling connection in black PC and power suppy with floor switch in matt black varnished PC. The on/off switch is electronic with optical mechanism. on/off and dimmer operated by means of

Bluetooth Android and Apple remote control application.

**ELECTRICAL** 

**Emergency** Without

**PHYSICAL** 

Cord length(mm) 12000

**Construction material** Aluminum, Polycarbonate

Weight (kg) 0.95

String Light - Cone head - I2mt cable

designed by Michael Anastassiades

Suspension lamp providing diffused lighting.

designed by Michael Anastassiades

Suspension lamp providing diffused lighting.

F6481030

Black Soft Touch