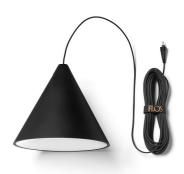

#### **STRING LIGHT - CONE HEAD - 12MT CABLE**

Mounting Pendant

Lamps description I LED ARRAY 26 W, 2700 K, 1910 lm, CRI90

**Environment** Indoor

**Finish** Black Soft Touch

**Technical description** Suspension lamp providing diffused light. Matt black varnished die-cast aluminium body coated with clear soft-touch varnish.

Optical diffuser in opal PC. Suspension system of 12 metres with Kevlar reinforced coaxial cable. Available with wall/ceiling connection in black PC and power suppy with floor switch in matt black varnished PC. The on/off switch is electronic with optical mechanism. on/off and dimmer operated by means of

designed by Michael Anastassiades

Suspension lamp providing diffused lighting.

designed by Michael Anastassiades

Suspension lamp providing diffused lighting.

F6481030

Black Soft Touch