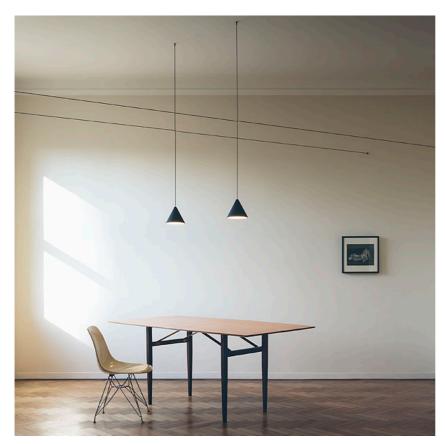

#### **STRING LIGHT - CONE HEAD - 12MT CABLE**

Mounting Pendant

Lamps description I LED ARRAY 26 W, 2700 K, 1910 lm, CRI90

**Environment** Indoor

**Finish** Black Soft Touch

**Technical description** Suspension lamp providing diffused light. Matt black varnished die-cast aluminium body coated with clear soft-touch varnish.

designed by Michael Anastassiades

Suspension lamp providing diffused lighting.

designed by Michael Anastassiades

Suspension lamp providing diffused lighting.

F6481030

Black Soft Touch