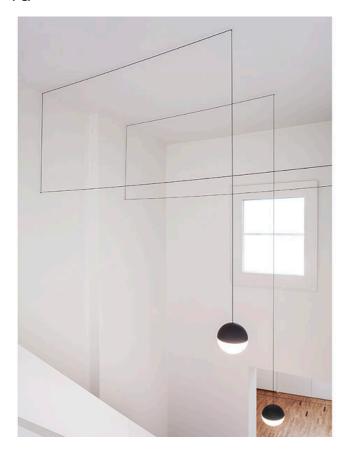

#### STRING LIGHT - SPHERE HEAD - 12MT CABLE

Mounting Pendant

Lamps description I LED ARRAY 26 W, 2700 K, 1910 lm, CRI90

**Environment** Indoor

**Technical description** 

**Finish** Black Soft Touch

> Suspension lamp providing diffused light. Matt black varnished die-cast aluminium body coated with clear soft-touch varnish.
>
> Optical diffuser in opal PC. Suspension system of 12 metres with Kevlar reinforced coaxial cable. Available with wall/ceiling connection in black PC and power suppy with floor switch in matt black varnished PC. The on/off switch is electronic with optical mechanism. on/off and dimmer operated by means of Bluetooth Android and Apple remote control application.

#### **PHYSICAL**

Cord length(mm) 12000

**Construction material** Aluminum, Polycarbonate

Weight (kg) 1.15

String Light - Sphere head -I 2mt cable

designed by Michael Anastassiades

Suspension lamp providing diffused lighting.

# String Light - Sphere head - 12mt cable

designed by Michael Anastassiades

Suspension lamp providing diffused lighting.

F6480030

Black Soft Touch