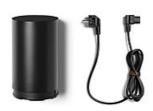

#### Wallrose

Wallrose. Feed up 2 heads maximum; 3 wayout for cables. Wall or ceiling installation.

F6484030

## Floor Switch

Floor Switch. Feed up two heads maximum; Two wayout for cables. space to wrap 10 meters cable.