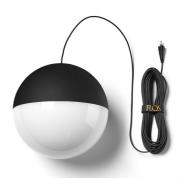

#### STRING LIGHT - SPHERE HEAD - 12MT CABLE

Mounting Pendant

Lamps description I LED ARRAY 26 W, 2700 K, 1910 lm, CRI90

**Environment** Indoor

**Technical description** 

**Finish** Black Soft Touch

> Suspension lamp providing diffused light. Matt black varnished die-cast aluminium body coated with clear soft-touch varnish.
>
> Optical diffuser in opal PC. Suspension system of 12 metres with Kevlar reinforced coaxial cable. Available with wall/ceiling connection in black PC and power suppy with floor switch in matt black varnished PC. The on/off switch is electronic with optical mechanism. on/off and dimmer operated by means of Bluetooth Android and Apple remote control application.

#### **PHYSICAL**

Cord length(mm) 12000

**Construction material** Aluminum, Polycarbonate

Weight (kg) 1.15

String Light - Sphere head -I 2mt cable

designed by Michael Anastassiades

Suspension lamp providing diffused lighting.

# String Light - Sphere head - 12mt cable

designed by Michael Anastassiades

Suspension lamp providing diffused lighting.

F6480030

Black Soft Touch