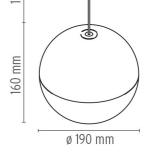

pension lamp providing diffused light. Matt black varnished die-cast aluminium body coated with clear soft-touch varnish.
>
> Optical diffuser in opal PC. Suspension system of 12 metres with Kevlar reinforced coaxial cable. Available with wall/ceiling connection in black PC and power suppy with floor switch in matt black varnished PC. The on/off switch is electronic with optical mechanism. on/off and dimmer operated by means of Bluetooth Android and Apple remote control application.

#### **ELECTRICAL**

**Emergency** Without

#### **PHYSICAL**

Cord length(mm) 12000

**Construction material** Aluminum, Polycarbonate

Weight (kg) 1.15





String Light - Sphere head -I 2mt cable

designed by Michael Anastassiades

Suspension lamp providing diffused lighting.



**DIMENSIONS** 

# 12 MT 1



#### **CERTIFICATIONS**













## String Light - Sphere head - 12mt cable . Accessories

#### Mounting





F6482030

#### Wallrose

Wallrose. Feed up 2 heads maximum; 3 wayout for cables. Wall or ceiling installation.

F6484030

## Floor Switch

Floor Switch. Feed up two heads maximum; Two wayout for cables. space to wrap 10 meters cable.

# String Light - Sphere head - 12mt cable . Lamps



LED ARRAY 26 W, 2700 K, 1910 lm, CRI90

Lamp Watt: 26 W

Lamp category: LED

Color temperature (K): 2700 °K

Lamp type: LED



# String Light - Sphere head - 12mt cable

designed by Michael Anastassiades

Suspension lamp providing diffused lighting.

F6480030

Black Soft Touch

#### **DIMENSIONS**



#### **CERTIFICATIONS**