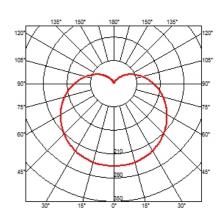

ht. Matt black varnished die-cast aluminium body coated with clear soft-touch varnish.
>
> Optical diffuser in opal PC. Suspension system of 12 metres with Kevlar reinforced coaxial cable. Available with wall/ceiling connection in black PC and power suppy with floor switch in matt black varnished PC. The on/off switch is electronic with optical mechanism. on/off and dimmer operated by means of Bluetooth Android and Apple remote control application.

#### **ELECTRICAL**

**Emergency** Without

#### **PHYSICAL**

Cord length(mm) 12000

**Construction material** Aluminum, Polycarbonate

Weight (kg) 1.15





String Light - Sphere head -I 2mt cable

designed by Michael Anastassiades

Suspension lamp providing diffused lighting.



**DIMENSIONS** 

# 12 MT 1



#### **CERTIFICATIONS**













## String Light - Sphere head - 12mt cable . Accessories

#### Mounting





F6482030

#### Wallrose

Wallrose. Feed up 2 heads maximum; 3 wayout for cables. Wall or ceiling installation.

F6484030

## Floor Switch

Floor Switch. Feed up two heads maximum; Two wayout for cables. space to wrap 10 meters cable.

# String Light - Sphere head - 12mt cable . Lamps



LED ARRAY 26 W, 2700 K, 1910 lm, CRI90

Lamp Watt: 26 W

Lamp category: LED

Color temperature (K): 2700 °K

Lamp type: LED



# String Light - Sphere head - 12mt cable

designed by Michael Anastassiades

Suspension lamp providing diffused lighting.

F6480030

Black Soft Touch

#### **DIMENSIONS**



#### **CERTIFICATIONS**