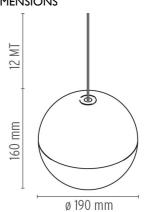

hael Anastassiades

Suspension lamp providing diffused lighting.



**DIMENSIONS** 

# 12 MT 1



#### **CERTIFICATIONS**













## String Light - Sphere head - 12mt cable . Accessories

#### Mounting





F6482030

#### Wallrose

Wallrose. Feed up 2 heads maximum; 3 wayout for cables. Wall or ceiling installation.

F6484030

## Floor Switch

Floor Switch. Feed up two heads maximum; Two wayout for cables. space to wrap 10 meters cable.

# String Light - Sphere head - 12mt cable . Lamps



LED ARRAY 26 W, 2700 K, 1910 lm, CRI90

Lamp Watt: 26 W

Lamp category: LED

Color temperature (K): 2700 °K

Lamp type: LED



# String Light - Sphere head - 12mt cable

designed by Michael Anastassiades

Suspension lamp providing diffused lighting.

F6480030

Black Soft Touch

#### **DIMENSIONS**



#### **CERTIFICATIONS**