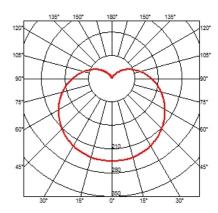

providing diffused lighting.



**DIMENSIONS** 

# 12 MT 1



#### **CERTIFICATIONS**













## String Light - Sphere head - 12mt cable . Accessories

#### Mounting





F6482030

#### Wallrose

Wallrose. Feed up 2 heads maximum; 3 wayout for cables. Wall or ceiling installation.

F6484030

## Floor Switch

Floor Switch. Feed up two heads maximum; Two wayout for cables. space to wrap 10 meters cable.

# String Light - Sphere head - 12mt cable . Lamps



LED ARRAY 26 W, 2700 K, 1910 lm, CRI90

Lamp Watt: 26 W

Lamp category: LED

Color temperature (K): 2700 °K

Lamp type: LED



# String Light - Sphere head - 12mt cable

designed by Michael Anastassiades

Suspension lamp providing diffused lighting.

F6480030

Black Soft Touch

#### **DIMENSIONS**



#### **CERTIFICATIONS**