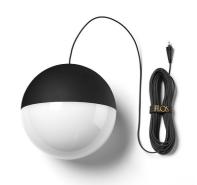

#### STRING LIGHT - SPHERE HEAD - 12MT CABLE

Mounting Pendant

Lamps description I LED ARRAY 26 W, 2700 K, 1910 lm, CRI90

**Environment** Indoor

**Technical description** 

**Finish** Black Soft Touch

> Suspension lamp providing diffused light. Matt black varnished die-cast aluminium body coated with clear soft-touch varnish.
>
> Optical diffuser in opal PC. Suspension system of 12 metres with Kevlar reinforced coaxial cable. Available with wall/ceiling connection in black PC and power suppy with floor switch in matt black varnished PC. The on/off switch is electronic with optical mechanism. on/off and dimmer operated by means of Bluetooth Android and Apple remote control application.

#### **PHYSICAL**

Cord length(mm) 12000

**Construction material** Aluminum, Polycarbonate

Weight (kg) 1.15

String Light - Sphere head -I 2mt cable

designed by Michael Anastassiades

Suspension lamp providing diffused lighting.

# String Light - Sphere head - 12mt cable

designed by Michael Anastassiades

Suspension lamp providing diffused lighting.

F6480030

Black Soft Touch