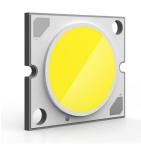

# String Light - Sphere head - 12mt cable . Lamps

LED ARRAY 26 W, 2700 K, 1910 lm, CRI90

Lamp Watt: 26 W

Lamp category: LED

Color temperature (K): 2700 °K

Lamp type: LED