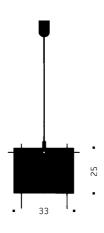

# 24 Karat Blau AXEL SCHMID 2005

Metal, gold leaf sealed in plastic. The shades have four holes each, with which they can be suspended on the rods in various angles. The shades for 24 Karat Blau are made individually by hand. The gold leaf on the shades is beaten to a thickness of 1/10.000 mm, corresponding to 1.000 atomic layers. This allows short-wave blue light to pass through the molecules, with a warm yellow-gold light reflected inside the shades.



## Light source

230 volts version: With halogen bulb 57 W, 915 lm, 2800 K, 2000 h, EEC C (As at Nov. 2013). Socket E 27 (max. 60W), compatible with bulbs of the energy classes A++ - E.

#### Technical data

For 230 or 125 volts

## More info

Reflector for optional use.

## Colours

Red cable and rods.