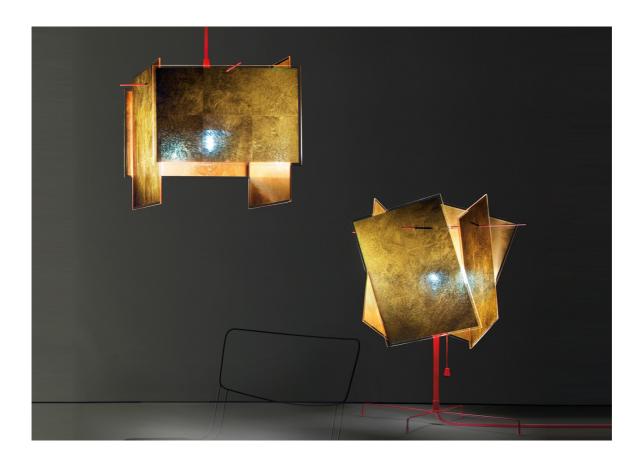

# 24 Karat Blau AXEL SCHMID 2005

Metal, gold leaf sealed in plastic. The shades have four holes each, with which they can be suspended on the rods in various angles. The shades for 24 Karat Blau are made individually by hand. The gold leaf on the shades is beaten to a thickness of 1/10.000 mm, corresponding to 1.000 atomic layers. This allows short-wave blue light to pass through the molecules, with a warm yellow-gold light reflected inside the shades.

## Colours

Red cable and rods.