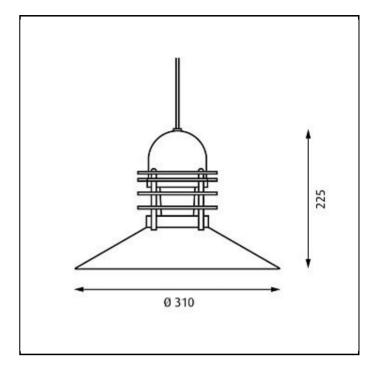

## Nyhavn Pendant

Alfred Homann & Ole V. Kjær Design The conical shade ensures comfortable light that is directed downwards in a wide beam. The shade interior has a white matt painted surface, ensuring uniform light Concept distribution. The rings ensure that a stray light is controlled, and direct a small amount of light onto the top side of the shade for self-illumination. Finish Copper, brushed and coated or white, wet painted. Material Shades: Spun aluminium or spun copper. Enclosure: Clear glass. Top: Spun aluminium or spun copper. Mounting Suspension type: Cable 3x0,75mm<sup>2</sup>. Canopy: Yes. Cable length: 3m. Weight Max. 3.5kg. Class Ingress protection IP20. Electric shock protection I w. ground. Product Code Shield/Diffuser Light source Finish Cable type NYH-P 1x100W E27 COPPER CLEAR BLK TEX WHT WHT TEX