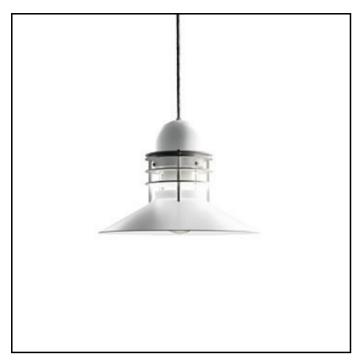

## Nyhavn Pendant

Alfred Homann & Ole V. Kjær Design The conical shade ensures comfortable light that is directed downwards in a wide beam. The shade interior has a white matt painted surface, ensuring uniform light Concept distribution. The rings ensure that a stray light is controlled, and direct a small amount of light onto the top side of the shade for self-illumination. Finish Copper, brushed and coated or white, wet painted. Material Shades: Spun aluminium or spun copper. Enclosure: Clear glass. Top: Spun aluminium or spun copper. Mounting Suspension type: Cable 3x0,75mm<sup>2</sup>. Canopy: Yes. Cable length: 3m. Weight Max. 3.5kg. Class Ingress protection IP20. Electric shock protection I w. ground. Product Code Shield/Diffuser Light source Finish Cable type NYH-P 1x100W E27 COPPER CLEAR BLK TEX WHT WHT TEX