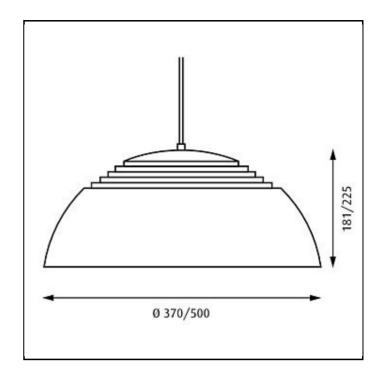

| Product Code | Dimensions | Light source        | Finish | Cable type |
|--------------|------------|---------------------|--------|------------|
| AJR-P        | Ø 370      | 1+3x100W E27        | WHT    | WHT PL     |
|              | Ø 500      | 1x100W E27          |        | WHT TEX    |
|              |            | 1x22W T-R5 2GX13 HF |        |            |
|              |            | 1x55W T-R5 2GX13 HF |        |            |