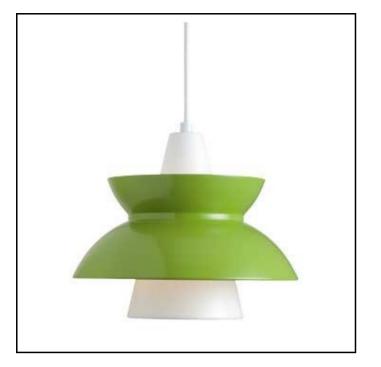

## Doo-Wop

 Design
 Louis Poulsen Lighting A/S in cooperation with the Navy Buildings Department

 Concept
 The fixture primarily provides a downward directed soft light by means of the white lacquered inner conical reflector. The outer reflector, the main shade, contributes to directing the light up- and downwards, while at the same time spreading the soft diffuse light. The inside of the main shade is illuminated through an opening in the inner conical reflector.

 Finish
 White, Dark grey, Red, Green, Blue powder coated or Brass.

Material Shade: Spun aluminium or spun brass. Suspension: Spun aluminium. Struts: Stainless steel.

Mounting Suspension type: Cable 2x0,75mm<sup>2</sup>. Canopy: Yes. Cable length: 3m.