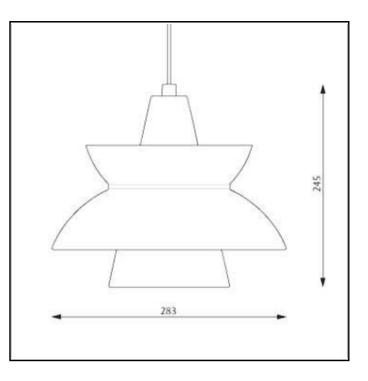

 Finish
 White, Dark grey, Red, Green, Blue powder coated or Brass.

Material Shade: Spun aluminium or spun brass. Suspension: Spun aluminium. Struts: Stainless steel.

Mounting Suspension type: Cable 2x0,75mm<sup>2</sup>. Canopy: Yes. Cable length: 3m.

Weight Max. 1,5Kg.

Class Ingress protection IP20. Electric shock protection II.

| Product Code | Light source    | Finish    |
|--------------|-----------------|-----------|
| D00-W0P      | 1x60W Clear E27 | BLUE      |
|              |                 | BRASS     |
|              |                 | DARK GREY |
|              |                 | GREEN     |
|              |                 | RED       |
|              |                 | WHITE     |