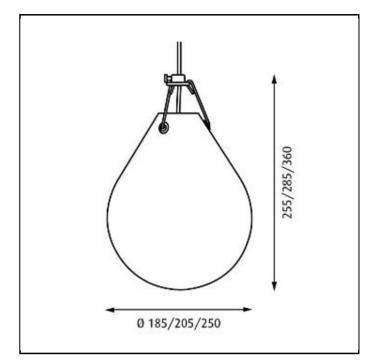

**Mounting** Suspension type: Cable 2x0,75mm². Canopy: Yes. Cable length: 3m.

Weight Max. 2.5kg.

Class Ingress protection IP20. Electric shock protection II w/o ground.

| Product Code | Dimensions | Light source     | Finish              | Cable type             |
|--------------|------------|------------------|---------------------|------------------------|
| MOS-P        | Ø 185      | 1x20W TC-TSE E27 | MATT WHT OPAL GLASS | WHT PL W/GREY STOCKING |
|              | Ø 205      | 1x23W TC-TSE E27 |                     |                        |
|              | Ø 250      | 1x8W TC-DSE E27  |                     |                        |

## Specification notes

Due to the height of the glass, Ø 185 is recommended with 8W TC-DSE, Ø 205 is recommended with 20W TC-TSE, Ø 250 is recommended with 23W TC-TSE. The innovation of light sources is ongoing. Consequently we only inform about the max. wattages. On www.louispoulsen.com we update a list of recommendable light sources.

## Info notes

Ø 185 and Ø 205 use the same suspension.