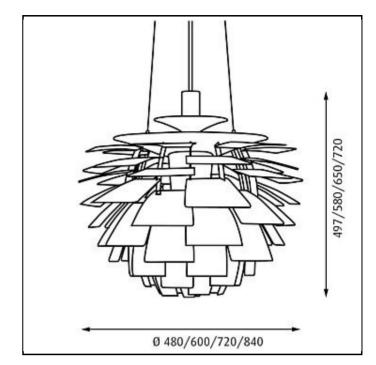

Mounting Suspension type: Cable 3x0,75mm<sup>2</sup> & wire. Canopy: Yes. Cable length: 4m.

Weight Max. 22.5kg.

Class Ingress protection IP20. Electric shock protection I w. ground.

| Product Code | Dimensions | Light source       | Finish       | Cable type   |
|--------------|------------|--------------------|--------------|--------------|
| РНА-Р        | Ø 480      | 1x150W HIT G12 HF  | COPPER       | WHT TEX/WIRE |
|              | Ø 600      | 1x200W E27         | STAINL STEEL |              |
|              | Ø 720      | 1x230W HALOLUX E27 | WHT          |              |
|              | Ø 840      | 1x500W E40         |              |              |
|              |            | 1x70W HIT G12 HF   |              |              |