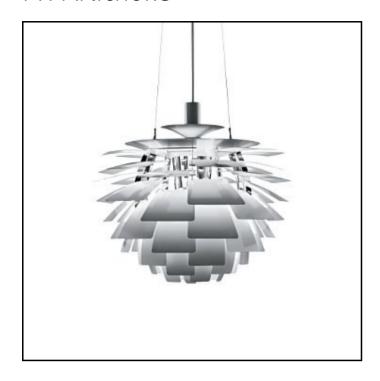

## PH Artichoke

Poul Henningsen Design

The fixture provides 100% glare-free light. The 72 precisely positioned leaves form 12 unique rows of six leaves each. They illuminate the fixture as well as emitting diffused light with a unique pattern. The fixture provides decorative and comfortable lighting. Concept