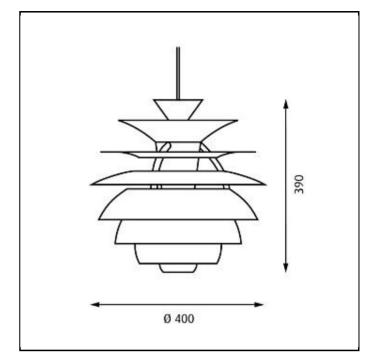

Finish White, wet painted.

Material Shades: Spun aluminium. Frame: High lustre chrome plated, die cast aluminium. Housing: High lustre chrome plated, spun aluminium.

Mounting Suspension type: Cable 3x0,75mm<sup>2</sup>. Canopy: Yes. Cable length: 3m.

Weight Max. 3kg.

Ingress protection IP20. Electric shock protection I w. ground. Class

| Product Code | Light source | Finish | Cable type |
|--------------|--------------|--------|------------|
| PHS-P        | 1x300W E27   | WHT    | WHT TEX    |