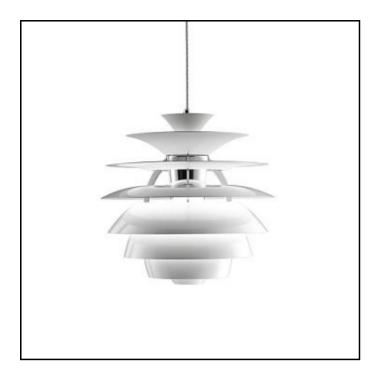

## PH Snowball

Poul Henningsen Design

The fixture emits comfortable glare-free diffuse light. Matt painted undersurfaces and glossy top surfaces result in an attractive reflection of the diffused light, creating uniform light distribution around the fixture. When the light is switched on, the top portion is illuminated while the bottom part remains dark. Concept