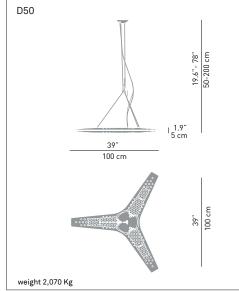

design W. Van Der Sluis / H. Timmermans, 2003

Type: Suspension

3x24W FSD 2G11 Lamps:

Product use: Indoor

Materials: Injection-moulded polycarbonate

Colors: Upper structure in semi-opaline

lower structure in neutral, orange

Description:

The light and adjustable polycarbonate structure is made up of an opal reflector and a semitransparent coloured diffuser. The light, which is direct when positioned downwards and suffused when positioned upwards, is

emitted by three energy-saving lamps.

(require functional earthing) Insulation class:

Reference code: 1D5000000000 neutral

1D5000000032 orange