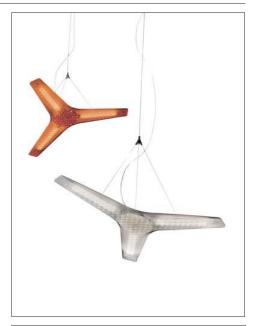

design W. Van Der Sluis / H. Timmermans, 2003

Type: Suspension

3x24W FSD 2G11 Lamps:

Product use: Indoor

Materials: Injection-moulded polycarbonate

Colors: Upper structure in semi-opaline

lower structure in neutral, orange

Description:

The light and adjustable polycarbonate structure is made up of an opal reflector and a semitransparent coloured diffuser. The light, which is direct when positioned downwards and suffused when positioned upwards, is

emitted by three energy-saving lamps.

(require functional earthing) Insulation class:

Reference code: 1D5000000000 neutral

1D5000000032 orange