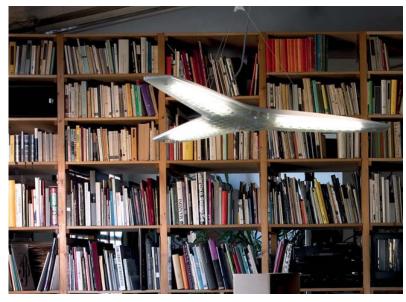

design W. Van Der Sluis / H. Timmermans, 2003

Type: Suspension

3x24W FSD 2G11 Lamps:

Product use: Indoor

Materials: Injection-moulded polycarbonate

Colors: Upper structure in semi-opaline

lower structure in neutral, orange

Description:

The light and adjustable polycarbonate structure is made up of an opal reflector and a semitransparent coloured diffuser. The light, which is direct when positioned downwards and suffused when positioned upwards, is

emitted by three energy-saving lamps.

(require functional earthing) Insulation class:

Reference code: 1D5000000000 neutral

1D5000000032 orange